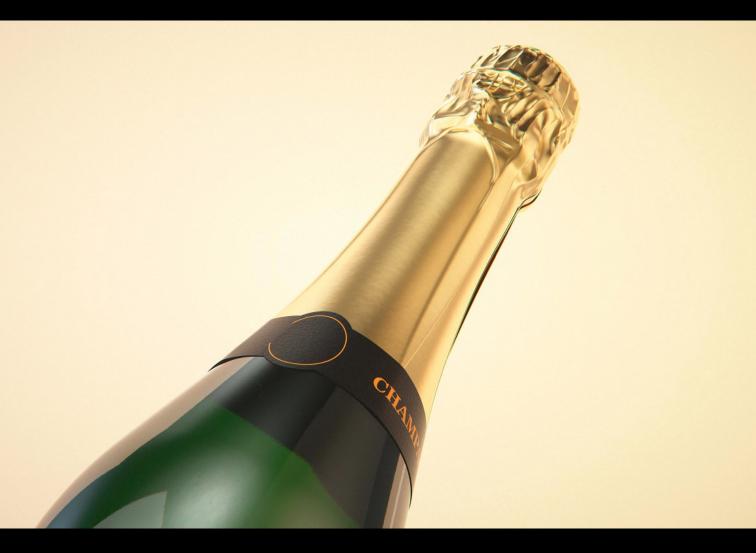

## Champagne bottle 750ml with labels, plastic cork and foil Product Id Model\_0000811