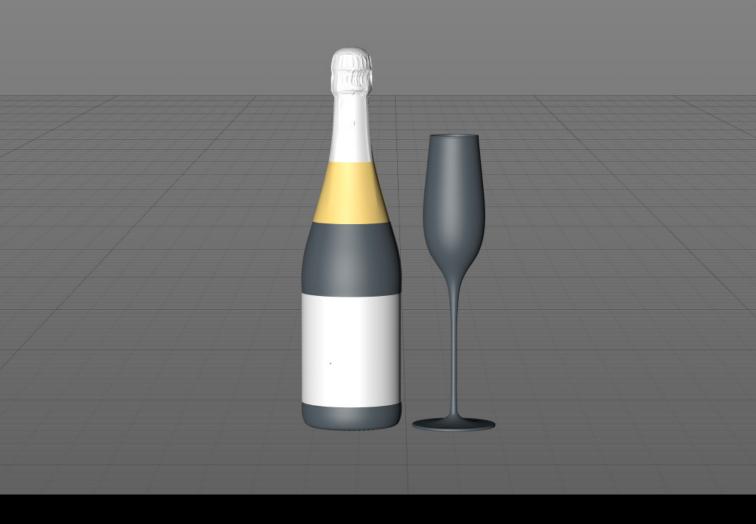

## Champagne bottle 750ml with labels, plastic cork and foil Product Id Model\_0000811

## What's Included:

- Packaging 3D Models in OBJ and FBX file formats
- Cinema 4D R16+ Scene File (.C4D)
- Textures with layered TIFF file and UV-Mesh (4000x4000pix 300dpi), HDRI, Materials
- UV layout
- Renders, PDF readme