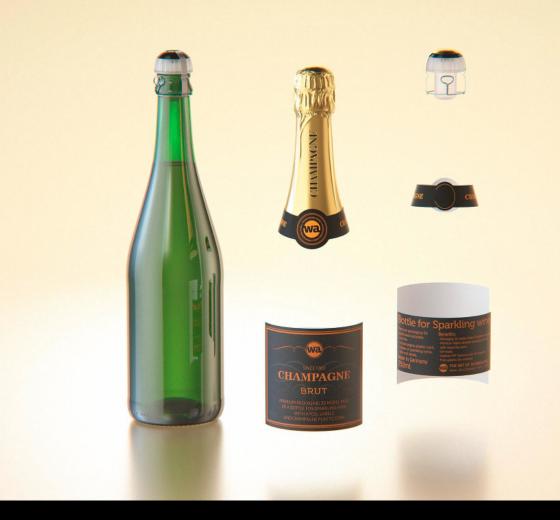

## Champagne bottle 750ml with labels, plastic cork and foil Product Id Model\_0000811

## What's Included:

- Packaging 3D Models in OBJ and FBX file formats
- Cinema 4D R16+ Scene File (.C4D)
- Textures with layered TIFF file and UV-Mesh (4000x4000pix 300dpi), HDRI, Materials
- UV layout
- Renders, PDF readme