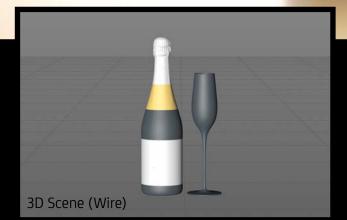

## Champagne bottle 750ml with labels, plastic cork and foil Product Id Model\_0000811

## What's Included:

- Packaging 3D Models in OBJ and FBX file formats
- Cinema 4D R16+ Scene File (.C4D)
- Textures with layered TIFF file and UV-Mesh (4000x4000pix 300dpi), HDRI, Materials
- UV layout
- Renders, PDF readme