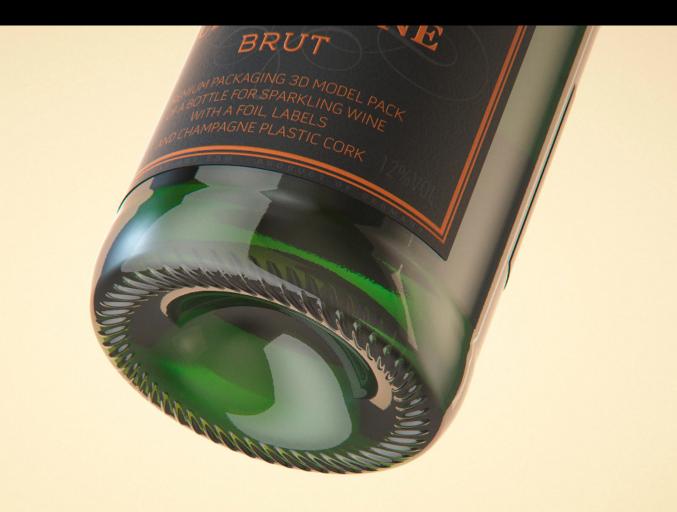

## Champagne bottle 750ml with labels, plastic cork and foil Product Id Model\_0000811