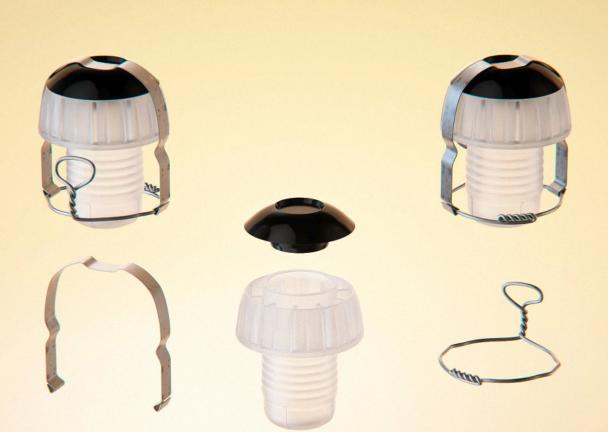

## Champagne bottle 750ml with labels, plastic cork and foil Product Id Model\_0000811

## What's Included:

- Packaging 3D Models in OBJ and FBX file formats
- Cinema 4D R16+ Scene File (.C4D)
- Textures with layered TIFF file and UV-Mesh (4000x4000pix 300dpi), HDRI, Materials
- UV layout
- Renders, PDF readme