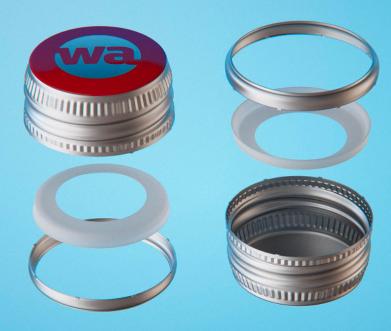

## What's Included:

- Packaging 3D Models in OBJ and FBX file formats
- Cinema 4D R16+ Scene File (.C4D)
- Textures with layered TIFF file and UV-Mesh (4000x4000pix 300dpi), HDRI, Materials
- UV layout
- Renders, PDF readme