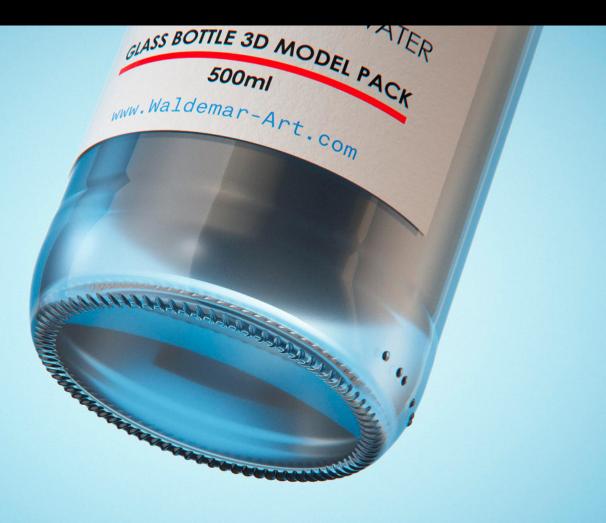

ME.

NATURAL MAINERAL WATE GLASS BOTTLE 3D MODEL PACK 500ml

**Final Render** 

## Mineral water glass bottle 500ml with a glass of water Product Id Model\_0000813