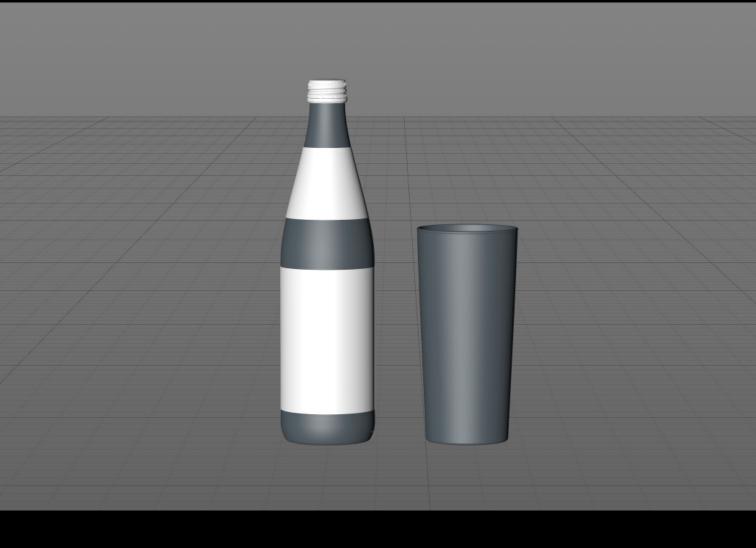

## Mineral water glass bottle 500ml with a glass of water Product Id Model\_0000813

## What's Included:

- Packaging 3D Models in OBJ and FBX file formats
- Cinema 4D R16+ Scene File (.C4D)
- Textures with layered TIFF file and UV-Mesh (4000x4000pix 300dpi), HDRI, Materials
- UV layout
- Renders, PDF readme