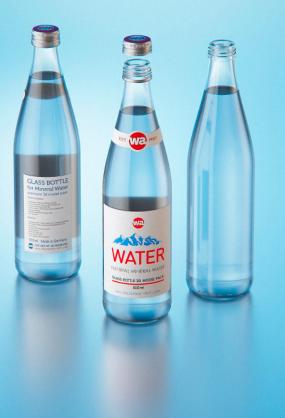

## Mineral water glass bottle 500ml with a glass of water Product Id Model\_0000813