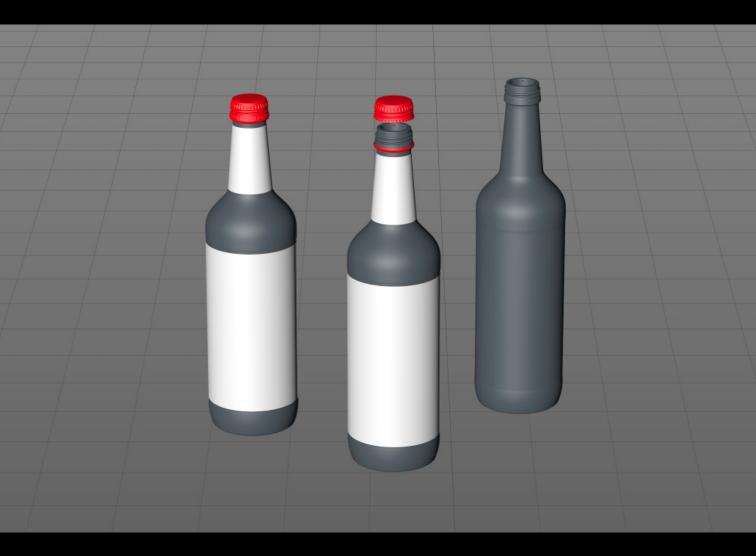

## Tonic Water Glass Bottle 500ml with a screw cap Product Id Model\_0000815

## What's Included:

- Packaging 3D Models in OBJ and FBX file formats
- Cinema 4D R16+ Scene File (.C4D)
- Textures with layered TIFF file and UV-Mesh (4000x4000pix 300dpi), HDRI, Materials
- · UV layout
- Renders, PDF readme