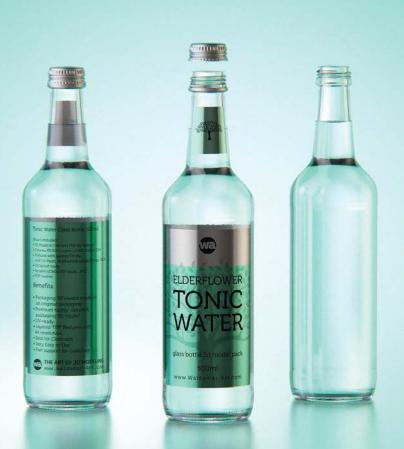

## Tonic Water Glass Bottle 500ml with a screw cap Product Id Model\_0000815

## What's Included:

- Packaging 3D Models in OBJ and FBX file formats
- Cinema 4D R16+ Scene File (.C4D)
- Textures with layered TIFF file and UV-Mesh (4000x4000pix 300dpi), HDRI, Materials
- · UV layout
- Renders, PDF readme