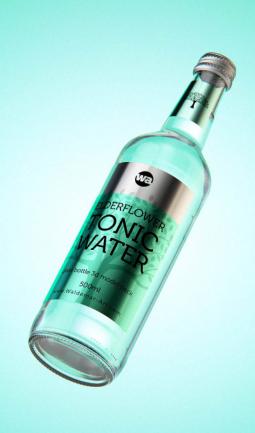

## Tonic Water Glass Bottle 500ml with a screw cap Product Id Model\_0000815

## What's Included:

- Packaging 3D Models in OBJ and FBX file formats
- Cinema 4D R16+ Scene File (.C4D)
- Textures with layered TIFF file and UV-Mesh (4000x4000pix 300dpi), HDRI, Materials
- · UV layout
- Renders, PDF readme