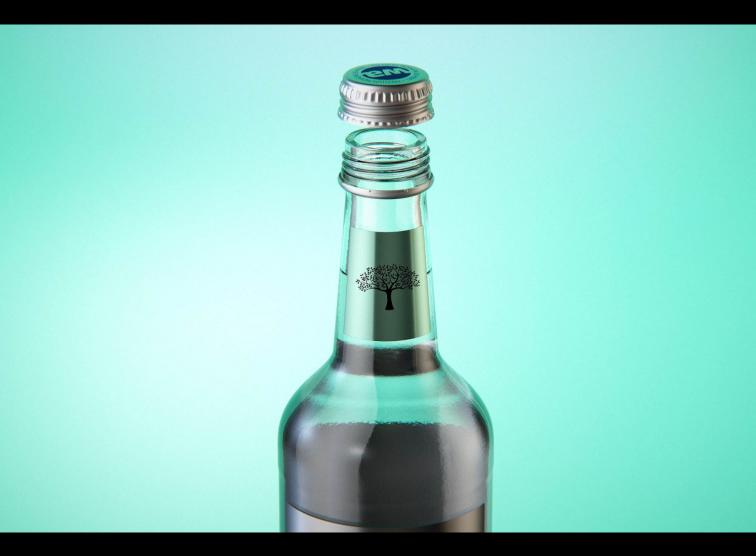

## Tonic Water Glass Bottle 500ml with a screw cap Product Id Model\_0000815

## What's Included:

- Packaging 3D Models in OBJ and FBX file formats
- Cinema 4D R16+ Scene File (.C4D)
- Textures with layered TIFF file and UV-Mesh (4000x4000pix 300dpi), HDRI, Materials
- · UV layout
- Renders, PDF readme