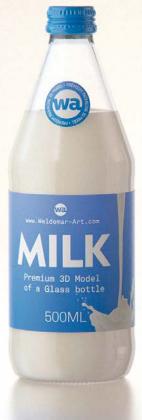

## Glass Milk Bottle 500ml with a screw cap Product Id Model\_0000823

## What's Included:

- Packaging 3D Models in OBJ and FBX file formats
- Cinema 4D R16+ Scene File (.C4D)
- Textures with layered TIFF file and UV-Mesh (4000x4000pix 300dpi), HDRI, Materials
- · UV layout
- · Renders, PDF readme