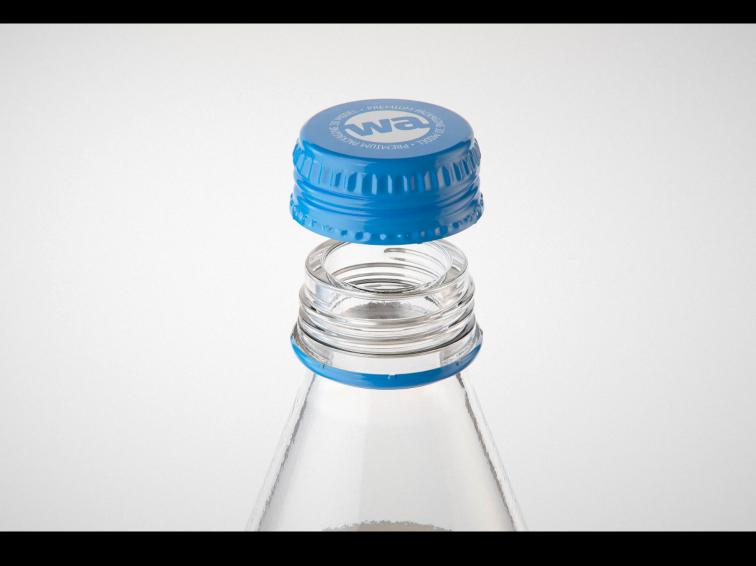

## Glass Milk Bottle 500ml with a screw cap Product Id Model\_0000823

## What's Included:

- Packaging 3D Models in OBJ and FBX file formats
- Cinema 4D R16+ Scene File (.C4D)
- Textures with layered TIFF file and UV-Mesh (4000x4000pix 300dpi), HDRI, Materials
- · UV layout
- · Renders, PDF readme