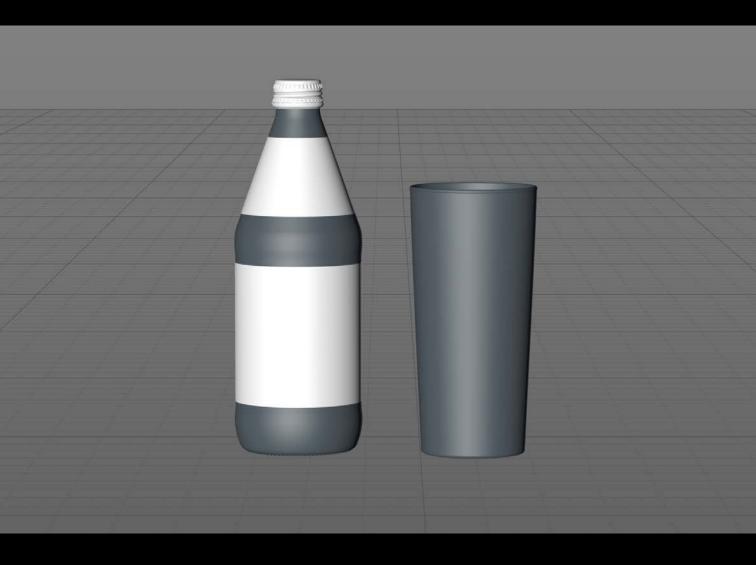

## Glass Milk Bottle 500ml with a screw cap Product Id Model\_0000823

## What's Included:

- Packaging 3D Models in OBJ and FBX file formats
- Cinema 4D R16+ Scene File (.C4D)
- Textures with layered TIFF file and UV-Mesh (4000x4000pix 300dpi), HDRI, Materials
- · UV layout
- · Renders, PDF readme