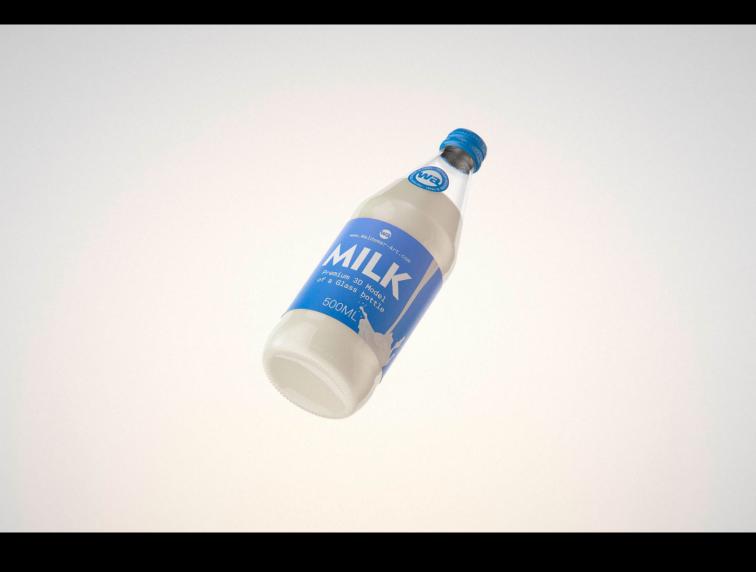

## Glass Milk Bottle 500ml with a screw cap Product Id Model\_0000823

## What's Included:

- Packaging 3D Models in OBJ and FBX file formats
- Cinema 4D R16+ Scene File (.C4D)
- Textures with layered TIFF file and UV-Mesh (4000x4000pix 300dpi), HDRI, Materials
- · UV layout
- · Renders, PDF readme