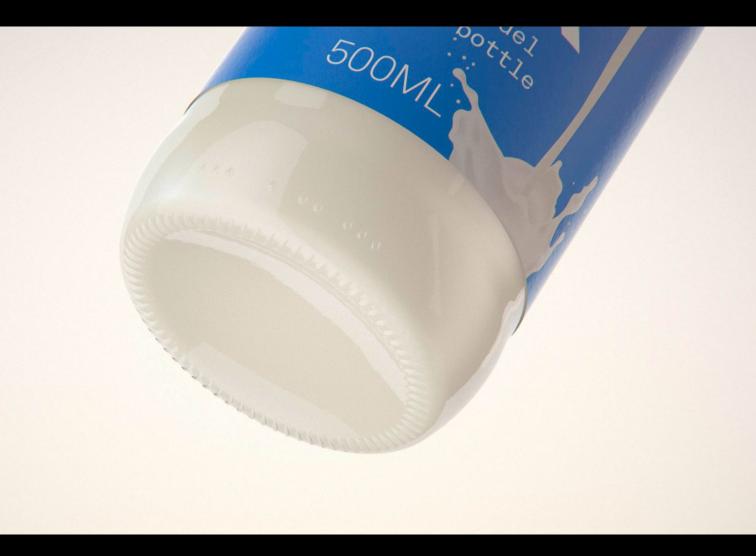

## Glass Milk Bottle 500ml with a screw cap Product Id Model\_0000823

## What's Included:

- Packaging 3D Models in OBJ and FBX file formats
- Cinema 4D R16+ Scene File (.C4D)
- Textures with layered TIFF file and UV-Mesh (4000x4000pix 300dpi), HDRI, Materials
- · UV layout
- · Renders, PDF readme