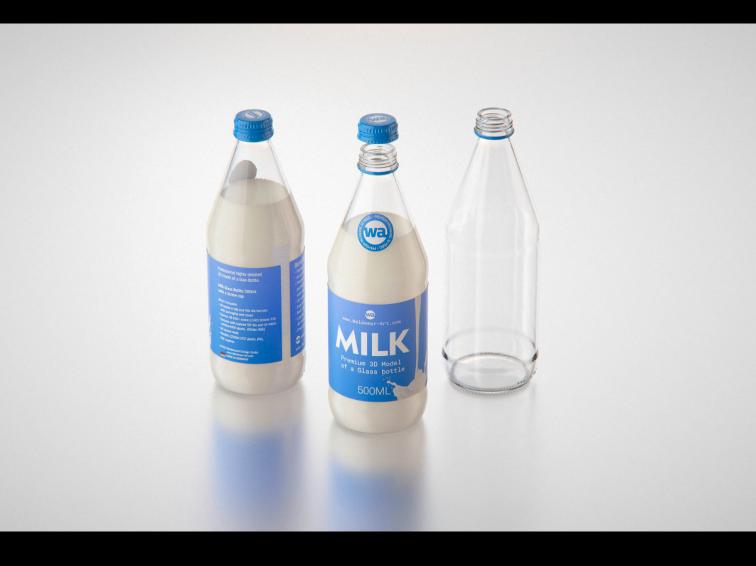

## Glass Milk Bottle 500ml with a screw cap Product Id Model\_0000823

## What's Included:

- Packaging 3D Models in OBJ and FBX file formats
- Cinema 4D R16+ Scene File (.C4D)
- Textures with layered TIFF file and UV-Mesh (4000x4000pix 300dpi), HDRI, Materials
- · UV layout
- · Renders, PDF readme