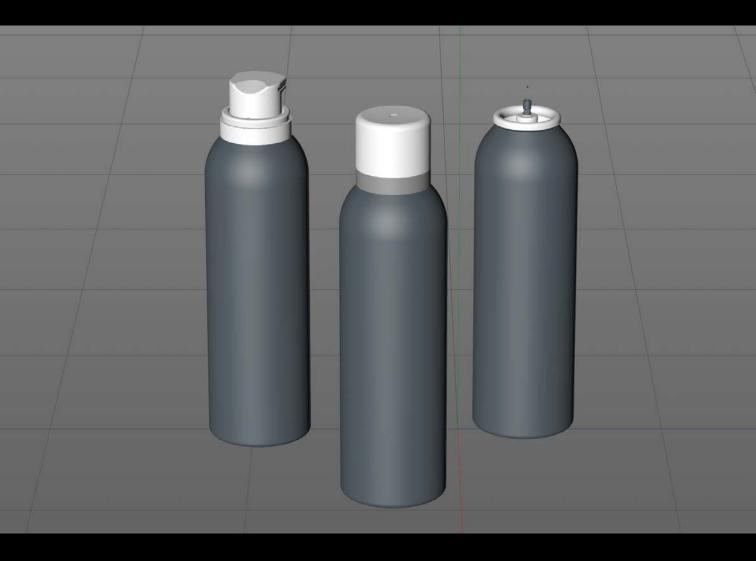

## Body Wash/Shower Mousse Metal Bottle 200ml Product Id Model\_0000827

## What's Included:

SHOWER

200mt

- Packaging 3D Models in OBJ and FBX file formats
- Cinema 4D R16+ Scene File (.C4D)
- Textures with layered TIFF file and UV-Mesh (4000x4000pix 300dpi), HDRI, Materials
- UV layout
- Renders, PDF readme