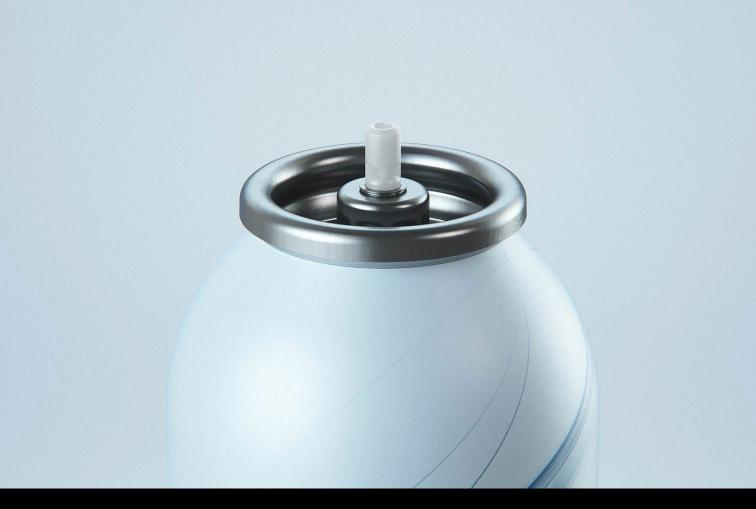

## Body Wash/Shower Mousse Metal Bottle 200ml Product Id Model\_0000827

## What's Included:

SHOWER

200mt

- Packaging 3D Models in OBJ and FBX file formats
- Cinema 4D R16+ Scene File (.C4D)
- Textures with layered TIFF file and UV-Mesh (4000x4000pix 300dpi), HDRI, Materials
- UV layout
- Renders, PDF readme