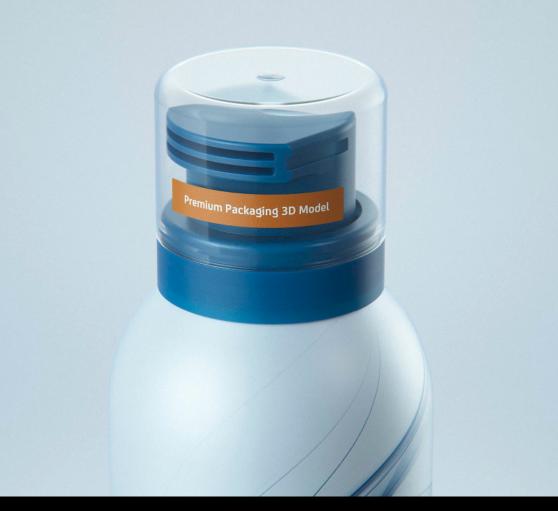

## Body Wash/Shower Mousse Metal Bottle 200ml Product Id Model\_0000827

## What's Included:

SHOWER

200mt

- Packaging 3D Models in OBJ and FBX file formats
- Cinema 4D R16+ Scene File (.C4D)
- Textures with layered TIFF file and UV-Mesh (4000x4000pix 300dpi), HDRI, Materials
- UV layout
- Renders, PDF readme