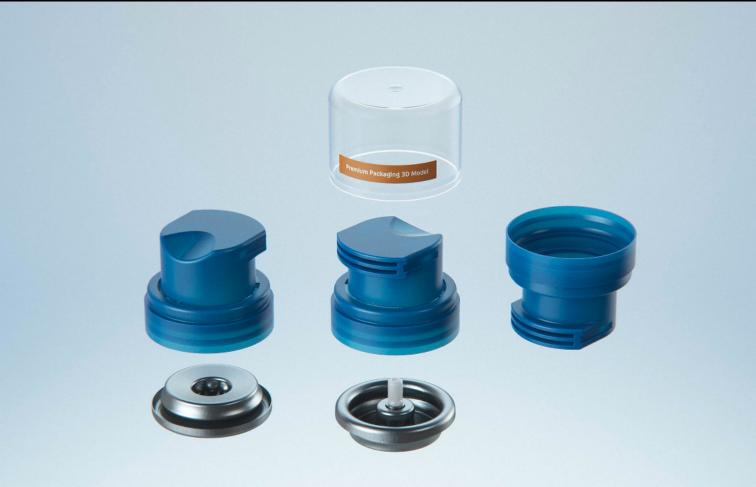

## Body Wash/Shower Mousse Metal Bottle 200ml Product Id Model\_0000827

## What's Included:

SHOWER

200mt

- Packaging 3D Models in OBJ and FBX file formats
- Cinema 4D R16+ Scene File (.C4D)
- Textures with layered TIFF file and UV-Mesh (4000x4000pix 300dpi), HDRI, Materials
- UV layout
- Renders, PDF readme