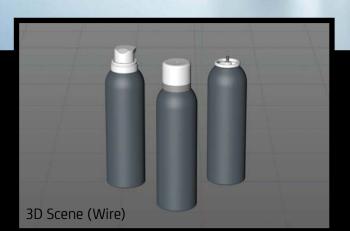

## Body Wash/Shower Mousse Metal Bottle 200ml Product Id Model\_0000827

## What's Included:

SHOWER

200mt

- Packaging 3D Models in OBJ and FBX file formats
- Cinema 4D R16+ Scene File (.C4D)
- Textures with layered TIFF file and UV-Mesh (4000x4000pix 300dpi), HDRI, Materials
- UV layout
- Renders, PDF readme