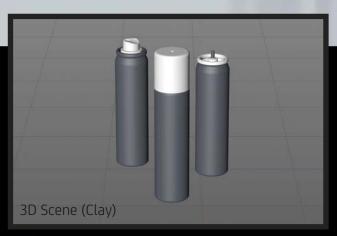

## Hair Spray Metal Bottle 75ml Product Id Model\_0000836

## SPR/

**Final Render** 