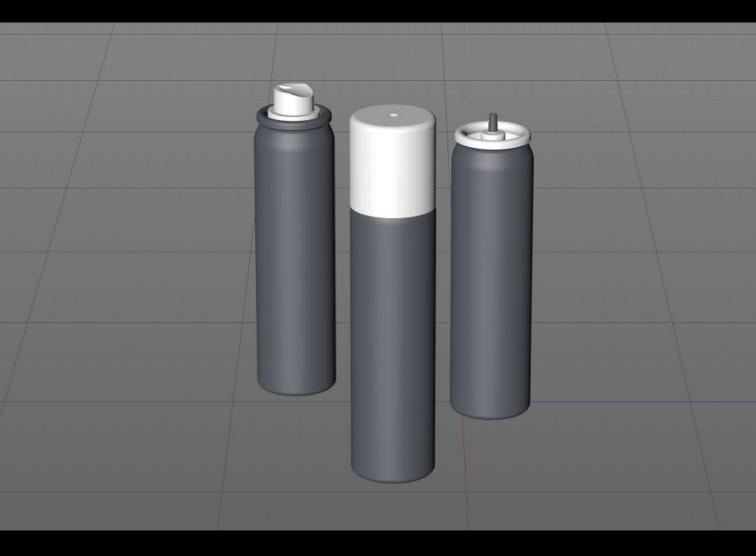

## Hair Spray Metal Bottle 75ml Product Id Model\_0000836

## What's Included:

- Packaging 3D Models in OBJ and FBX file formats
- Cinema 4D R16+ Scene File (.C4D)
- Textures with layered TIFF file and UV-Mesh (4000x4000pix 300dpi), HDRI, Materials
- UV layout
- Renders, PDF readme