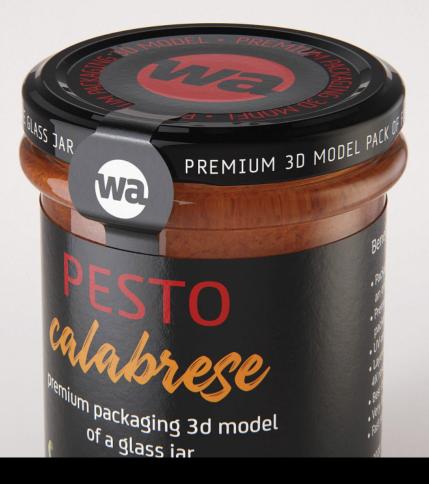

0843

## What's Included:

- Packaging 3D Models in OBJ and FBX file formats
- Cinema 4D R16+ Scene File (.C4D)
- Textures with layered TIFF file and UV-Mesh (4000x4000pix 300dpi), HDRI, Materials
- UV layout
- Renders, PDF readme

Note: you should have Octane Render 3.x get installed to render Cinema 4D scene file

©2020 WaldemarArt Design Studio/GERMANY. All rights reserved. | <u>wwwWaldemar-Art.com</u> All \*.C4d, \*.JPG, \*.FBX, \*.OBJ, \*.Ai, \*Tiff, \*.PDF and bitmaps files included on this collection with data are an-integral part of this design/models and the resale of this data is strictly prohibited. rization from WaldemarArt Design Studio. By downloading projects of WaldemarArt Design Studio from our site, you agree to the Terms and Conditions. EDITORIAL ROYALTY-FREE LICENSE





©2020 WaldemarArt Design Studio/GERMANY. All rights reserved. | <u>wwwWaldemar-Art.com</u> All \*.C4d, \*.JPG, \*.FBX, \*.OBJ, \*.Ai, \*Tiff, \*.PDF and bitmaps files included on this collection with data are an-integral part of this design/models and the resale of this data is strictly prohibited. rization from WaldemarArt Design Studio. By downloading projects of WaldemarArt Design Studio from our site, you agree to the Terms and Conditions. EDITORIAL ROYALTY-FREE LICENSE





©2020 WaldemarArt Design Studio/GERMANY. All rights reserved. | <u>www.Waldemar-Art.com</u> All \*.C4d, \*.JPG, \*.FBX, \*.OBJ, \*.Ai, \*Tiff, \*.PDF and bitmaps files included on this collection with data are an-integral part of this design/models and the resale of this data is strictly prohibited. rization from