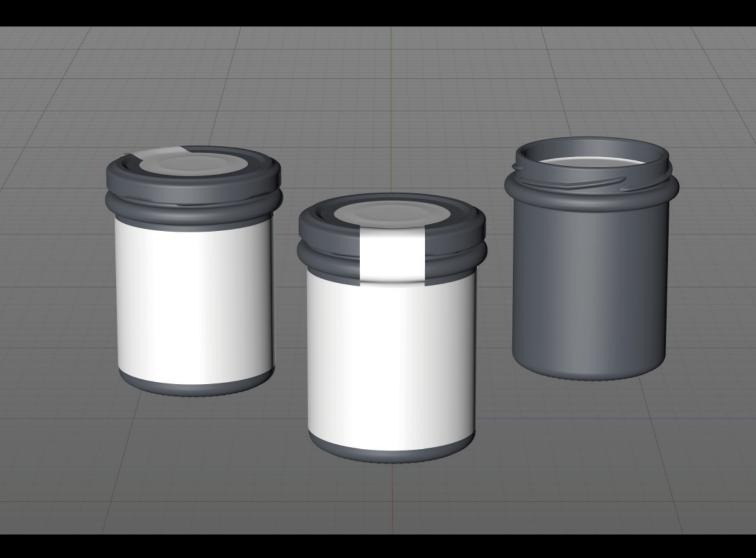

## Glass Jar 180g for Pesto Product Id Model\_0000843

## What's Included:

- Packaging 3D Models in OBJ and FBX file formats
- Cinema 4D R16+ Scene File (.C4D)
- Textures with layered TIFF file and UV-Mesh (4000x4000pix 300dpi), HDRI, Materials
- UV layout
- Renders, PDF readme