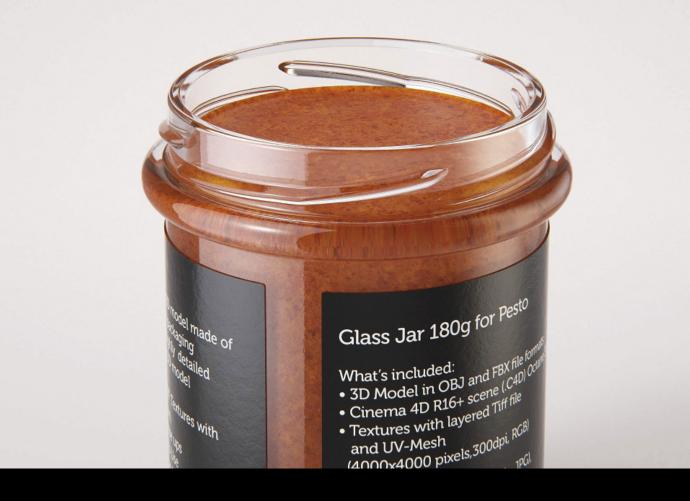

## Glass Jar 180g for Pesto Product Id Model\_0000843

## What's Included:

- Packaging 3D Models in OBJ and FBX file formats
- Cinema 4D R16+ Scene File (.C4D)
- Textures with layered TIFF file and UV-Mesh (4000x4000pix 300dpi), HDRI, Materials
- UV layout
- Renders, PDF readme