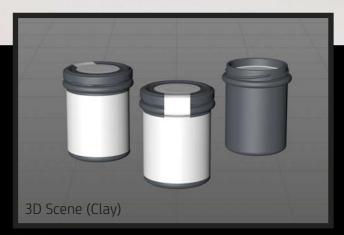

FBX and OBJ file formats are compatible with software: Maya, 3DS Max, Mudbox, AutoCAD, Inventor, Motion Builder, Revit, Softimage, ZBrush, MODO, 3D Coat, Keyshot SketchUp, Adobe Dimension CC, Rhinoceros, Lightwave, Vue xStream, SolidWorks, Houdini, Blender, Unreal Engine etc.

## **Final Render**

## Glass Jar 180g for Pesto Product Id Model\_0000843

## What's Included:

- Packaging 3D Models in OBJ and FBX file formats
- Cinema 4D R16+ Scene File (.C4D)
- Textures with layered TIFF file and UV-Mesh (4000x4000pix 300dpi), HDRI, Materials
- UV layout
- Renders, PDF readme

Note: you should have Octane Render 3.x get installed to render Cinema 4D scene file

©2020 WaldemarArt Design Studio/GERMANY. All rights reserved. | <u>wwwWaldemar-Art.com</u> All \*.C4d, \*.JPG, \*.FBX, \*.OBJ, \*.