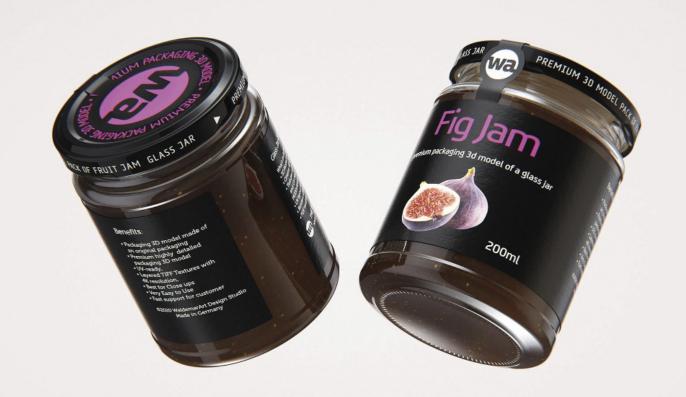

## Fig Jam Glass Jar 200ml Product Id Model\_0000845

## What's Included:

- Packaging 3D Models in OBJ and FBX file formats
- Cinema 4D R16+ Scene File (.C4D)
- Textures with layered TIFF file and UV-Mesh (4000x4000pix 300dpi), HDRI, Materials
- UV layout
- Renders, PDF readme