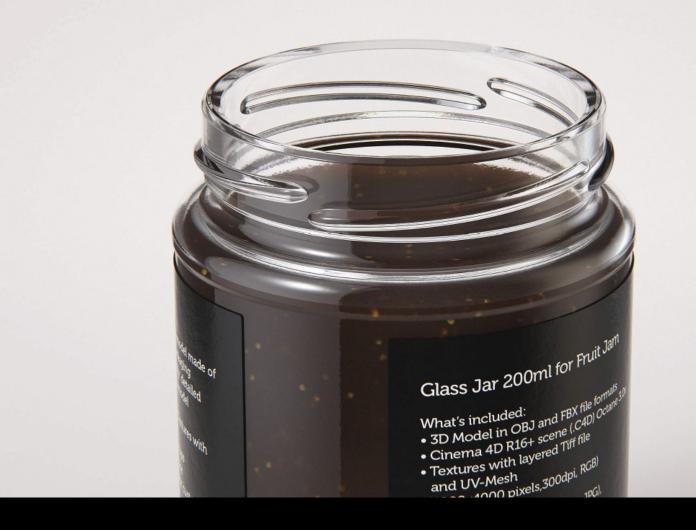

## Fig Jam Glass Jar 200ml Product Id Model\_0000845

## What's Included:

- Packaging 3D Models in OBJ and FBX file formats
- Cinema 4D R16+ Scene File (.C4D)
- Textures with layered TIFF file and UV-Mesh (4000x4000pix 300dpi), HDRI, Materials
- UV layout
- Renders, PDF readme