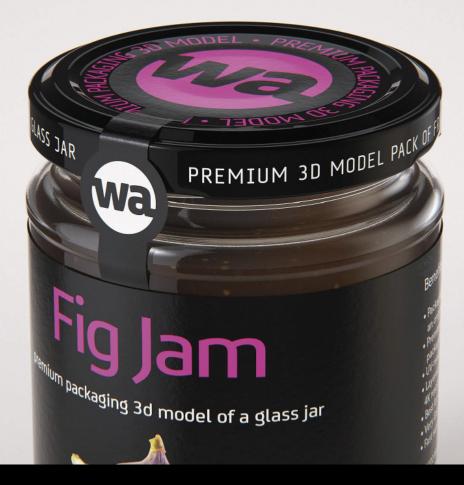

## Fig Jam Glass Jar 200ml Product Id Model\_0000845

## What's Included:

- Packaging 3D Models in OBJ and FBX file formats
- Cinema 4D R16+ Scene File (.C4D)
- Textures with layered TIFF file and UV-Mesh (4000x4000pix 300dpi), HDRI, Materials
- UV layout
- Renders, PDF readme