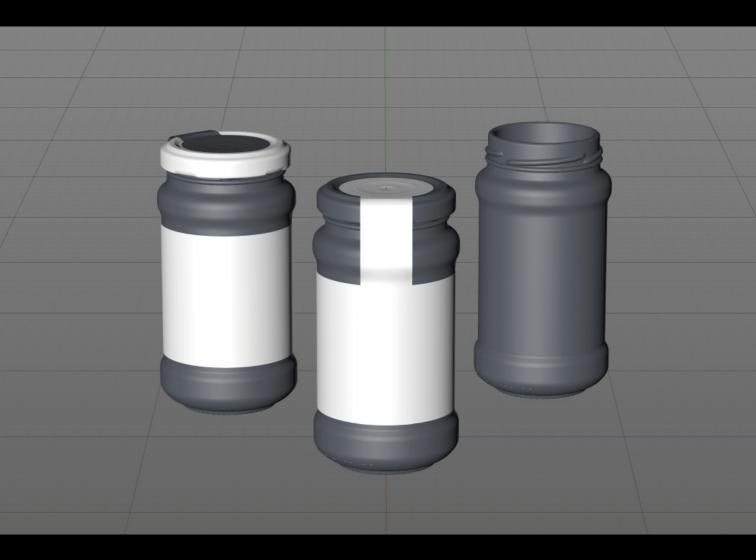

## Pesto Alla Genovese Glass Jar 190g Product Id Model\_0000848

## What's Included:

- Packaging 3D Models in OBJ and FBX file formats
- Cinema 4D R16+ Scene File (.C4D)
- Textures with layered TIFF file and UV-Mesh (4000x4000pix 300dpi), HDRI, Materials
- UV layout
- Renders, PDF readme