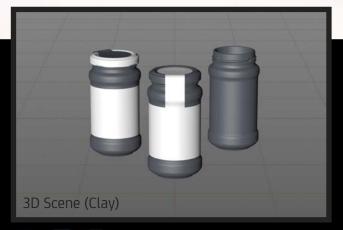

## Pesto Alla Genovese Glass Jar 190g Product Id Model\_0000848

## What's Included:

- Packaging 3D Models in OBJ and FBX file formats
- Cinema 4D R16+ Scene File (.C4D)
- Textures with layered TIFF file and UV-Mesh (4000x4000pix 300dpi), HDRI, Materials
- UV layout
- Renders, PDF readme