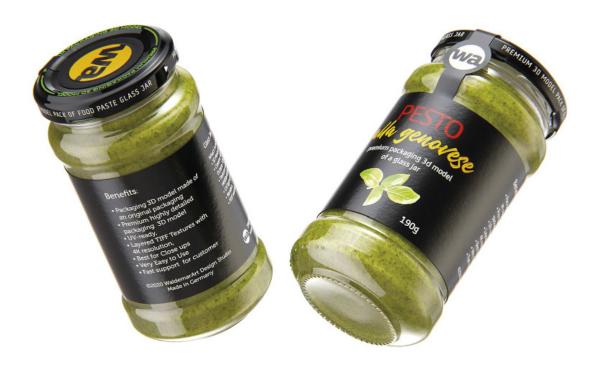

## Pesto Alla Genovese Glass Jar 190g Product Id Model\_0000848

## What's Included:

- Packaging 3D Models in OBJ and FBX file formats
- Cinema 4D R16+ Scene File (.C4D)
- Textures with layered TIFF file and UV-Mesh (4000x4000pix 300dpi), HDRI, Materials
- UV layout
- Renders, PDF readme