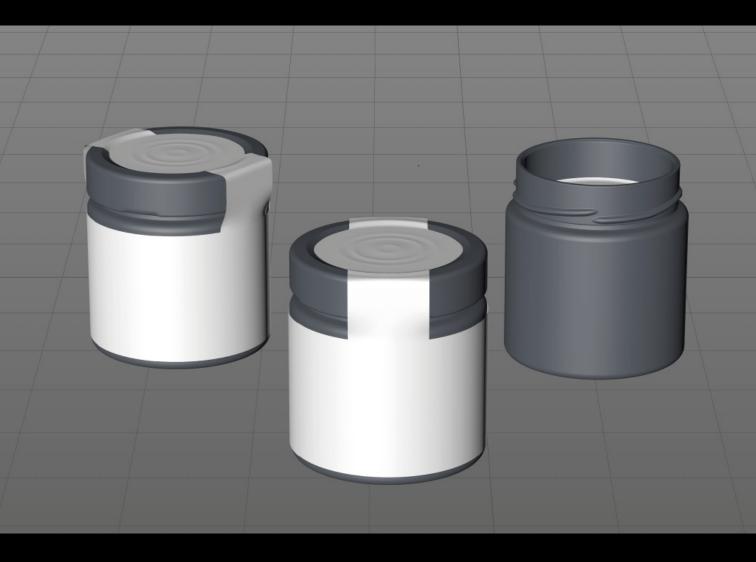

Note: you should have Octane Render 3.x get installed to render Cinema 4D scene file

3D Scene (Clay)

FBX and OBJ file formats are compatible with software: Revit, Softimage, ZBrush, MODO, 3D Coat, Keyshot SketchUp, Adobe Dimension CC, Rhinoceros, Lightwave, Vue xStream, SolidWorks, Houdini, Blender, Unreal Engine etc.