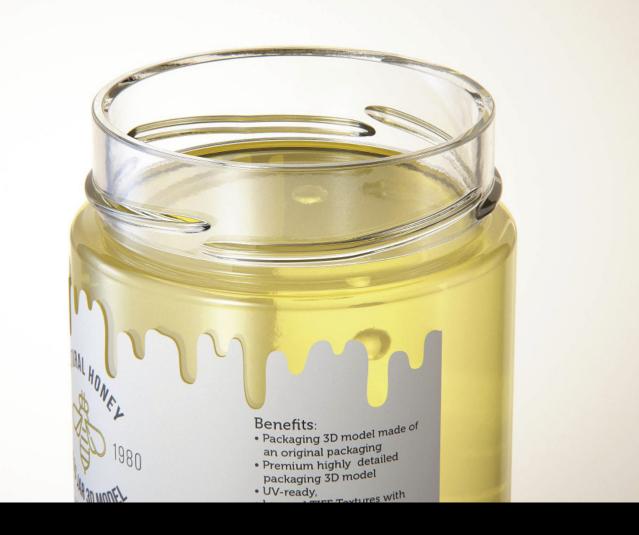

## Acacia Honey Glass Jar 250g Product Id Model\_0000849

## What's Included:

- Packaging 3D Models in OBJ and FBX file formats
- Cinema 4D R16+ Scene File (.C4D)
- Textures with layered TIFF file and UV-Mesh (4000x4000pix 300dpi), HDRI, Materials
- UV layout
- Renders, PDF readme