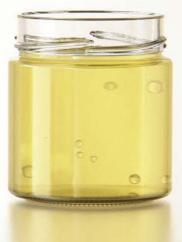

## Acacia Honey Glass Jar 250g Product Id Model\_0000849

## What's Included:

- Packaging 3D Models in OBJ and FBX file formats
- Cinema 4D R16+ Scene File (.C4D)
- Textures with layered TIFF file and UV-Mesh (4000x4000pix 300dpi), HDRI, Materials
- UV layout
- Renders, PDF readme