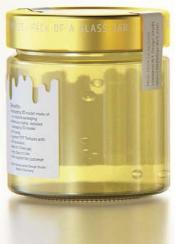

## Acacia Honey Glass Jar 250g Product Id Model\_0000849

## What's Included:

- Packaging 3D Models in OBJ and FBX file formats
- Cinema 4D R16+ Scene File (.C4D)
- Textures with layered TIFF file and UV-Mesh (4000x4000pix 300dpi), HDRI, Materials
- UV layout
- Renders, PDF readme