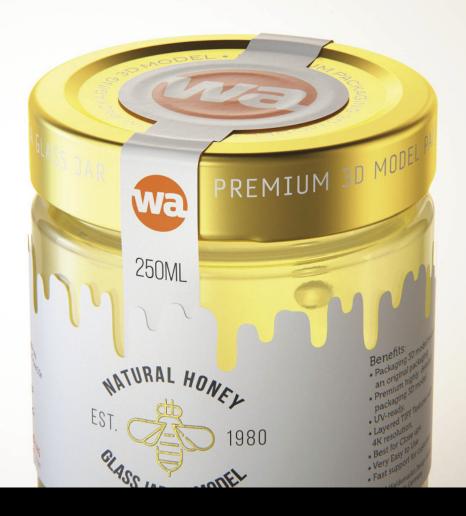

## Acacia Honey Glass Jar 250g Product Id Model\_0000849

## What's Included:

- Packaging 3D Models in OBJ and FBX file formats
- Cinema 4D R16+ Scene File (.C4D)
- Textures with layered TIFF file and UV-Mesh (4000x4000pix 300dpi), HDRI, Materials
- UV layout
- Renders, PDF readme