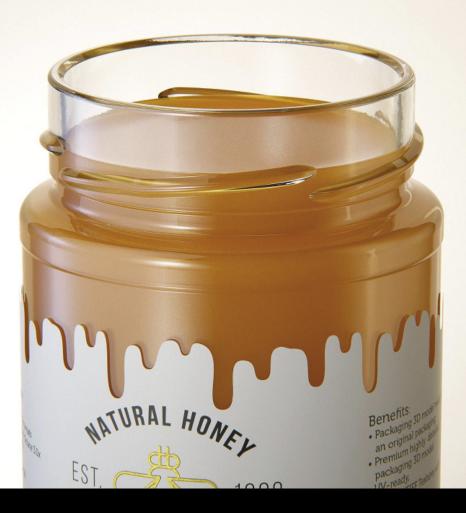

## Yorkshire Honey Glass Jar 270g Product Id Model\_0000853

## What's Included:

- Packaging 3D Models in OBJ and FBX file formats
- Cinema 4D R16+ Scene File (.C4D)
- Textures with layered TIFF file and UV-Mesh (4000x4000pix 300dpi), HDRI, Materials
- UV layout
- Renders, PDF readme