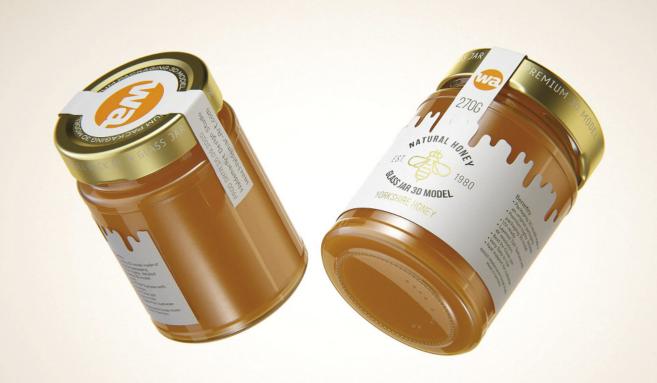

## Yorkshire Honey Glass Jar 270g Product Id Model\_0000853

## What's Included:

- Packaging 3D Models in OBJ and FBX file formats
- Cinema 4D R16+ Scene File (.C4D)
- Textures with layered TIFF file and UV-Mesh (4000x4000pix 300dpi), HDRI, Materials
- UV layout
- Renders, PDF readme