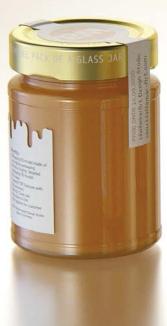

3D Scene (Clay)



FBX and OBJ file formats are compatible with software: Maya, 3DS Max, Mudbox, AutoCAD, Inventor, Motion Builder, Revit, Softimage, ZBrush, MODO, 3D Coat, Keyshot SketchUp, Adobe Dimension CC, Rhinoceros, Lightwave, Vue xStream, SolidWorks, Houdini, Blender, Unreal Engine etc.

Final Render

## Yorkshire Honey Glass Jar 270g Product Id Model\_0000853

## What's Included:

- Packaging 3D Models in OBJ and FBX file formats
- Cinema 4D R16+ Scene File (.C4D)
- Textures with layered TIFF file and UV-Mesh (4000x4000pix 300dpi), HDRI, Materials
- UV layout
- Renders, PDF readme

Note: you should have Octane Render 3.x get installed to render Cinema 4D scene file

©2020 WaldemarArt Design Studio/GERMANY. All rights reserved. | <u>wwwWaldemar-Art.com</u> All \*.C4d, \*.JPG,