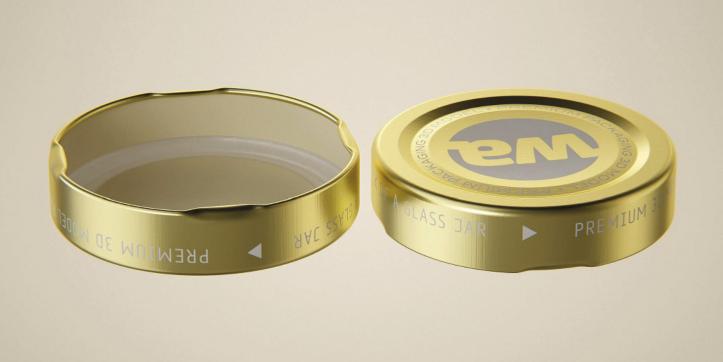

## What's Included:

- Packaging 3D Models in OBJ and FBX file formats
- Cinema 4D R16+ Scene File (.C4D)
- Textures with layered TIFF file and UV-Mesh (4000x4000pix 300dpi), HDRI, Materials
- UV layout
- Renders, PDF readme