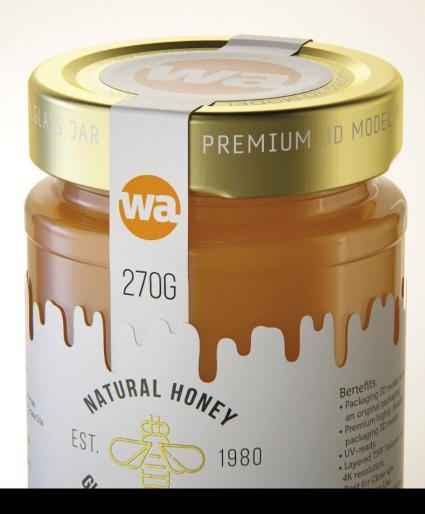

## Yorkshire Honey Glass Jar 270g Product Id Model\_0000853

## What's Included:

- Packaging 3D Models in OBJ and FBX file formats
- Cinema 4D R16+ Scene File (.C4D)
- Textures with layered TIFF file and UV-Mesh (4000x4000pix 300dpi), HDRI, Materials
- UV layout
- Renders, PDF readme