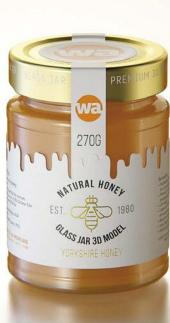

3D Scene (Clay)



FBX and OBJ file formats are compatible with software: Maya, 3DS Max, Mudbox, AutoCAD, Inventor, Motion Builder, Revit, Softimage, ZBrush, MODO, 3D Coat, Keyshot SketchUp, Adobe Dimension CC, Rhinoceros, Lightwave, Vue xStream, SolidWorks, Houdini, Blender, Unreal Engine etc.

Final Render

## Yorkshire Honey Glass Jar 270g Product Id Model\_0000853

## What's Included:

- Packaging 3D Models in OBJ and FBX file formats
- Cinema 4D R16+ Scene File (.C4D)
- Textures with layered TIFF file and UV-Mesh (4000x4000pix 300dpi), HDRI, Materials
- UV layout
- Renders, PDF readme

Note: you should have Octane Render 3.x get installed to render Cinema 4D scene file

©2020 WaldemarArt Design Studio/GERMANY. All rights reserved. | <u>wwwWaldemar-Art.com</u> All \*.C4d, \*.JPG, \