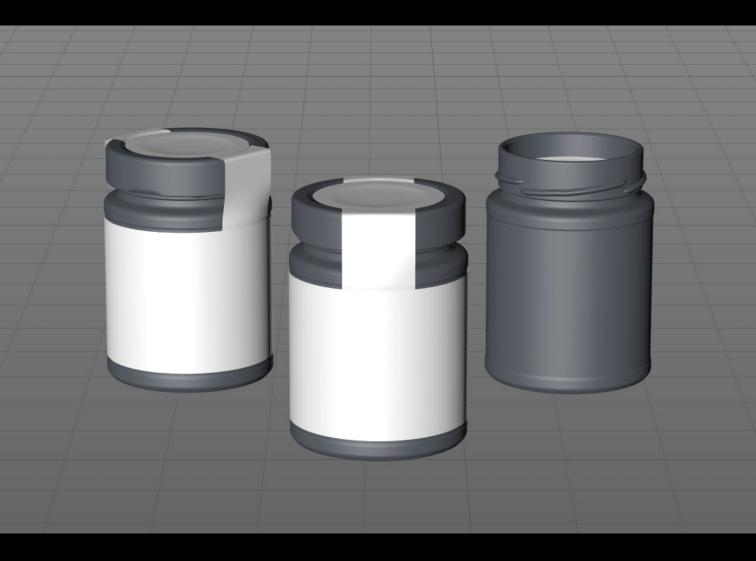

3D Scene (Clay)

FBX and OBJ file formats are compatible with software: Maya, 3DS Max, Mudbox, AutoCAD, Inventor, Motion Builder, Revit, Softimage, ZBrush, MODO, 3D Coat, Keyshot SketchUp, Adobe Dimension CC, Rhinoceros, Lightwave, Vue xStream, SolidWorks, Houdini, Blender, Unreal Engine etc.