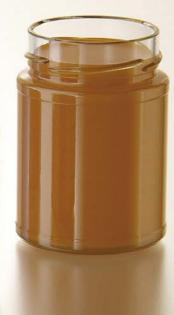

3D Scene (Clay)

FBX and OBJ file formats are compatible with software: Maya, 3DS Max, Mudbox, AutoCAD, Inventor, Motion Builder, Revit, Softimage, ZBrush, MODO, 3D Coat, Keyshot SketchUp, Adobe Dimension CC, Rhinoceros, Lightwave, Vue xStream, SolidWorks, Houdini, Blender, Unreal Engine etc.