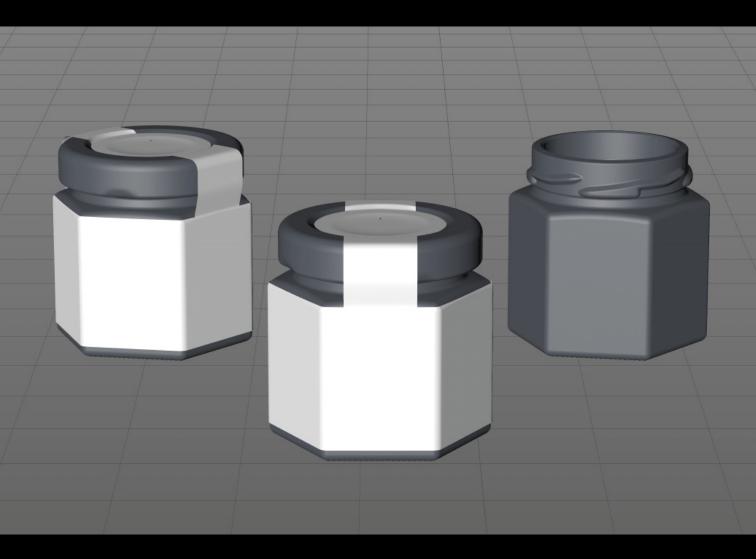

## German Honey Glass Jar 50g Product Id Model\_0000854

## What's Included:

- Packaging 3D Models in OBJ and FBX file formats
- Cinema 4D R16+ Scene File (.C4D)
- Textures with layered TIFF file and UV-Mesh (4000x4000pix 300dpi), HDRI, Materials
- UV layout
- Renders, PDF readme