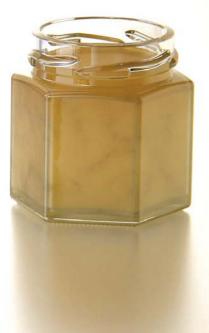

FBX and OBJ file formats are compatible with software: Maya, 3DS Max, Mudbox, AutoCAD, Inventor, Motion Builder, Revit, Softimage, ZBrush, MODO, 3D Coat, Keyshot SketchUp, Adobe Dimension CC, Rhinoceros, Lightwave, Vue xStream, SolidWorks, Houdini, Blender, Unreal Engine etc.

## **Final Render**

## German Honey Glass Jar 50g Product Id Model\_0000854

## What's Included:

- Packaging 3D Models in OBJ and FBX file formats
- Cinema 4D R16+ Scene File (.C4D)
- Textures with layered TIFF file and UV-Mesh (4000x4000pix 300dpi), HDRI, Materials
- UV layout
- Renders, PDF readme

Note: you should have Octane Render 3.x get installed to render Cinema 4D scene file

©2020 WaldemarArt Design Studio/GERMANY. All rights reserved. | <u>wwwWaldemar-Art.com</u> All \*.C4d, \*.JPG, \*.FBX, \*.OBJ,