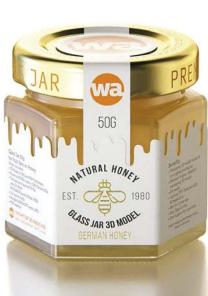

FBX and OBJ file formats are compatible with software: Maya, 3DS Max, Mudbox, AutoCAD, Inventor, Motion Builder, Revit, Softimage, ZBrush, MODO, 3D Coat, Keyshot SketchUp, Adobe Dimension CC, Rhinoceros, Lightwave, Vue xStream, SolidWorks, Houdini, Blender, Unreal Engine etc.

## **Final Render**

## German Honey Glass Jar 50g Product Id Model\_0000854

## What's Included:

- Packaging 3D Models in OBJ and FBX file formats
- Cinema 4D R16+ Scene File (.C4D)
- Textures with layered TIFF file and UV-Mesh (4000x4000pix 300dpi), HDRI, Materials
- UV layout
- Renders, PDF readme

Note: you should have Octane Render 3.x get installed to render Cinema 4D scene file

©2020 WaldemarArt Design Studio/GERMANY. All rights reserved. | <u>wwwWaldemar-Art.com</u> All \*.C4d, \*.JPG, \*.FBX, \*.OB