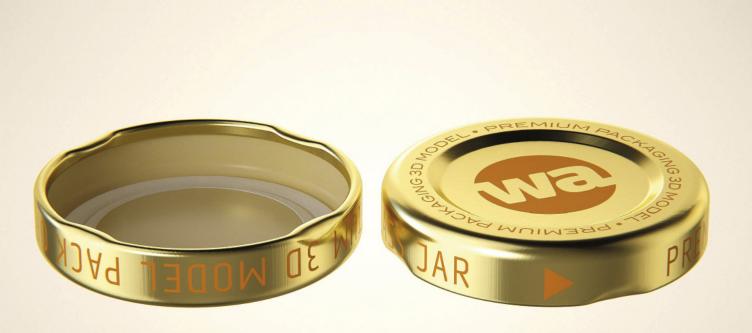

## German Honey Glass Jar 50g Product Id Model\_0000854

## What's Included:

- Packaging 3D Models in OBJ and FBX file formats
- Cinema 4D R16+ Scene File (.C4D)
- Textures with layered TIFF file and UV-Mesh (4000x4000pix 300dpi), HDRI, Materials
- UV layout
- Renders, PDF readme