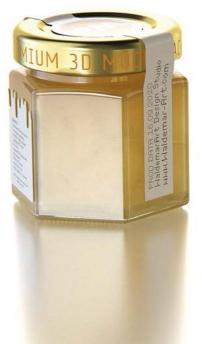

FBX and OBJ file formats are compatible with software: Maya, 3DS Max, Mudbox, AutoCAD, Inventor, Motion Builder, Revit, Softimage, ZBrush, MODO, 3D Coat, Keyshot SketchUp, Adobe Dimension CC, Rhinoceros, Lightwave, Vue xStream, SolidWorks, Houdini, Blender, Unreal Engine etc.

## **Final Render**

## German Honey Glass Jar 50g Product Id Model\_0000854

## What's Included:

- Packaging 3D Models in OBJ and FBX file formats
- Cinema 4D R16+ Scene File (.C4D)
- Textures with layered TIFF file and UV-Mesh (4000x4000pix 300dpi), HDRI, Materials
- UV layout
- Renders, PDF readme

Note: you should have Octane Render 3.x get installed to render Cinema 4D scene file

©2020 WaldemarArt Design Studio/GERMANY. All rights reserved. | <u>wwwWaldemar-Art.com</u> All \*.C4d, \*.JPG, \*.FBX, \*.