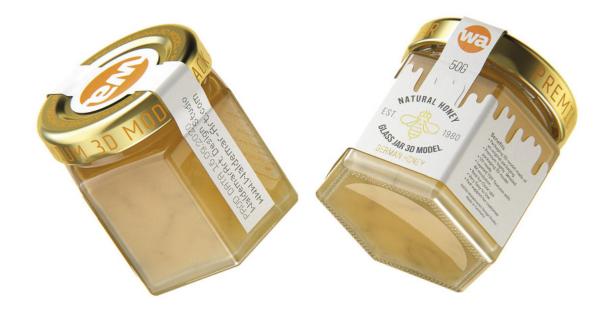

## German Honey Glass Jar 50g Product Id Model\_0000854

## What's Included:

- Packaging 3D Models in OBJ and FBX file formats
- Cinema 4D R16+ Scene File (.C4D)
- Textures with layered TIFF file and UV-Mesh (4000x4000pix 300dpi), HDRI, Materials
- UV layout
- Renders, PDF readme