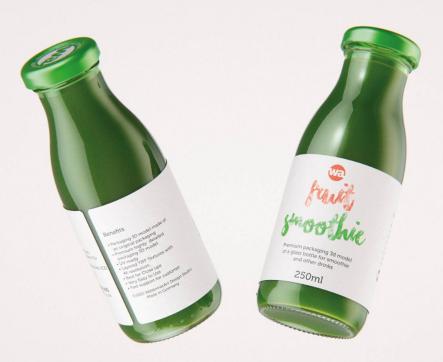

## Green Smoothie Glass Bottle 250ml Product Id Model\_0000890

## What's Included:

- Packaging 3D Models in OBJ and FBX file formats
- Cinema 4D R16+ Scene File (.C4D)
- Textures with layered TIFF file and UV-Mesh (4000x4000pix 300dpi), HDRI, Materials
- UV layout
- Renders, PDF readme