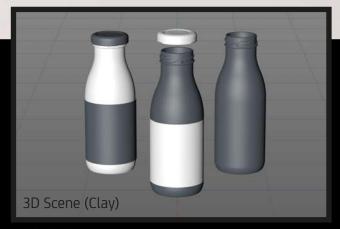

FBX and OBJ file formats are compatible with software: Maya, 3DS Max, Mudbox, AutoCAD, Inventor, Motion Builder, Adobe Dimension CC, Rhinoceros, Lightwave, Vue xStream, SolidWorks, Houdini, Blender, Unreal Engine etc.

**Final Render** 

## Green Smoothie Glass Bottle 250ml Product Id Model\_0000890

## What's Included:

- Packaging 3D Models in OBJ and FBX file formats
- Cinema 4D R16+ Scene File (.C4D)
- Textures with layered TIFF file and UV-Mesh (4000x4000pix 300dpi), HDRI, Materials
- UV layout
- Renders, PDF readme

Note: you should have Octane Render 3.x get installed to render Cinema 4D scene file

©2020 WaldemarArt Design Studio/GERMANY. All rights reserved. | <u>wwwWaldemar-Art.com</u> All \*.C4d, \*.JPG, \*.FBX, \*.OBJ, \*.Ai, \*Tiff, \*.PDF and bitmaps files included on thi