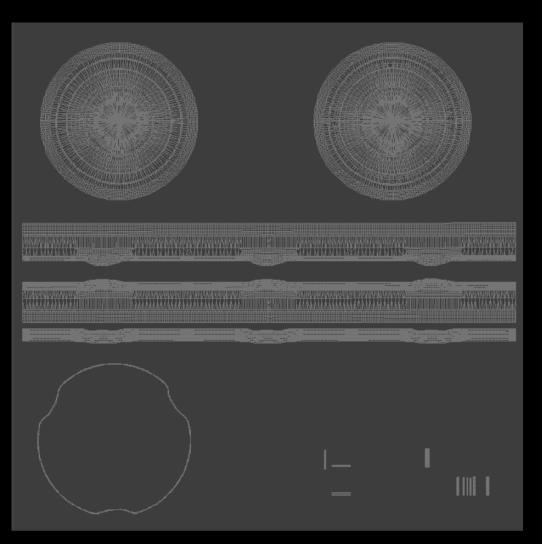

## What's Included:

- Packaging 3D Models in OBJ and FBX file formats
- Cinema 4D R16+ Scene File (.C4D)
- Textures with layered TIFF file and UV-Mesh (4000x4000pix 300dpi), HDRI, Materials
- UV layout
- Renders, PDF readme