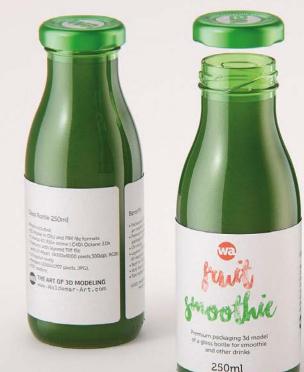

## Green Smoothie Glass Bottle 250ml Product Id Model\_0000890

## What's Included:

- Packaging 3D Models in OBJ and FBX file formats
- Cinema 4D R16+ Scene File (.C4D)
- Textures with layered TIFF file and UV-Mesh (4000x4000pix 300dpi), HDRI, Materials
- UV layout
- Renders, PDF readme