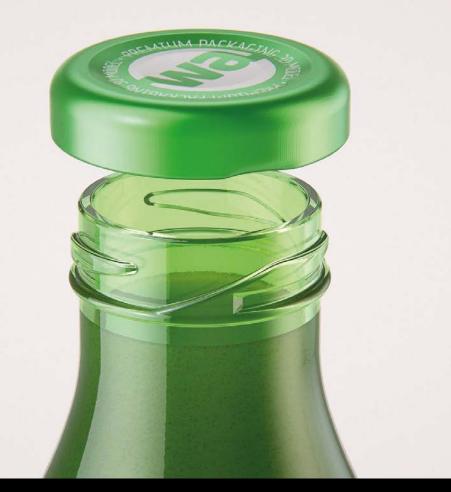

## Green Smoothie Glass Bottle 250ml Product Id Model\_0000890

## What's Included:

- Packaging 3D Models in OBJ and FBX file formats
- Cinema 4D R16+ Scene File (.C4D)
- Textures with layered TIFF file and UV-Mesh (4000x4000pix 300dpi), HDRI, Materials
- UV layout
- Renders, PDF readme