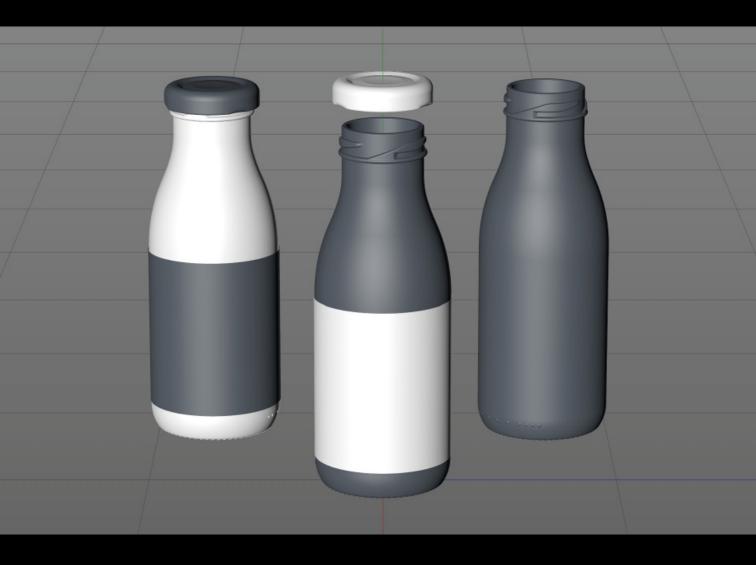

## Green Smoothie Glass Bottle 250ml Product Id Model\_0000890

**Final Render** 