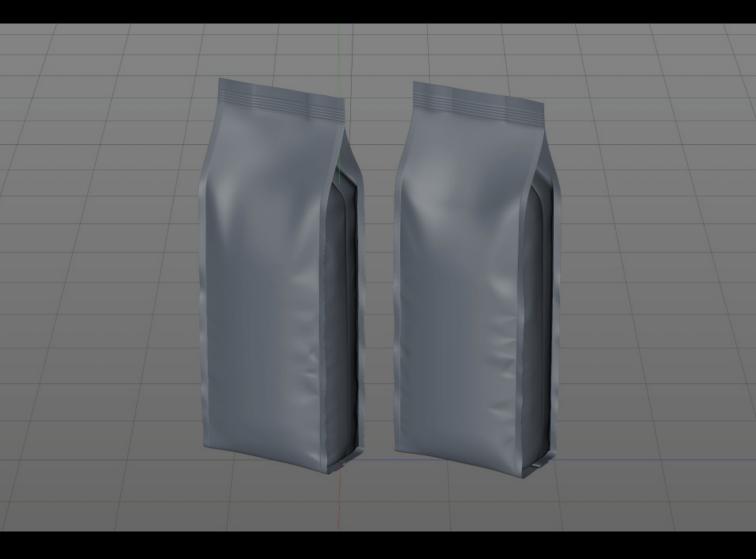

**Final Render** 

## BIO Coffee Plastic Bag 1000g

Product Id Model\_0000894

## BIO COFFEE PACK 3D MODEL WWW.WALDEMAR-ART.COM

BIO COFFEE - CAFÉ BIO - CAFÉ BIO NETWEIGHT POIDS NET-PESO NETO 1000g

©2020 WaldemarArt Design Studio/GERMANY. All rights reserved. | <u>wwwWaldemar-Art.com</u> All \*.C4d, \*.JPG, \*.FBX, \*.OBJ, \*.Ai, \*Tiff, \*.PDF and bitmaps files included on this collection with data are an-integral part of this design/models and the resale of this data is strictly prohibited. rization from WaldemarArt Design Studio. By downloading projects of WaldemarArt Design Studio from our site, you agree to the Terms and Conditions. EDITORIAL ROYALTY-FREE LICENSE