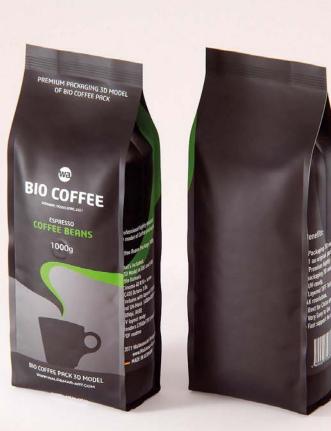

## BIO Coffee Plastic Bag 1000g

Product Id Model\_0000894

## BIO COFFEE PACK 3D MODEL WWW.WALDEMAR-ART.COM

BIO COFFEE - CAFÉ BIO - CAFÉ BIO NETWEIGHT POIDS NET-PESO NETO 1000g

©2020 WaldemarArt Design Studio/GERMANY. All rights reserved. | <u>wwwWaldemar-Art.com</u> All \*.C4d, \*.JPG, \*.FBX, \*.OBJ, \*.Ai, \*Tiff, \*.PDF and bitmaps files included on this collection with data are an-integral part of this design/models and the resale of this data is strictly prohibited. rization from WaldemarArt Design Studio. By downloading projects of WaldemarArt Design Studio from our site, you agree to the Terms and Conditions. EDITORIAL ROYALTY-FREE LICENSE