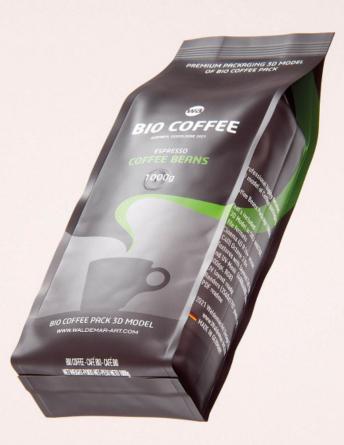

## BIO Coffee Plastic Bag 1000g

Product Id Model\_0000894

## BIO COFFEE PACK 3D MODEL WWW.WALDEMAR-ART.COM

BIO COFFEE - CAFÉ BIO - CAFÉ BIO NETWEIGHT POIDS NET-PESO NETO 1000g

©2020 WaldemarArt Design Studio/GERMANY. All rights reserved. | <u>wwwWaldemar-Art.com</u> All \*.C4d, \*.JPG, \*.FBX, \*.OBJ, \*.Ai, \*Tiff, \*.PDF and bitmaps files included on this collection with data are an-integral part of this design/models and the resale of this data is strictly prohibited. rization from WaldemarArt Design Studio. By downloading projects of WaldemarArt Design Studio from our site, you agree to the Terms and Conditions. EDITORIAL ROYALTY-FREE LICENSE