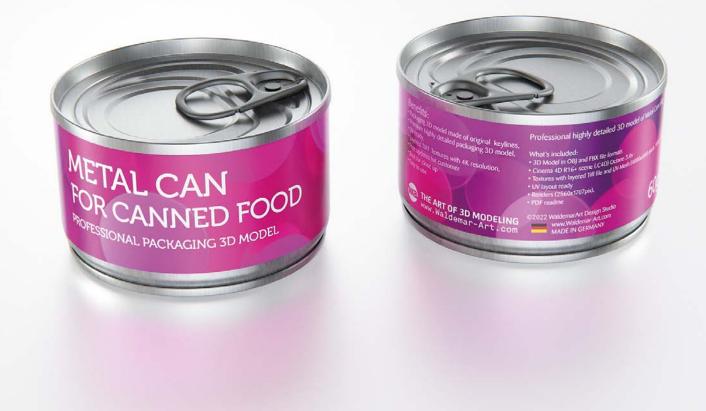

## 2x60g Carton Pack for Metal Cans Product Id Model\_0000907

## What's Included:

- Packaging 3D Models in OBJ and FBX file formats
- Cinema 4D R16+ Scene File (.C4D)
- Textures with layered TIFF file and UV-Mesh (4000x4000pix 300dpi), HDRI, Materials
- UV layout
- Renders, PDF readme