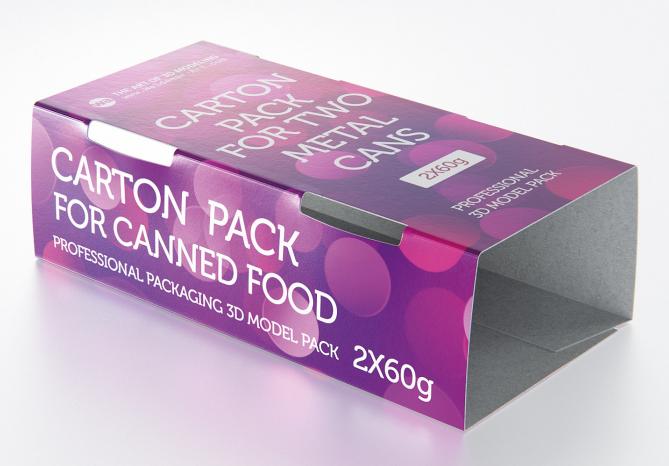

## 2x60g Carton Pack for Metal Cans Product Id Model\_0000907

## What's Included:

- Packaging 3D Models in OBJ and FBX file formats
- Cinema 4D R16+ Scene File (.C4D)
- Textures with layered TIFF file and UV-Mesh (4000x4000pix 300dpi), HDRI, Materials
- UV layout
- Renders, PDF readme