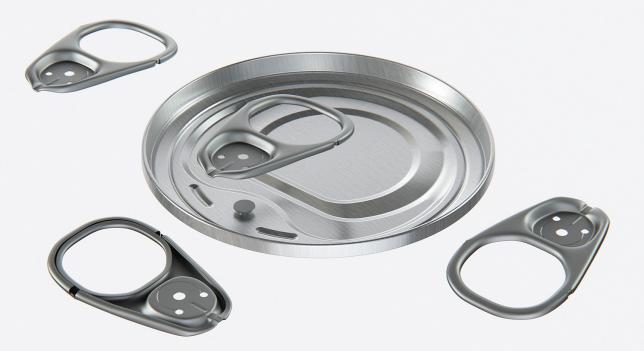

## 2x60g Carton Pack for Metal Cans Product Id Model\_0000907

## What's Included:

- Packaging 3D Models in OBJ and FBX file formats
- Cinema 4D R16+ Scene File (.C4D)
- Textures with layered TIFF file and UV-Mesh (4000x4000pix 300dpi), HDRI, Materials
- UV layout
- Renders, PDF readme