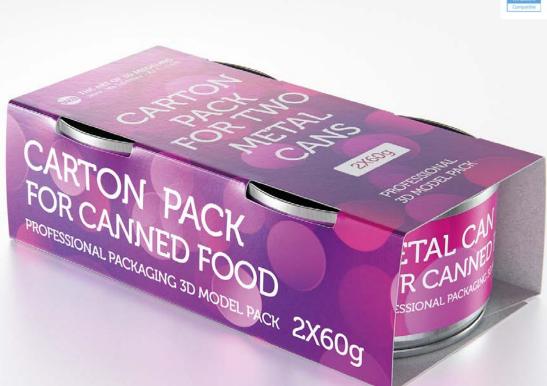

## 2x60g Carton Pack for Metal Cans Product Id Model\_0000907

## What's Included:

- Packaging 3D Models in OBJ and FBX file formats
- Cinema 4D R16+ Scene File (.C4D)
- Textures with layered TIFF file and UV-Mesh (4000x4000pix 300dpi), HDRI, Materials
- UV layout
- Renders, PDF readme