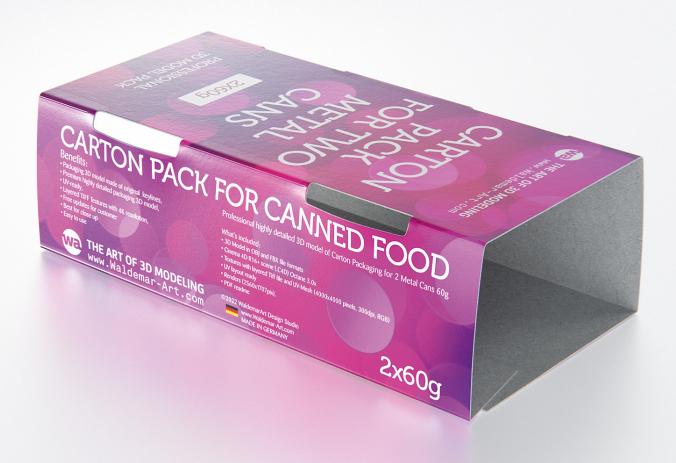

## What's Included:

- Packaging 3D Models in OBJ and FBX file formats
- Cinema 4D R16+ Scene File (.C4D)
- Textures with layered TIFF file and UV-Mesh (4000x4000pix 300dpi), HDRI, Materials
- UV layout
- Renders, PDF readme