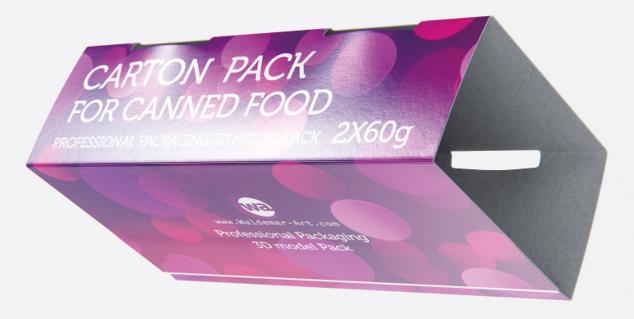

## 2x60g Carton Pack for Metal Cans Product Id Model\_0000907

## What's Included:

- Packaging 3D Models in OBJ and FBX file formats
- Cinema 4D R16+ Scene File (.C4D)
- Textures with layered TIFF file and UV-Mesh (4000x4000pix 300dpi), HDRI, Materials
- UV layout
- Renders, PDF readme