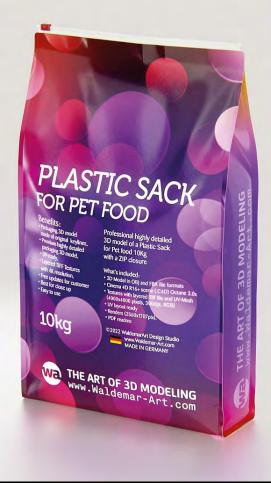

## Plastic Sack for Pet Food 10Kg with a ZIP closure Product Id Model\_0000908

## What's Included:

- Packaging 3D Models in OBJ and FBX file formats
- Cinema 4D R16+ Scene File (.C4D)
- Textures with layered TIFF file and UV-Mesh (4000x4000pix 300dpi), HDRI, Materials
- UV layout
- Renders, PDF readme