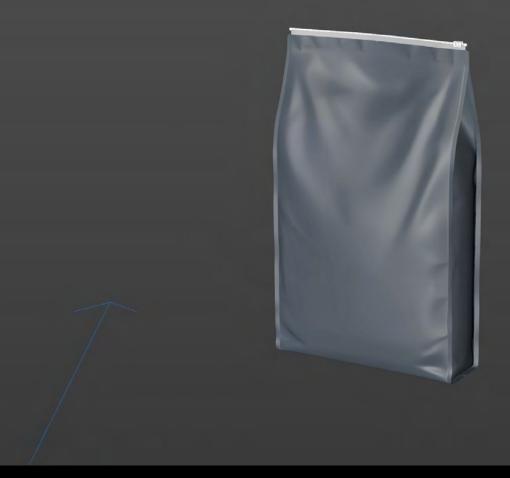

## Plastic Sack for Pet Food 10Kg with a ZIP closure Product Id Model\_0000908

**Final Render** 

**FBX** and **OBJ** file formats are compatible with software: Maya, 3DS Max, Mudbox, AutoCAD, Inventor, Motion Builder, Revit, Softimage, ZBrush, MODO, 3D Coat, Keyshot SketchUp, Adobe Dimension CC, Rhinoceros, Lightwave, Vue xStream, SolidWorks, Houdini, Blender, Unreal Engine etc.