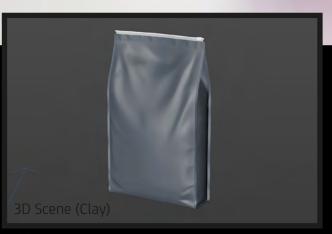

## What's Included:

- Packaging 3D Models in OBJ and FBX file formats
- Cinema 4D R16+ Scene File (.C4D)
- Textures with layered TIFF file and UV-Mesh (4000x4000pix 300dpi), HDRI, Materials
- UV layout
- Renders, PDF readme