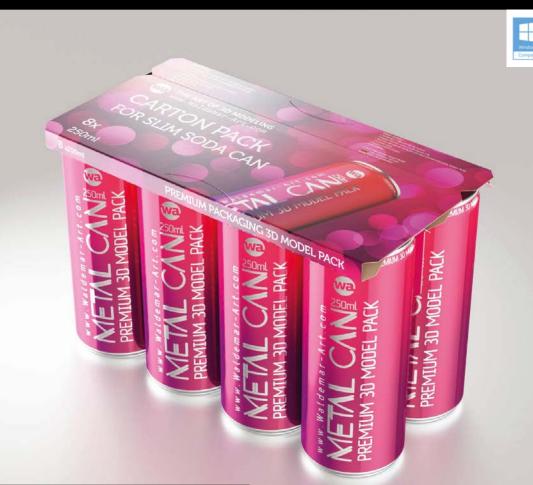

## Carton Pack for 8x250ml Slim Soda Can Product Id Model\_0000913

## What's Included:

- Packaging 3D Models in OBJ and FBX file formats
- Cinema 4D R16+ Scene File (.C4D)
- Textures with layered TIFF file and UV-Mesh (4000x4000pix 300dpi), HDRI, Materials
- UV layout
- Renders, PDF readme