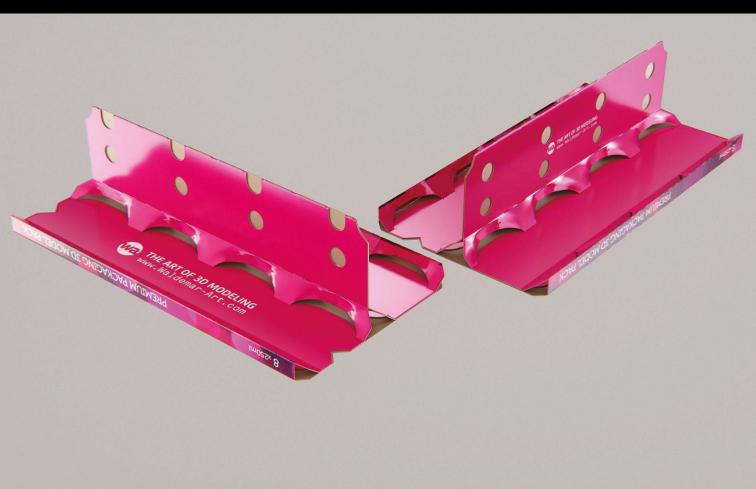

## Carton Pack for 8x250ml Slim Soda Can Product Id Model\_0000913

## What's Included:

- Packaging 3D Models in OBJ and FBX file formats
- Cinema 4D R16+ Scene File (.C4D)
- Textures with layered TIFF file and UV-Mesh (4000x4000pix 300dpi), HDRI, Materials
- UV layout
- Renders, PDF readme