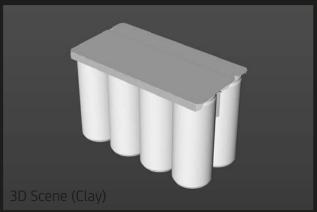

## Carton Pack for 8x250ml Slim Soda Can Product Id Model\_0000913

## What's Included:

- Packaging 3D Models in OBJ and FBX file formats
- Cinema 4D R16+ Scene File (.C4D)
- Textures with layered TIFF file and UV-Mesh (4000x4000pix 300dpi), HDRI, Materials
- UV layout
- Renders, PDF readme