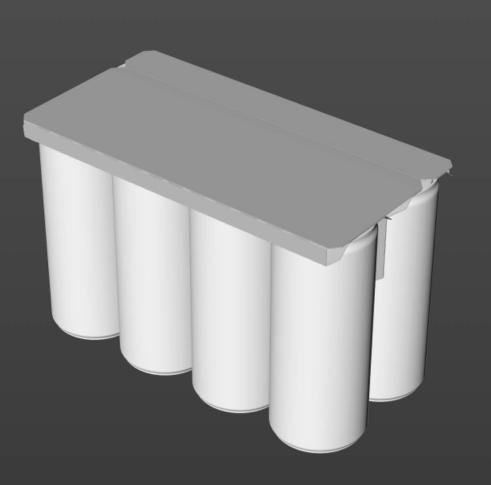

## Carton Pack for 8x250ml Slim Soda Can Product Id Model\_0000913

## What's Included:

- Packaging 3D Models in OBJ and FBX file formats
- Cinema 4D R16+ Scene File (.C4D)
- Textures with layered TIFF file and UV-Mesh (4000x4000pix 300dpi), HDRI, Materials
- UV layout
- Renders, PDF readme