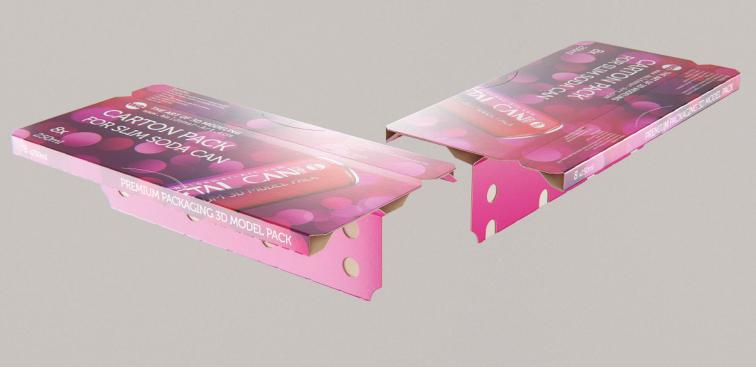

## Carton Pack for 8x250ml Slim Soda Can Product Id Model\_0000913

## What's Included:

- Packaging 3D Models in OBJ and FBX file formats
- Cinema 4D R16+ Scene File (.C4D)
- Textures with layered TIFF file and UV-Mesh (4000x4000pix 300dpi), HDRI, Materials
- UV layout
- Renders, PDF readme