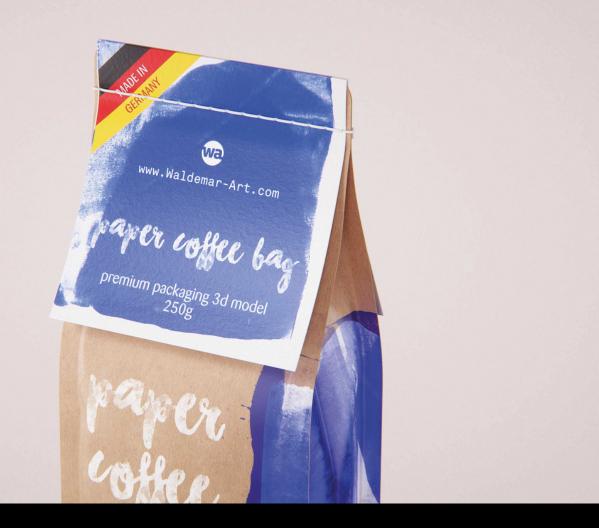

## Slim Coffee Paper Bag 250g Product Id Model\_0000932

- Packaging 3D model made of original packaging and keylines, Promises history of the second seco

W. Teler

Professional highly detailed 3D model of Coffee Packaging Slim Paper Coffee Bag 250g

What's included: