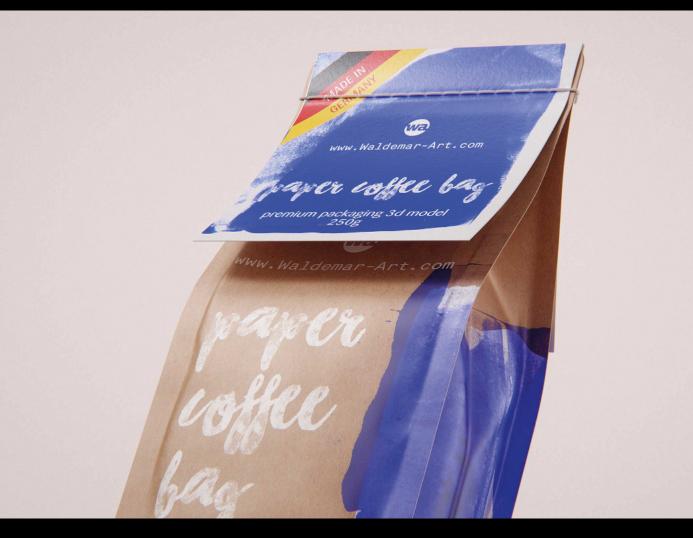

## Slim Coffee Paper Bag 250g Product Id Model\_0000932

- Packaging 3D model made of original packaging and keylines, Promises history of the second seco

W. Teler

Professional highly detailed 3D model of Coffee Packaging Slim Paper Coffee Bag 250g

What's included: