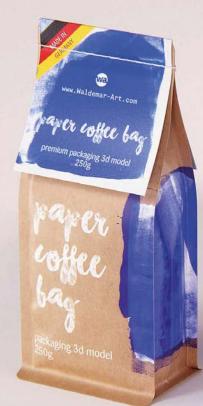

## Slim Coffee Paper Bag 250g Product Id Model\_0000932

- Packaging 3D model made of original packaging and keylines, Promises history of the second seco

W. Teler

Professional highly detailed 3D model of Coffee Packaging Slim Paper Coffee Bag 250g

What's included: