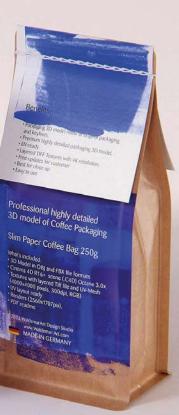

- Packaging 3D model made of original packaging and keylines, Promises history of the second seco

W. Teler

Professional highly detailed 3D model of Coffee Packaging Slim Paper Coffee Bag 250g

What's included:

- \* 3D Model in OBJ and FBX file formats
- Cinema 4D R16+ scene (.C4D) Octane 3.0x \* Textures with layered Tiff file and UV-Mesh (4000x4000 pixels, 300dpi, RGP) • UV layout ready • Renders (c

©2022 WaldemarArt Design Studio/GERMANY. All rights reserved. | <u>www.Waldemar-Art.com</u> All \*.C4d, \*.JPG, \*.FBX, \*.0BJ, \*.Ai, \*Tiff, \*.PDF and bitmaps files included on this collection with data are an-integral part of this design/models and the resale of this data is strictly prohibited. rization from WaldemarArt Design Studio. By downloading projects of WaldemarArt Design Studio from our site, you agree to the Terms and Conditions. EDITORIAL ROYALTY-FREE LICENSE