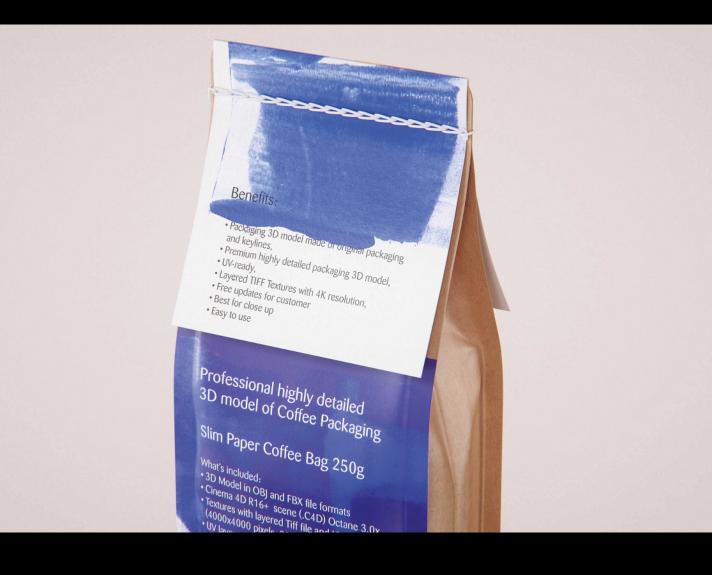

- Packaging 3D model made of original packaging and keylines, Promises history of the second seco

W. Teler

Professional highly detailed 3D model of Coffee Packaging Slim Paper Coffee Bag 250g

What's included:

- \* 3D Model in OBJ and FBX file formats
- Cinema 4D R16+ scene (.C4D) Octane 3.0x \* Textures with layered Tiff file and UV-Mesh (4000x4000 pixels, 300dpi, RGP) • UV layout ready • Renders (c

©2022 WaldemarArt Design Studio/GERMANY. All rights reserved. | <u>www.Waldemar-Art.com</u> All \*.C4d, \*.JPG, \*.FBX, \*.0BJ, \*.Ai, \*Tiff, \*.PDF and bitmaps files included on this collection with data are an-integral part of this design/models and the resale of this data is strictly prohibited. rization from WaldemarArt Design Studio. By downloading projects of WaldemarArt Design Studio from our site, you agree to the Terms and Conditions. EDITORIAL ROYALTY-FREE LICENSE