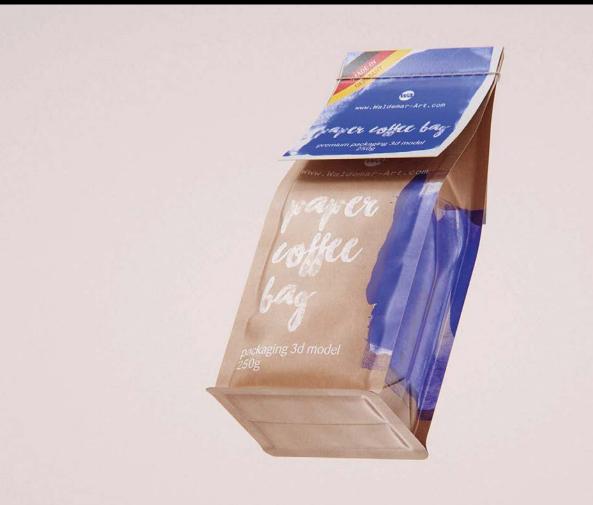

d seco

W. Teler

Professional highly detailed 3D model of Coffee Packaging Slim Paper Coffee Bag 250g

What's included:

- \* 3D Model in OBJ and FBX file formats
- Cinema 4D R16+ scene (.C4D) Octane 3.0x \* Textures with layered Tiff file and UV-Mesh (4000x4000 pixels, 300dpi, RGP) • UV layout ready • Renders (c

©2022 WaldemarArt Design Studio/GERMANY. All rights reserved. | <u>www.Waldemar-Art.com</u> All \*.C4d, \*.JPG, \*.FBX, \*.0BJ, \*.Ai, \*Tiff, \*.PDF and bitmaps files included on this collection with data are an-integral part of this design/models and the resale of this data is strictly prohibited. rization from WaldemarArt Design Studio. By downloading projects of WaldemarArt Design Studio from our site, you agree to the Terms and Conditions. EDITORIAL ROYALTY-FREE LICENSE





©2022 WaldemarArt Design Studio/GERMANX All rights reserved. 1 <u>www.Waldemar-Art.com</u> All \*.C4d, \*.JPG, \*.FBX, \*.OBJ, \*.Ai, \*Tiff, \*.PDF and bitmaps files included on this collection with data are an-integral part of this design/models and the resale of this data is strictly prohibited. All models and graphics can be used for commercial purposes only by owners who bought this collection. The sharing of collection is strictly prohibited unless that user has gotted autorization from WaldemarArt Design Studio. By downloading projects of WaldemarArt Design Studio from our site, you agree to the Terms and Conditions. EDITORIAL ROYALTY-FREE LICENSE





©2022 WaldemarArt Design Studio/GERMANY. All rights reserved. | <u>www.Waldemar-Art.com</u> All \*.C4d, \*.JPG, \*.FBX, \*.OBJ, \*