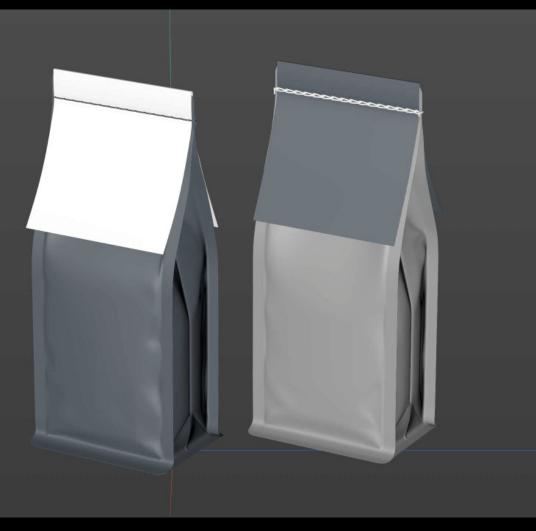

## Slim Coffee Paper Bag 250g Product Id Model\_0000932

- Packaging 3D model made of original packaging and keylines, Promises history of the second seco

W. Teler

Professional highly detailed 3D model of Coffee Packaging Slim Paper Coffee Bag 250g

What's included: