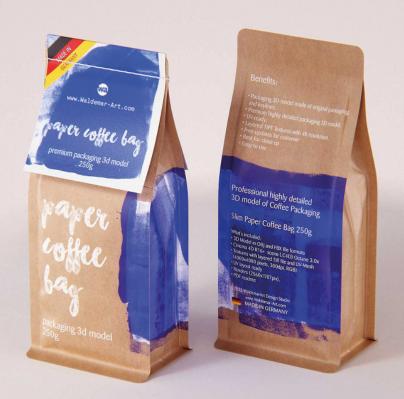

## Slim Coffee Paper Bag 250g Product Id Model\_0000932

- Packaging 3D model made of original packaging and keylines, Promises history of the second seco

W. Teler

Professional highly detailed 3D model of Coffee Packaging Slim Paper Coffee Bag 250g

What's included: