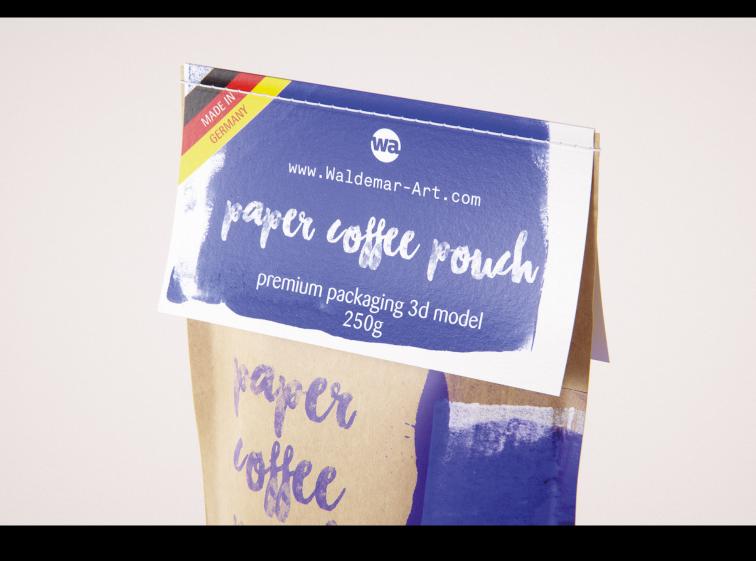

Final Render

## Paper Coffee Pouch with a label and ZIP closure 250g Product Id Model\_0000933