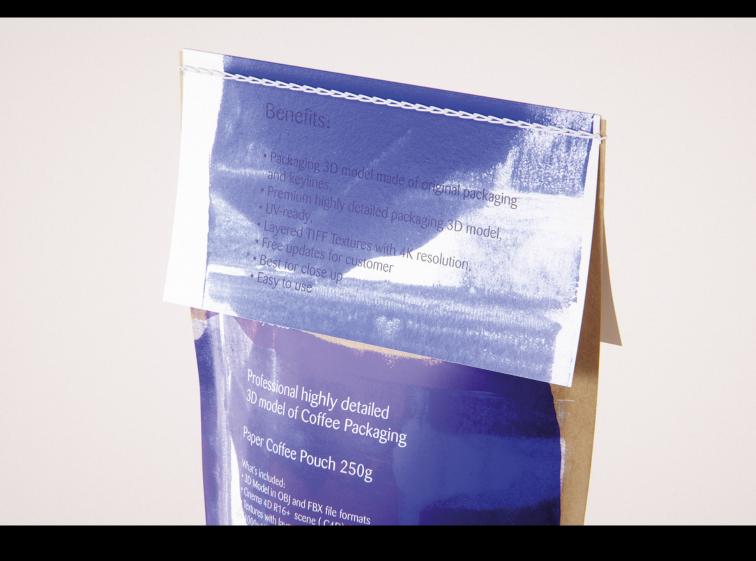

Final Render

## Paper Coffee Pouch with a label and ZIP closure 250g Product Id Model\_0000933