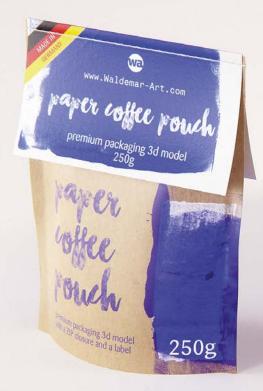

Final Render

## Paper Coffee Pouch with a label and ZIP closure 250g Product Id Model\_0000933