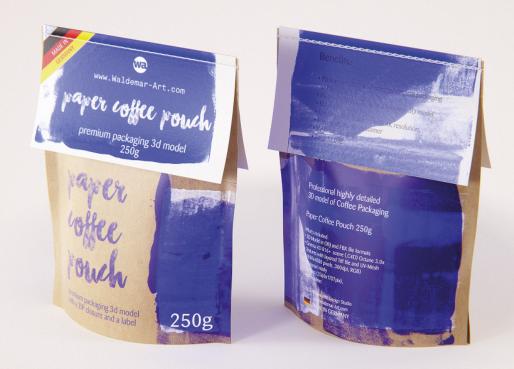

Final Render

## Paper Coffee Pouch with a label and ZIP closure 250g Product Id Model\_0000933