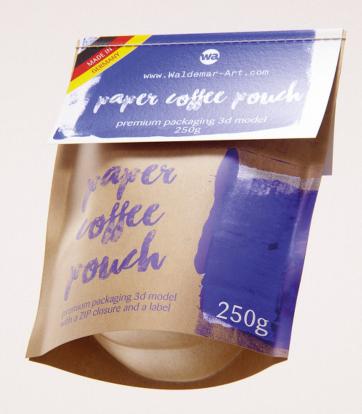

Final Render

## Paper Coffee Pouch with a label and ZIP closure 250g Product Id Model\_0000933