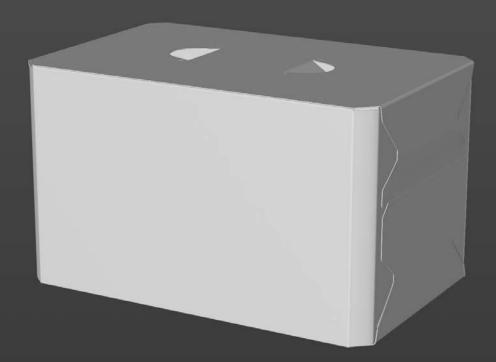

## Carton Box for Standard Soda/Beer Can 6x330ml Product Id Model\_0000934

Note: you should have Octane Render 3.x get installed to render Cinema 4D scene file. DOES NOT INCLUDE THE CAN 3D MODEL

©2022 WaldemarArt Design Studio/GERMANY. All rights reserved. | <u>wwwWaldemar-Art.com</u> All \*.C4d, \*.JPG, \*.FBX, \*.OBJ, \*.Ai, \*Tiff, \*.PDF and bitmaps files included on this collection with data are an-integral part of this design/models and the resale of this data is strictly prohibited. rization from WaldemarArt Design Studio. By downloading projects of WaldemarArt Design Studio from our site, you agree to the Terms and Conditions. EDITORIAL ROYALTY-FREE LICENSE