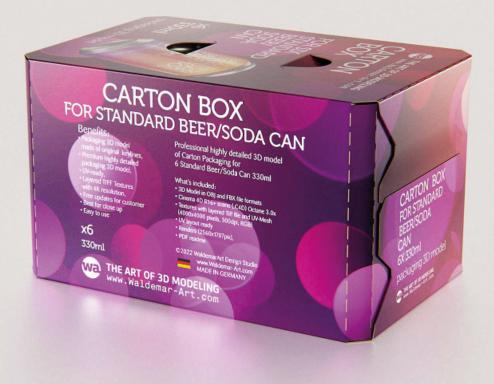

## What's Included:

- Packaging 3D Models in OBJ and FBX file formats
- Cinema 4D R16+ Scene File (.C4D)
- Textures with layered TIFF file and UV-Mesh (4000x4000pix 300dpi), HDRI, Materials
- UV layout
- Renders, PDF readme