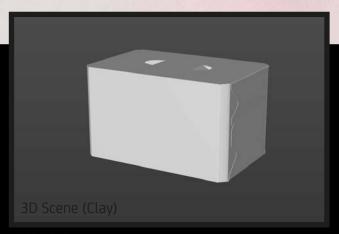

FBX and OBJ file formats are compatible with software: Maya, 3DS Max, Mudbox, AutoCAD, Inventor, Motion Builder, Revit, Softimage, ZBrush, MODO, 3D Coat, Keyshot SketchUp, Adobe Dimension CC, Rhinoceros, Lightwave, Vue xStream, SolidWorks, Houdini, Blender, Unreal Engine etc.

**Final Render** 

## Carton Box for Standard Soda/Beer Can 6x330ml Product Id Model\_0000934

## What's Included:

- Packaging 3D Models in OBJ and FBX file formats
- Cinema 4D R16+ Scene File (.C4D)
- Textures with layered TIFF file and UV-Mesh (4000x4000pix 300dpi), HDRI, Materials
- UV layout
- Renders, PDF readme

Note: you should have Octane Render 3.x get installed to render Cinema 4D scene file. DOES NOT INCLUDE THE CAN 3D MODEL

©2022 WaldemarArt Design Studio/GERMANY. All rights reserved. | <u>wwwWaldem