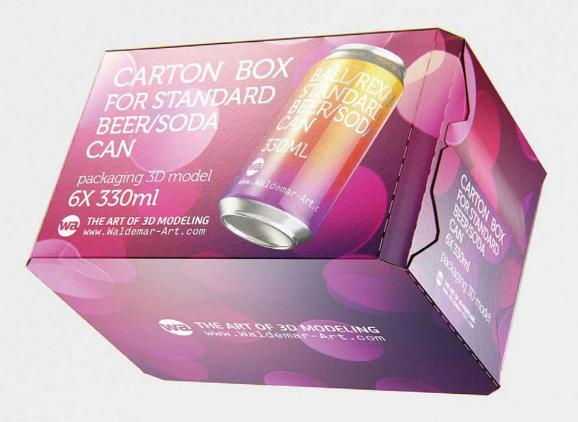

## Carton Box for Standard Soda/Beer Can 6x330ml Product Id Model\_0000934

## What's Included:

- Packaging 3D Models in OBJ and FBX file formats
- Cinema 4D R16+ Scene File (.C4D)
- Textures with layered TIFF file and UV-Mesh (4000x4000pix 300dpi), HDRI, Materials
- UV layout
- Renders, PDF readme