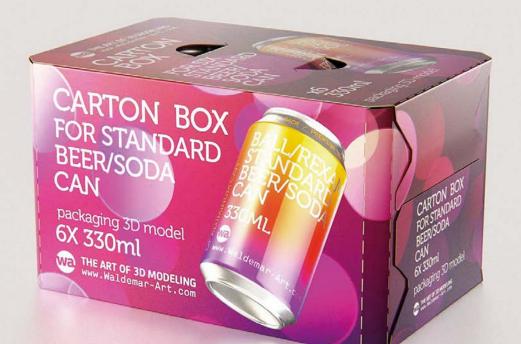

FBX and OBJ file formats are compatible with software: Maya, 3DS Max, Mudbox, AutoCAD, Inventor, Motion Builder, Revit, Softimage, ZBrush, MODO, 3D Coat, Keyshot SketchUp, Adobe Dimension CC, Rhinoceros, Lightwave, Vue xStream, SolidWorks, Houdini, Blender, Unreal Engine etc.

**Final Render** 

## Carton Box for Standard Soda/Beer Can 6x330ml Product Id Model\_0000934

## What's Included:

- Packaging 3D Models in OBJ and FBX file formats
- Cinema 4D R16+ Scene File (.C4D)
- Textures with layered TIFF file and UV-Mesh (4000x4000pix 300dpi), HDRI, Materials
- UV layout
- Renders, PDF readme

Note: you should have Octane Render 3.x get installed to render Cinema 4D scene file. DOES NOT INCLUDE THE CAN 3D MODEL

©2022 WaldemarArt Design Studio/GERMANY. All rights reserved. | <u>wwwWald