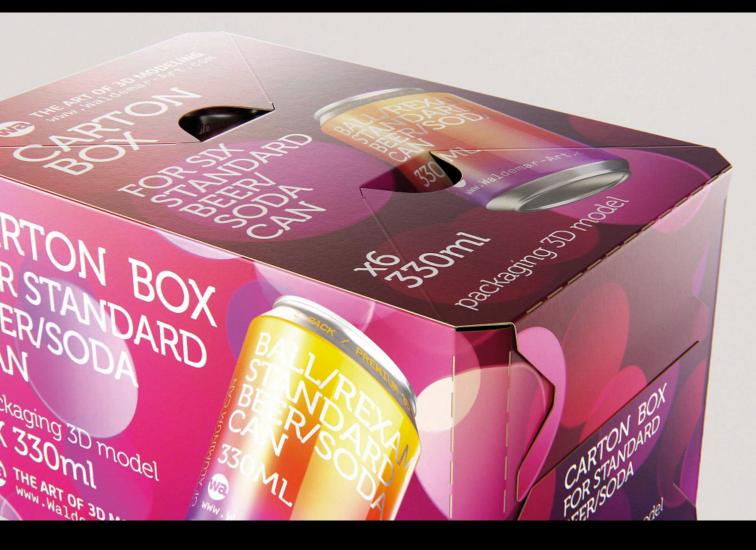

## Carton Box for Standard Soda/Beer Can 6x330ml Product Id Model\_0000934

## What's Included:

- Packaging 3D Models in OBJ and FBX file formats
- Cinema 4D R16+ Scene File (.C4D)
- Textures with layered TIFF file and UV-Mesh (4000x4000pix 300dpi), HDRI, Materials
- UV layout
- Renders, PDF readme