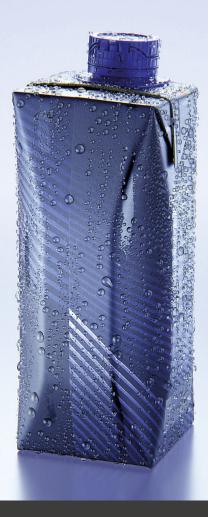

**Final Render** 

3D Model

한 🚺 🌑

- Packaging 3D Model in FBX and OBJ file format
- Cinema 4D R16+ Scene File (Octane 4x .C4D)
- 4K Textures with layered TIFF file and UV-Mesh HDRI, Materials (Octane for C4D)
- UV layout ready
- Renders, PDF readme

Adobe Dimension CC, Rhinoceros, Lightwave, Vue xStream, SolidWorks, Houdini, Blender, Unreal Engine etc.

Three types of drops: large, medium and small. There is an option to delete or move any drop. Alternatively, you can disable/enable all drops at once.