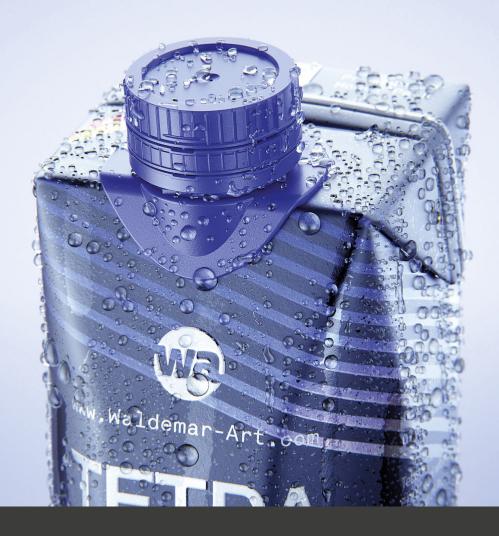

**Final Render** 

3D Model

한 🚺 🌑

- Packaging 3D Model in FBX and OBJ file format
- Cinema 4D R16+ Scene File (Octane 4x .C4D)
- 4K Textures with layered TIFF file and UV-Mesh HDRI, Materials (Octane for C4D)
- UV layout ready
- Renders, PDF readme

Adobe Dimension CC, Rhinoceros, Lightwave, Vue xStream, SolidWorks, Houdini, Blender, Unreal Engine etc.

Three types of drops: large, medium and small. There is an option to delete or move any drop. Alternatively, you can disable/enable all drops at once.