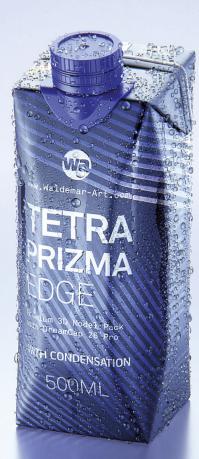

**Final Render** 

3D Model

한 🚺 🌑

- Packaging 3D Model in FBX and OBJ file format
- Cinema 4D R16+ Scene File (Octane 4x .C4D)
- 4K Textures with layered TIFF file and UV-Mesh HDRI, Materials (Octane for C4D)
- UV layout ready
- Renders, PDF readme

Note: you should have Octane Render 4+ get installed to render Cinema 4D scene file.

The FBX file includes a Subdivision option for droplets.

FBX and OBJ file formats are compatible with software:

Revit, Softimage, ZBrush, MODO, 3D Coat, Keyshot SketchUp,

Adobe Dimension CC, Rhinoceros, Lightwave, Vue xStream, SolidWorks, Houdini, Blender, Unreal Engine etc.

Three types of drops: large, medium and small. There is an option to delete or move any drop. Alternatively, you can disable/enable all drops at once.

## It's possible to render without frost.

©2023 WaldemarArt Design Studio/GERMANY. All rights reserved. | www.Waldemar-Art.con

©2023 WaldemarArt Design Studio/GERMANY. All rights reserved. | <u>www.Waldemar-Art.cor</u>