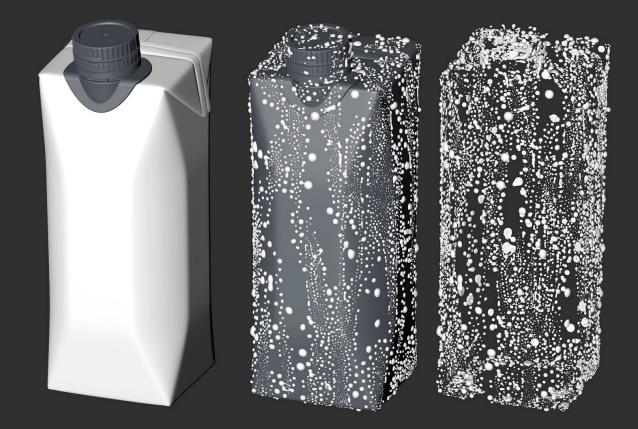

Adobe Dimension CC, Rhinoceros, Lightwave, Vue xStream, SolidWorks, Houdini, Blender, Unreal Engine etc.

Three types of drops: large, medium and small. There is an option to delete or move any drop. Alternatively, you can disable/enable all drops at once.

## It's possible to render without frost.

©2023 WaldemarArt Design Studio/GERMANY. All rights reserved. | www.Waldemar-Art.con

©2023 WaldemarArt Design Studio/GERMANY. All rights reserved. | <u>www.Waldemar-Art.cor</u>