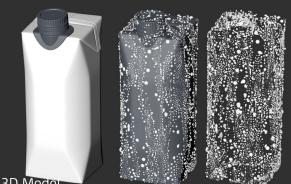

**Final Render** 

3D Model

한 🚺 🌑

- Packaging 3D Model in FBX and OBJ file format
- Cinema 4D R16+ Scene File (Octane 4x .C4D)
- 4K Textures with layered TIFF file and UV-Mesh HDRI, Materials (Octane for C4D)
- UV layout ready
- Renders, PDF readme

Note: you should have Octane Render 4+ get installed to render Cinema 4D scene file.

The FBX file includes a Subdivision option for droplets.

FBX and OBJ file formats are compatible with software:

Revit, Softimage, ZBrush, MODO, 3D Coat, Keyshot SketchUp,

Adobe Dimension CC, Rhinoceros, Lightwave, Vue xStream, SolidWorks, Houdini, Blender, Unreal Engine etc.

Three types of drops: large, medium and small. There is an option to delete or move any drop. Alternatively, you can disable/enable all drops at once.