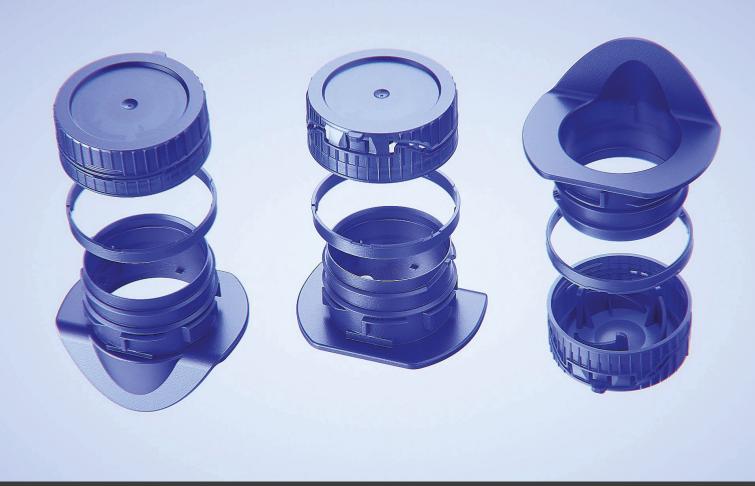

**Final Render** 

3D Model

한 🚺 🌑

- Packaging 3D Model in FBX and OBJ file format
- Cinema 4D R16+ Scene File (Octane 4x .C4D)
- 4K Textures with layered TIFF file and UV-Mesh HDRI, Materials (Octane for C4D)
- UV layout ready
- Renders, PDF readme

Note: you should have Octane Render 4+ get installed to render Cinema 4D scene file.

The FBX file includes a Subdivision option for droplets.

FBX and OBJ file formats are compatible with software:

Revit, Softimage, ZBrush, MODO, 3D Coat, Keyshot SketchUp,

Adobe Dimension CC, Rhinoceros, Lightwave, Vue xStream, SolidWorks, Houdini, Blender, Unreal Engine etc.

Three types of drops: large, medium and small. There is an option to delete or move any drop. Alternatively, you can disable/enable all drops at once.