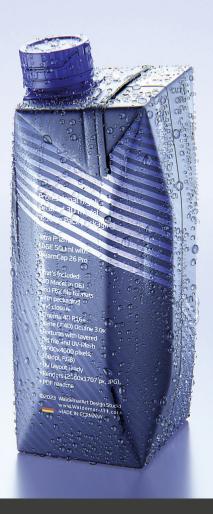

**Final Render** 

3D Model

한 🚺 🌑

- Packaging 3D Model in FBX and OBJ file format
- Cinema 4D R16+ Scene File (Octane 4x .C4D)
- 4K Textures with layered TIFF file and UV-Mesh HDRI, Materials (Octane for C4D)
- UV layout ready
- Renders, PDF readme

## It's possible to render without frost.

©2023 WaldemarArt Design Studio/GERMANY. All rights reserved. | www.Waldemar-Art.con

©2023 WaldemarArt Design Studio/GERMANY. All rights reserved. | <u>www.Waldemar-Art.cor</u>