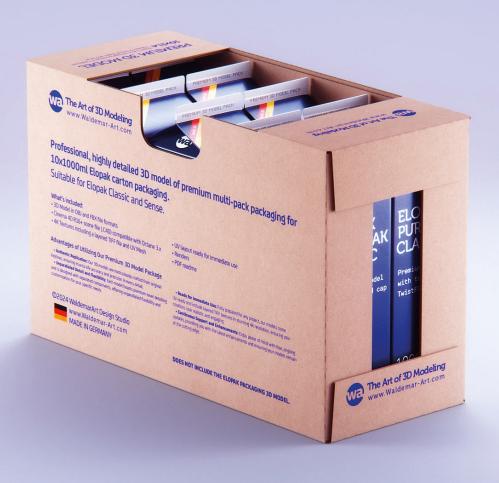

## What's Included:

- Packaging 3D Model in FBX and OBJ file formats
- Cinema 4D R16+ Scene File (Octane 4x .C4D)
- 4K Textures with layered TIFF file and UV-Mesh HDRI, Materials (Octane for C4D)
- UV layout ready
- Renders, PDF readme

Note: You should have Octane Render 4+ installed to render the Cinema 4D scene file. **ELOPAK 3D MODEL NOT INCLUDED** 

©2024 WaldemarArt Design Studio/GERMANY. All rights reserved. | www.Waldemar-Art.com