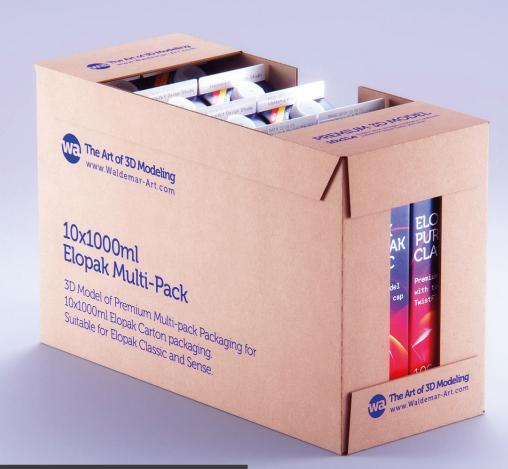

## Premium multi-pack cardboard 3D model of 10x1000ml Elopak carton packaging Model\_0001046