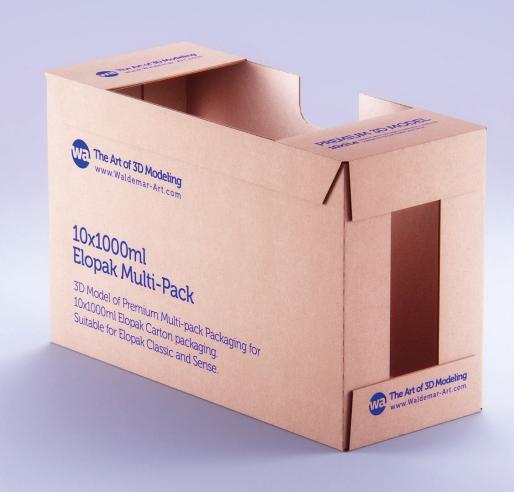

## Premium multi-pack cardboard 3D model of 10x1000ml Elopak carton packaging Model\_0001046

## What's Included:

- Packaging 3D Model in FBX and OBJ file formats
- Cinema 4D R16+ Scene File (Octane 4x .C4D)
- 4K Textures with layered TIFF file and UV-Mesh HDRI, Materials (Octane for C4D)
- UV layout ready
- Renders, PDF readme