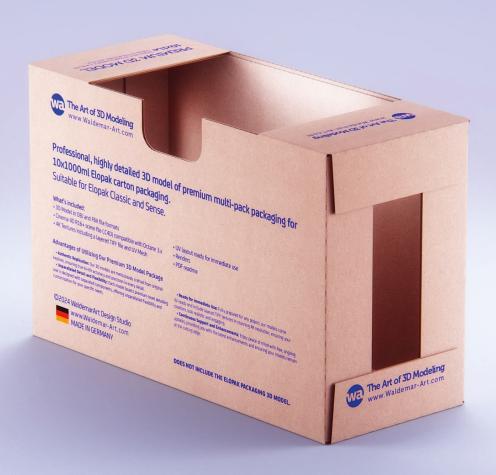

## What's Included:

- Packaging 3D Model in FBX and OBJ file formats
- Cinema 4D R16+ Scene File (Octane 4x .C4D)
- 4K Textures with layered TIFF file and UV-Mesh HDRI, Materials (Octane for C4D)
- UV layout ready
- Renders, PDF readme

Note: You should have Octane Render 4+ installed to render the Cinema 4D scene file. **ELOPAK 3D MODEL NOT INCLUDED** 

©2024 WaldemarArt Design Studio/GERMANY. All rights reserved. | www.Waldemar-Art.com