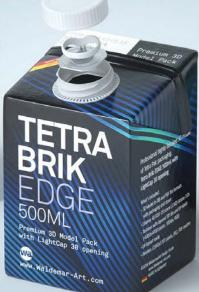

## Tetra Brik Aseptic Edge 500ml with LightCap 30

Product Id Model\_0000525

## What's Included:

- Packaging Model in OBJ and FBX file formats with LightCap 30 open system
- Cinema 4D R16-19 Scene File (.C4D)
- Textures with layered TIFF file and UV-Mesh (4000x4000pix 300dpi), HDRI, Materials
- · UV layout, Renders