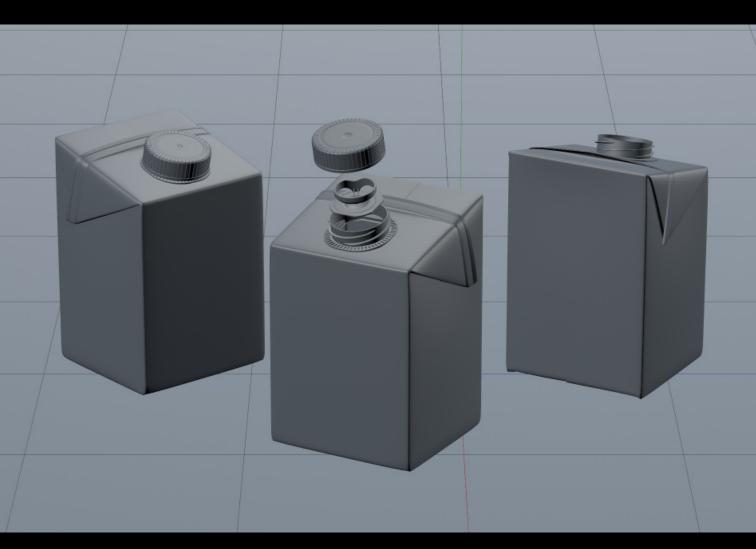

## Tetra Brik Aseptic Edge 500ml with LightCap 30

Product Id Model\_0000525

## What's Included:

- Packaging Model in OBJ and FBX file formats with LightCap 30 open system
- Cinema 4D R16-19 Scene File (.C4D)
- Textures with layered TIFF file and UV-Mesh (4000x4000pix 300dpi), HDRI, Materials
- · UV layout, Renders