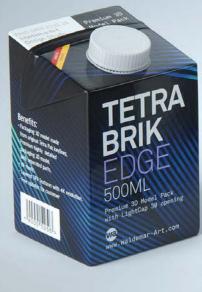

## Tetra Brik Aseptic Edge 500ml with LightCap 30

Product Id Model\_0000525

## What's Included:

- Packaging Model in OBJ and FBX file formats with LightCap 30 open system
- Cinema 4D R16-19 Scene File (.C4D)
- Textures with layered TIFF file and UV-Mesh (4000x4000pix 300dpi), HDRI, Materials
- · UV layout, Renders