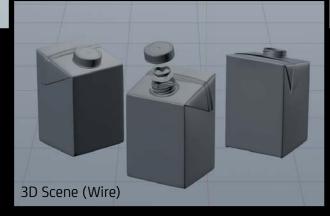

## What's Included:

- Packaging Model in OBJ and FBX file formats with LightCap 30 open system
- Cinema 4D R16-19 Scene File (.C4D)
- Textures with layered TIFF file and UV-Mesh (4000x4000pix 300dpi), HDRI, Materials
- · UV layout, Renders

All Models Are High Poly

Note: you should have Octane Render 3.x get installed to render C4D

©2016 WaldemarArt Design Studio/GERMANY. All rights reserved. | www.Waldemar-Art.com All \*.C4d, \*.3Ds, \*.FBX, \*.0BJ, \*.Ai, \*Tiff, \*.Pdf and bitmaps files included on this collection with data are an-integral part of this design/models and the resale of this data is strictly prohibited. rization from WaldemarArt Design Studio. By downloading projects of WaldemarArt Design Studio from our site, you agree to the Terms and Conditions. ROYALTY-FREE LICENSE