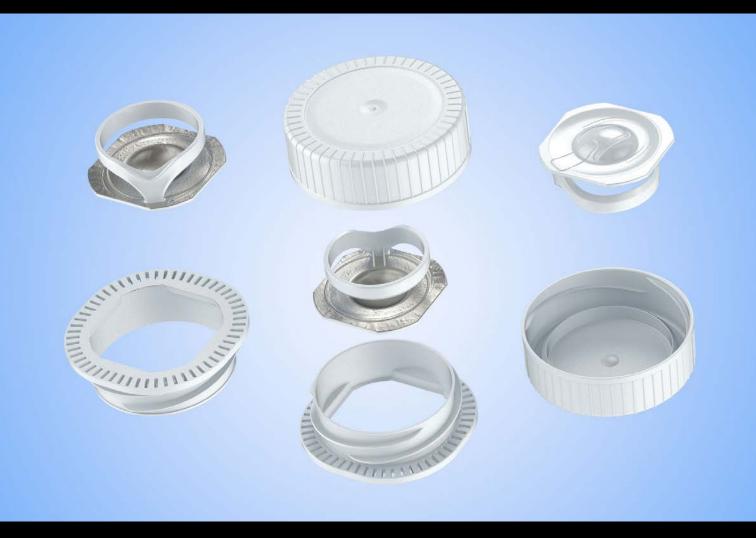

## Tetra Brik Aseptic Edge 500ml with LightCap 30

Product Id Model\_0000525

## What's Included:

- Packaging Model in OBJ and FBX file formats with LightCap 30 open system
- Cinema 4D R16-19 Scene File (.C4D)
- Textures with layered TIFF file and UV-Mesh (4000x4000pix 300dpi), HDRI, Materials
- · UV layout, Renders