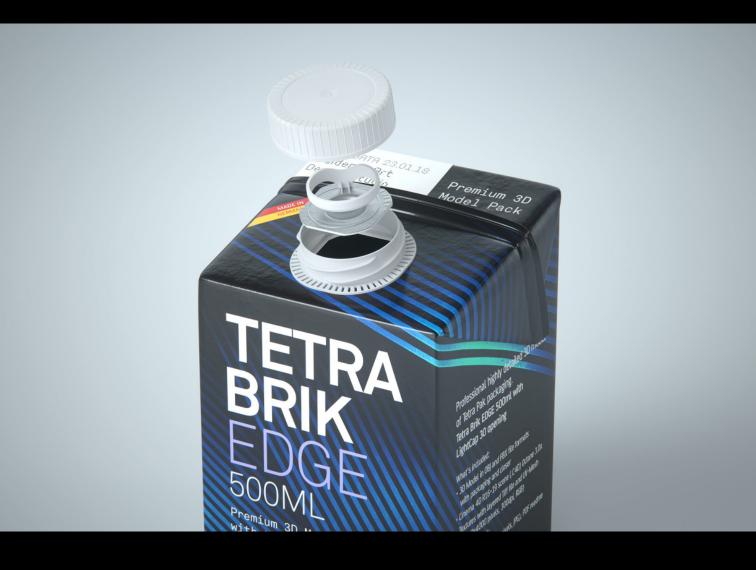

## Tetra Brik Aseptic Edge 500ml with LightCap 30

Product Id Model\_0000525

## What's Included:

- Packaging Model in OBJ and FBX file formats with LightCap 30 open system
- Cinema 4D R16-19 Scene File (.C4D)
- Textures with layered TIFF file and UV-Mesh (4000x4000pix 300dpi), HDRI, Materials
- · UV layout, Renders