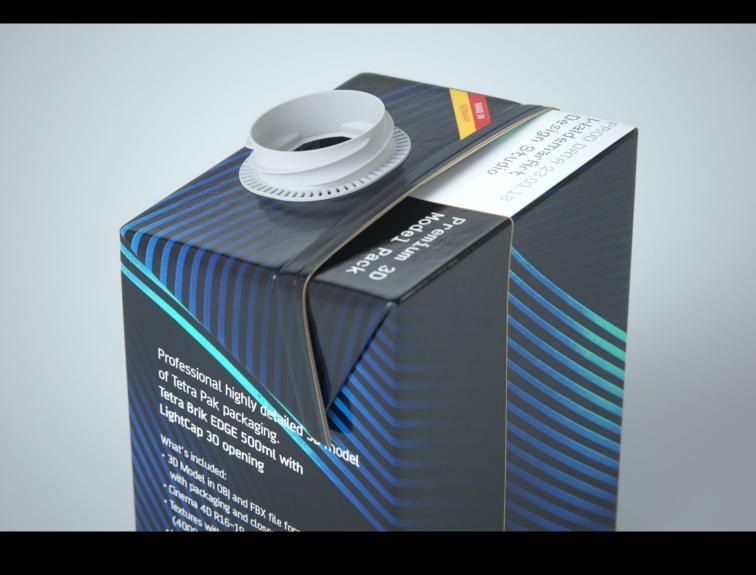

## Tetra Brik Aseptic Edge 500ml with LightCap 30

Product Id Model\_0000525

## What's Included:

- Packaging Model in OBJ and FBX file formats with LightCap 30 open system
- Cinema 4D R16-19 Scene File (.C4D)
- Textures with layered TIFF file and UV-Mesh (4000x4000pix 300dpi), HDRI, Materials
- · UV layout, Renders