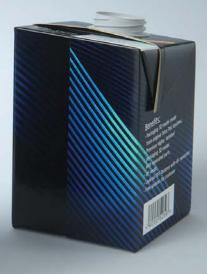

## Tetra Brik Aseptic Edge 500ml with LightCap 30

Product Id Model\_0000525

## What's Included:

- Packaging Model in OBJ and FBX file formats with LightCap 30 open system
- Cinema 4D R16-19 Scene File (.C4D)
- Textures with layered TIFF file and UV-Mesh (4000x4000pix 300dpi), HDRI, Materials
- · UV layout, Renders