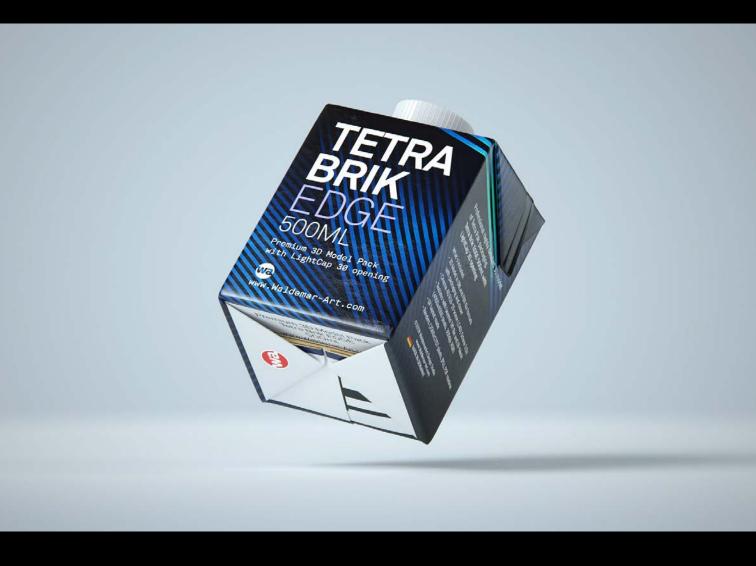

## Tetra Brik Aseptic Edge 500ml with LightCap 30

Product Id Model\_0000525

## What's Included:

- Packaging Model in OBJ and FBX file formats with LightCap 30 open system
- Cinema 4D R16-19 Scene File (.C4D)
- Textures with layered TIFF file and UV-Mesh (4000x4000pix 300dpi), HDRI, Materials
- · UV layout, Renders