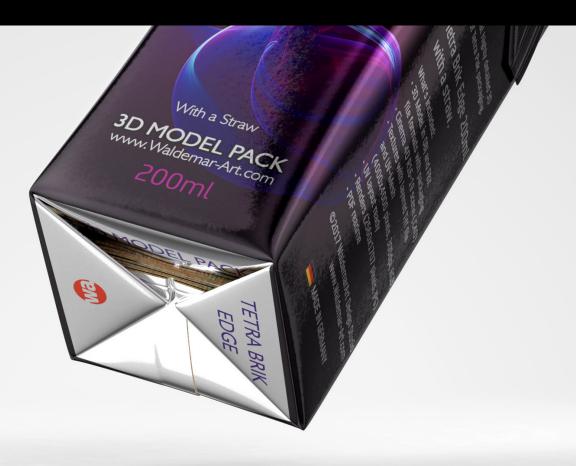

## Tetra Brik Edge 200ml with a Straw

## What's Included:

- Packaging 3D Models in OBJ and FBX file formats
- Cinema 4D R16-19 Scene File (.C4D)
- Textures with layered TIFF file and UV-Mesh (4000x4000pix 300dpi), HDRI, Materials
- UV layout
- Tiff layered renders with a post production