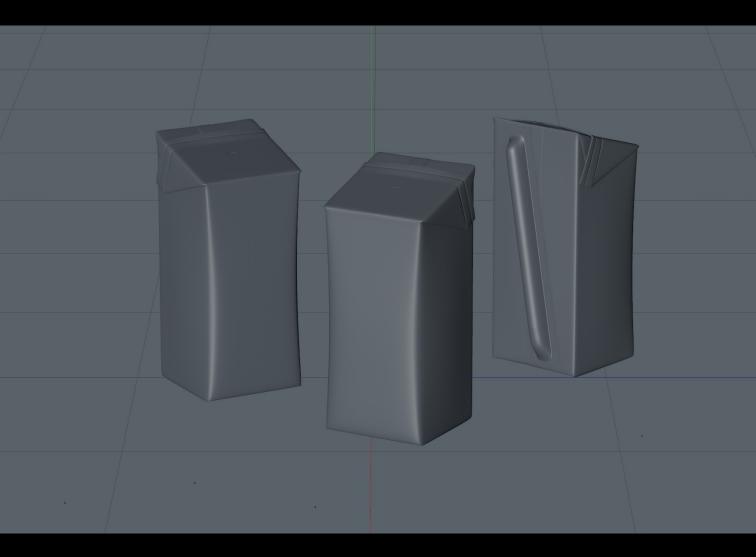

## Tetra Brik Edge 200ml with a Straw

## Product Id Model\_0000562

## What's Included:

- Packaging 3D Models in OBJ and FBX file formats
- Cinema 4D R16-19 Scene File (.C4D)
- Textures with layered TIFF file and UV-Mesh (4000x4000pix 300dpi), HDRI, Materials
- UV layout
- Tiff layered renders with a post production