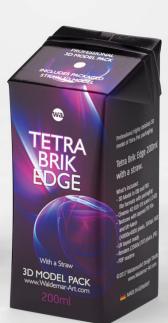

## Tetra Brik Edge 200ml with a Straw

## Product Id Model\_0000562

## What's Included:

- Packaging 3D Models in OBJ and FBX file formats
- Cinema 4D R16-19 Scene File (.C4D)
- Textures with layered TIFF file and UV-Mesh (4000x4000pix 300dpi), HDRI, Materials
- UV layout
- Tiff layered renders with a post production