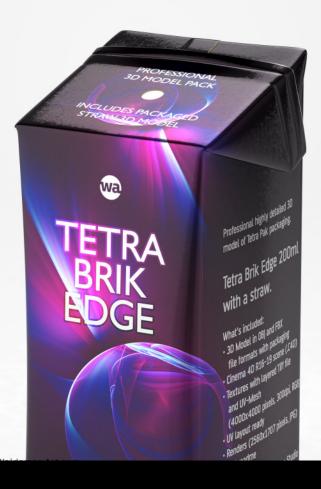

## Tetra Brik Edge 200ml with a Straw

## Product Id Model\_0000562

## What's Included:

- Packaging 3D Models in OBJ and FBX file formats
- Cinema 4D R16-19 Scene File (.C4D)
- Textures with layered TIFF file and UV-Mesh (4000x4000pix 300dpi), HDRI, Materials
- UV layout
- Tiff layered renders with a post production