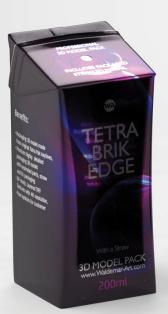

## Tetra Brik Edge 200ml with a Straw

## Product Id Model\_0000562

## What's Included:

- Packaging 3D Models in OBJ and FBX file formats
- Cinema 4D R16-19 Scene File (.C4D)
- Textures with layered TIFF file and UV-Mesh (4000x4000pix 300dpi), HDRI, Materials
- UV layout
- Tiff layered renders with a post production