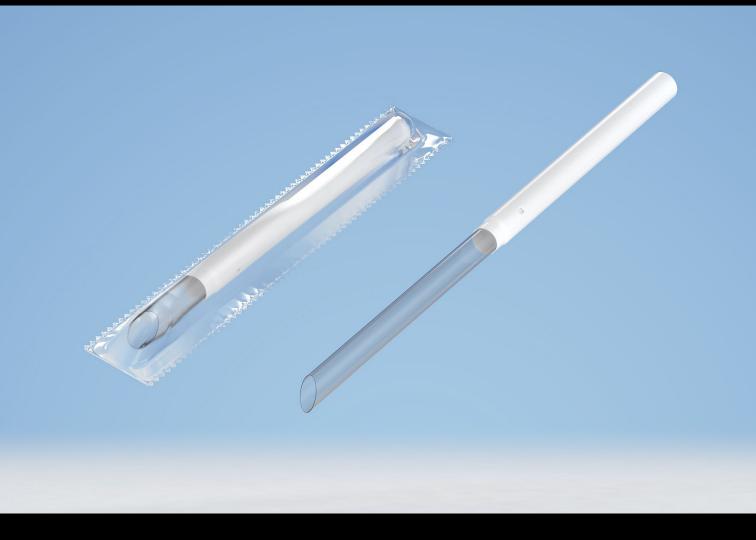

## Tetra Brik Edge 200ml with a Straw

## Product Id Model\_0000562

## What's Included:

- Packaging 3D Models in OBJ and FBX file formats
- Cinema 4D R16-19 Scene File (.C4D)
- Textures with layered TIFF file and UV-Mesh (4000x4000pix 300dpi), HDRI, Materials
- UV layout
- Tiff layered renders with a post production