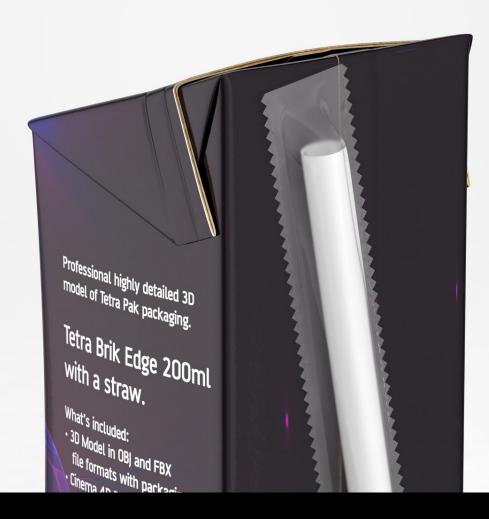

## Tetra Brik Edge 200ml with a Straw

## What's Included:

- Packaging 3D Models in OBJ and FBX file formats
- Cinema 4D R16-19 Scene File (.C4D)
- Textures with layered TIFF file and UV-Mesh (4000x4000pix 300dpi), HDRI, Materials
- UV layout
- Tiff layered renders with a post production