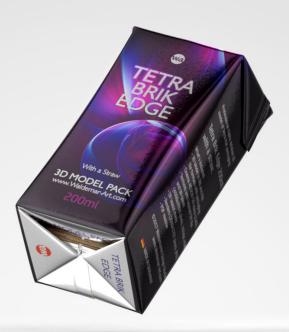

## Tetra Brik Edge 200ml with a Straw

## What's Included:

- Packaging 3D Models in OBJ and FBX file formats
- Cinema 4D R16-19 Scene File (.C4D)
- Textures with layered TIFF file and UV-Mesh (4000x4000pix 300dpi), HDRI, Materials
- UV layout
- Tiff layered renders with a post production