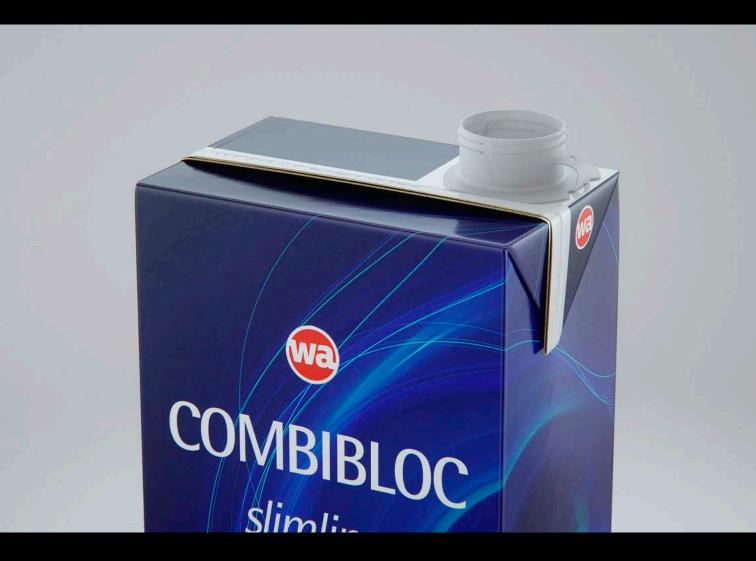

## SIG Combibloc Slimline 1000ml with CombiCap Product Id Model\_0000565

## What's Included:

- Packaging 3D Models in OBJ and FBX file formats
- Cinema 4D R16+ Scene File (.C4D)
- Textures with layered TIFF file and UV-Mesh (4000x4000pix 300dpi), HDRI, Materials
- · UV layout
- Renders, PDF readme