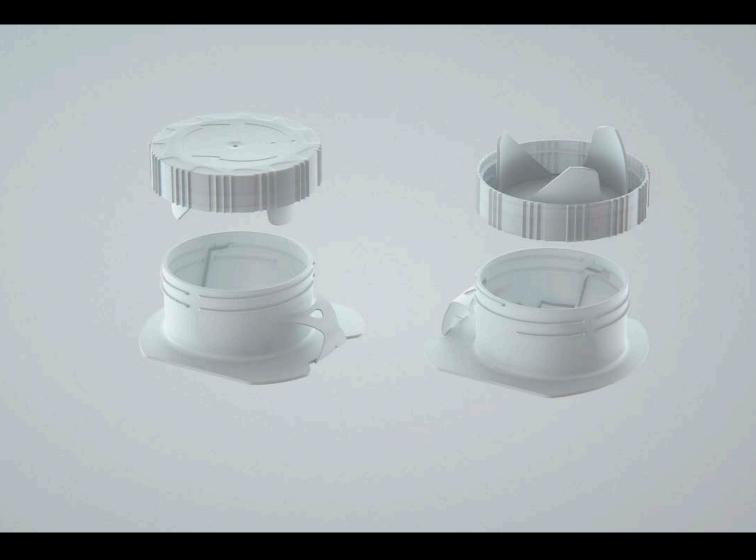

Final Render

## SIG Combibloc Slimline 1000ml with CombiCap Product Id Model\_0000565

## What's Included:

- Packaging 3D Models in OBJ and FBX file formats
- Cinema 4D R16+ Scene File (.C4D)
- Textures with layered TIFF file and UV-Mesh (4000x4000pix 300dpi), HDRI, Materials
- · UV layout
- Renders, PDF readme

All Models Are High Poly

e: you should have Redshift Render 2.x get installed to render Cinema 4D scene file

FBX and OBJ file formats are compatible with software: All Autodesk programs, such as: Maya, 3D Max, Mudbox, AutoCAD, Inventor, MotionBuilder, Revit, Softimage, Alias etc.; ZBrush, MODO, 3D Coat, Adobe Photoshop, Keyshot, Rhinoceros, SketchUp, NewTek Lightwave, Vue xStream,