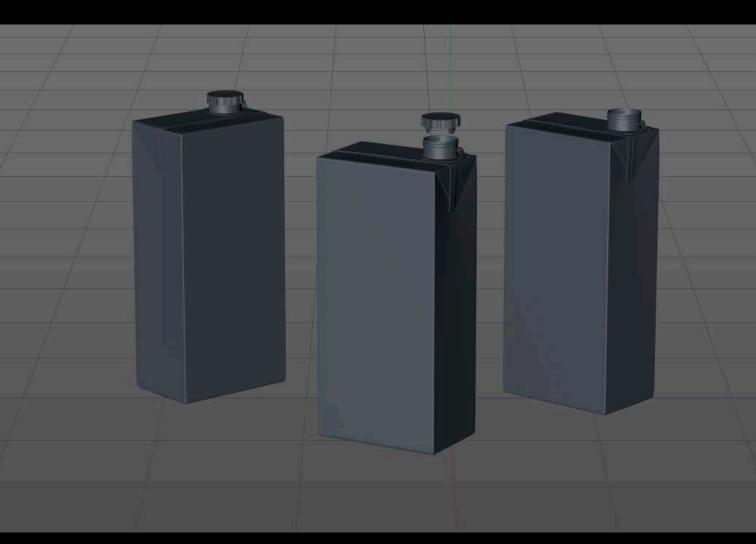

Final Render

## SIG Combibloc Slimline 1000ml with CombiCap Product Id Model\_0000565

## What's Included:

- Packaging 3D Models in OBJ and FBX file formats
- Cinema 4D R16+ Scene File (.C4D)
- Textures with layered TIFF file and UV-Mesh (4000x4000pix 300dpi), HDRI, Materials
- · UV layout
- Renders, PDF readme

All Models Are High Poly

e: you should have Redshift Render 2.x get installed to render Cinema 4D scene file

FBX and OBJ file formats are compatible with software: All Autodesk programs, such as: Maya, 3D Max, Mudbox, AutoCAD, Inventor, MotionBuilder, Revit, Softimage, Alias etc.; ZBrush, MODO, 3D Coat, Adobe Photoshop, Keyshot, Rhinoceros, SketchUp, NewTek Lightwave, Vue xStream,