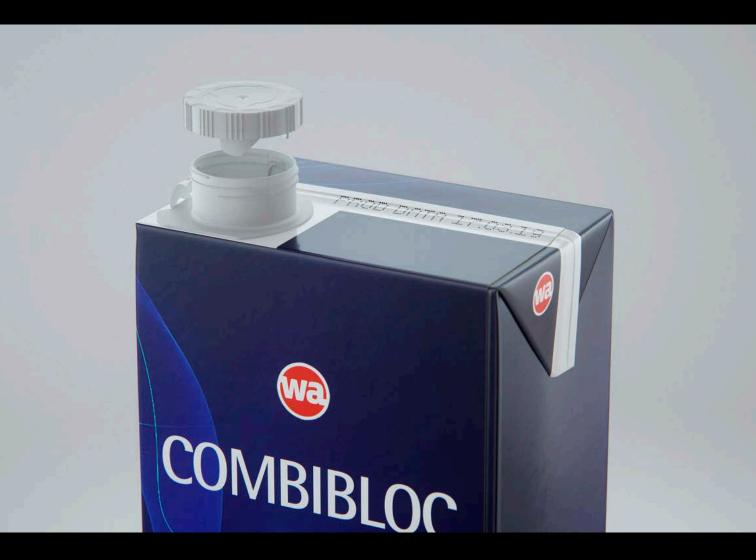

## SIG Combibloc Slimline 1000ml with CombiCap Product Id Model\_0000565

## What's Included:

- Packaging 3D Models in OBJ and FBX file formats
- Cinema 4D R16+ Scene File (.C4D)
- Textures with layered TIFF file and UV-Mesh (4000x4000pix 300dpi), HDRI, Materials
- · UV layout
- Renders, PDF readme