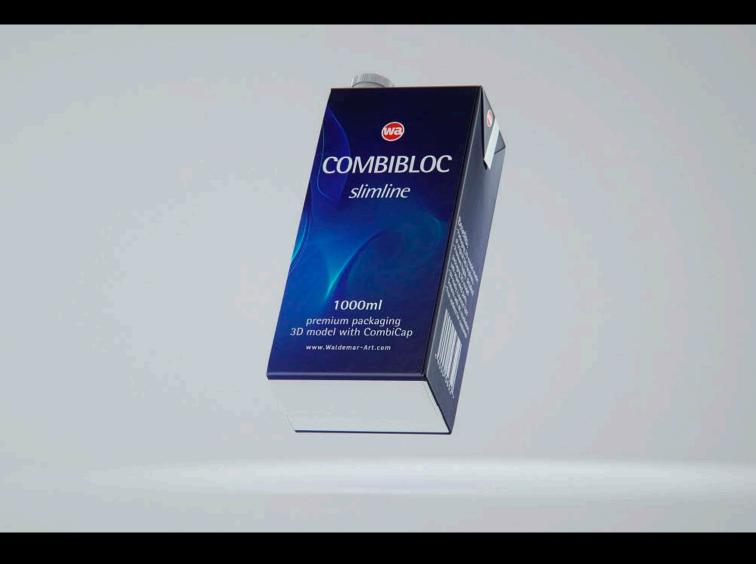

## SIG Combibloc Slimline 1000ml with CombiCap Product Id Model\_0000565

## What's Included:

- Packaging 3D Models in OBJ and FBX file formats
- Cinema 4D R16+ Scene File (.C4D)
- Textures with layered TIFF file and UV-Mesh (4000x4000pix 300dpi), HDRI, Materials
- · UV layout
- Renders, PDF readme