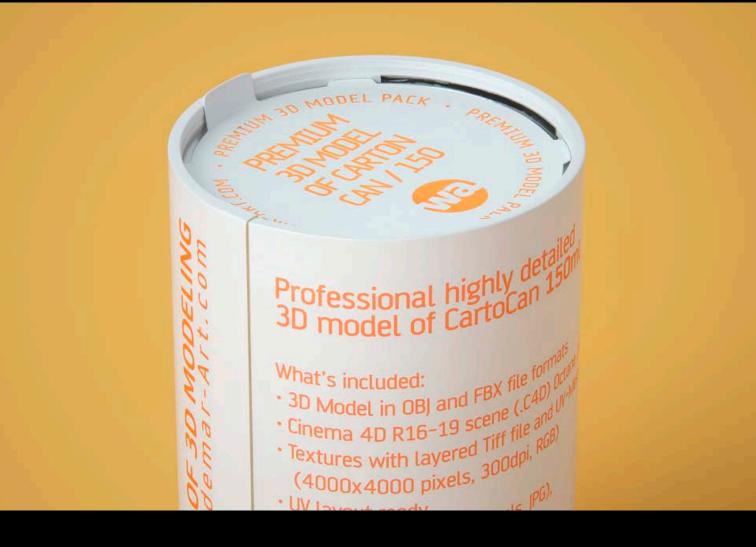

# CartoCan 150 and 250ml

Product Id Model\_0000624

### What's Included:

- Packaging 3D Models in OBJ and FBX file formats
- Cinema 4D R16-19 Scene File (.C4D)
- Textures with layered TIFF file and UV-Mesh (4000x4000pix 300dpi), HDRI, Materials
- UV layout
- Renders, PDF readme