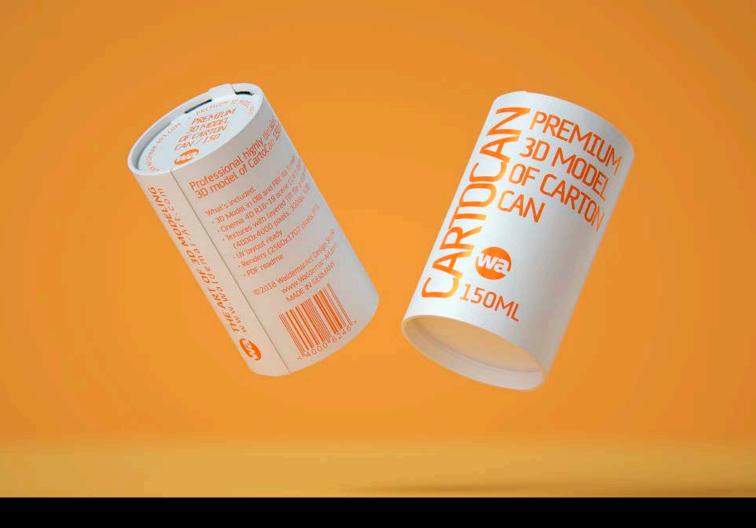

# CartoCan 150 and 250ml

Product Id Model\_0000624

### What's Included:

- Packaging 3D Models in OBJ and FBX file formats
- Cinema 4D R16-19 Scene File (.C4D)
- Textures with layered TIFF file and UV-Mesh (4000x4000pix 300dpi), HDRI, Materials
- UV layout
- Renders, PDF readme

### All Models Are High Poly

Note: you should have Octane Render 3.x get installed to render Cinema 4D scene file

Are you looking for already created 3D packaging models and design, where you don't need to worry about complicated studio and light settings? We are providing you opportunity with professional shaders and lighting ready to use. Get your own professional packaging models, scenes and designs for personal or commercial use!