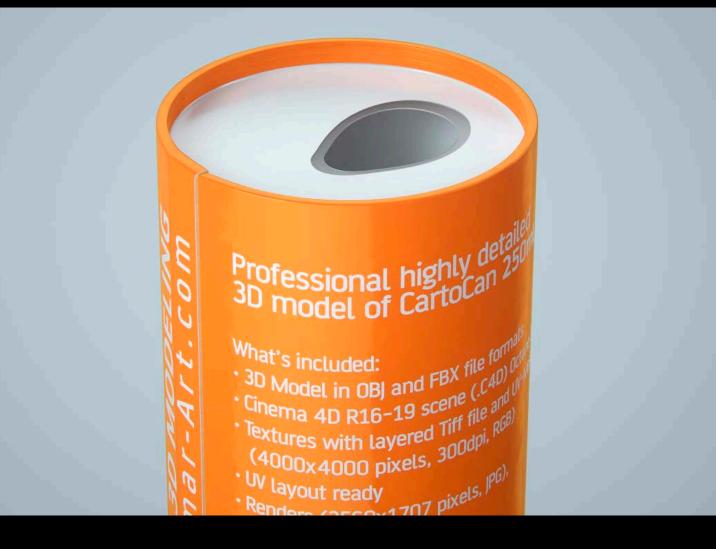

# Professional highly detail 3D model of CartoCan 25

• 3D Model in OBJ and FBX file formation • Cinema 4D What's included: • Cinema 4D R16-19 scene (.C40) of • Textures sucred Tiff file and

©2018 WaldemarArt Design Studio/GERMANY. All rights reserved. | <u>wwwWaldemar-Art.com</u> All \*.C4d, \*.JPG, \*.FBX, \*.OBJ, \*.Ai, \*.Tiff, \*.Pdf and bitmaps files included on this collection with data are an-integral part of this design/models and the resale of this data is strictly prohibited. All models and graphics can be used for commercial purposes only by owners who bought this collection. The sharing of collection is strictly prohibited unless that user has gotten autho-rization from WaldemarArt Design Studio. By downloading projects of WaldemarArt Design Studio from our site, you agree to the Terms and Conditions. EDITORIAL **ROYALTY-FREE LICENSE** 

### What's Included:

- Packaging 3D Models in OBJ and FBX file formats
- Cinema 4D R16-19 Scene File (.C4D)
- Textures with layered TIFF file and UV-Mesh (4000x4000pix 300dpi), HDRI, Materials
- UV layout
- Renders, PDF readme