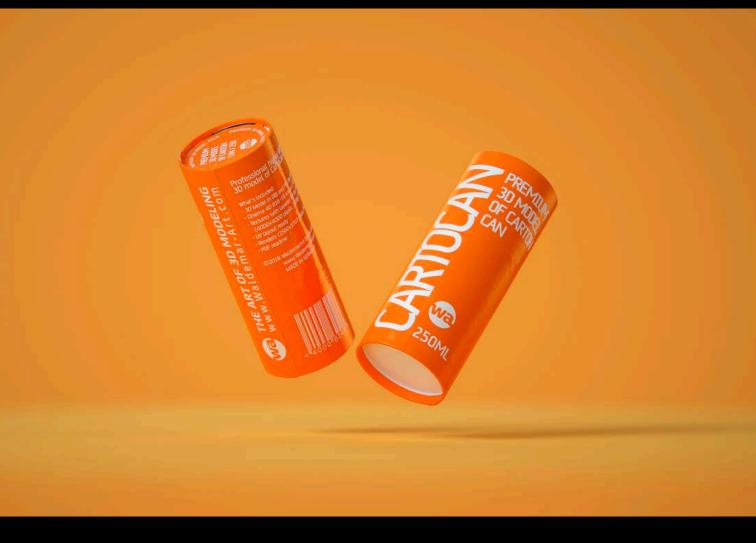

ma 4D R16-19 Scene File (.C4D)
- Textures with layered TIFF file and UV-Mesh (4000x4000pix 300dpi), HDRI, Materials
- UV layout
- Renders, PDF readme

### All Models Are High Poly

Note: you should have Octane Render 3.x get installed to render Cinema 4D scene file



Are you looking for already created 3D packaging models and design, where you don't need to worry about complicated studio and light settings? We are providing you opportunity with professional shaders and lighting ready to use. Get your own professional packaging models, scenes and designs for personal or commercial use!









# Professional highly detail 3D model of CartoCan 25

• 3D Model in OBJ and FBX file formation • Cinema 4D What's included: • Cinema 4D R16-19 scene (.C40) of • Textures sucred Tiff file and









©2018 WaldemarArt Design Studio/GERMANY. All rights reserved. | <u>wwwWaldemar-Art.com</u> All \*.C4d, \*.JPG, \*.FBX, \*.OBJ, \*.Ai, \*.Tiff, \*.Pdf and bitmaps files included on this collection with data are an-integral part of this design/models and the resale of this data is strictly prohibited. All models and graphics can be used for commercial purposes only by owners who bought this collection. The sharing of collection is strictly prohibited unless that user has gotten autho-rization from WaldemarArt Design Studio. By downloading projects of WaldemarArt Design Studio from our site, you agree to the Terms and Conditions. EDITORIAL **ROYALTY-FREE LICENSE** 





©2018 WaldemarArt Design Studio/GERMANY. All rights reserved. | <u>www.Waldemar-Art.com</u> All \*.C4d, \*.JPG, \*.FBX, \*