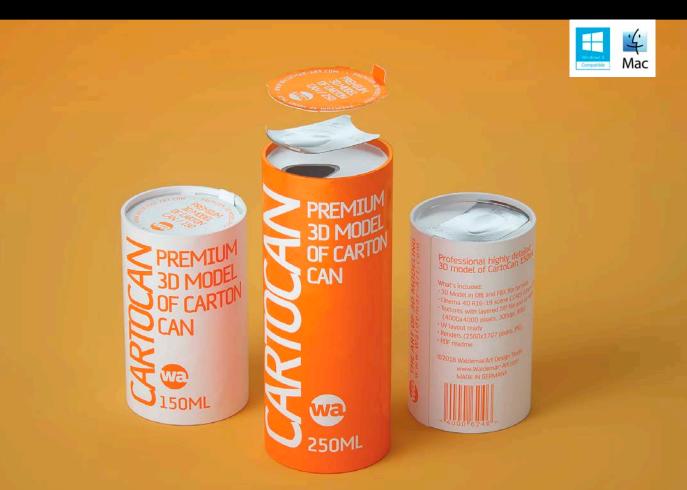

# CartoCan 150 and 250ml

Product Id Model\_0000624

### What's Included:

- Packaging 3D Models in OBJ and FBX file formats
- Cinema 4D R16-19 Scene File (.C4D)
- Textures with layered TIFF file and UV-Mesh (4000x4000pix 300dpi), HDRI, Materials
- UV layout
- Renders, PDF readme