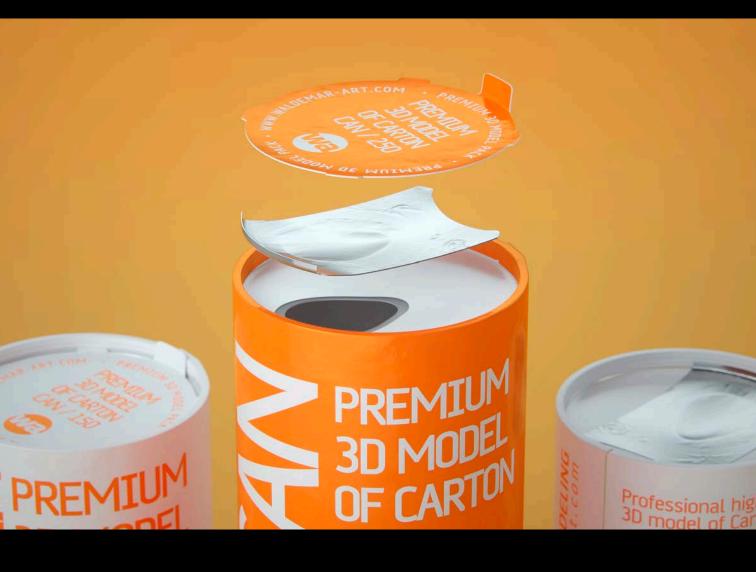

# CartoCan 150 and 250ml

Product Id Model\_0000624

### What's Included:

- Packaging 3D Models in OBJ and FBX file formats
- Cinema 4D R16-19 Scene File (.C4D)
- Textures with layered TIFF file and UV-Mesh (4000x4000pix 300dpi), HDRI, Materials
- UV layout
- Renders, PDF readme