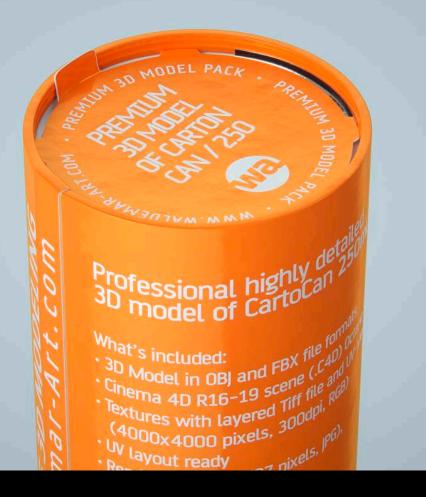

# Professional highly detail 3D model of CartoCan 25

• 3D Model in OBJ and FBX file formation • Cinema 4D What's included: • Cinema 4D R16-19 scene (.C40) of • Textures sucred Tiff file and

©2018 WaldemarArt Design Studio/GERMANY. All rights reserved. | <u>wwwWaldemar-Art.com</u> All \*.C4d, \*.JPG, \*.FBX, \*.OBJ, \*.Ai, \*.Tiff, \*.Pdf and bitmaps files included on this collection with data are an-integral part of this design/models and the resale of this data is strictly prohibited. All models and graphics can be used for commercial purposes only by owners who bought this collection. The sharing of collection is strictly prohibited unless that user has gotten autho-rization from WaldemarArt Design Studio. By downloading projects of WaldemarArt Design Studio from our site, you agree to the Terms and Conditions. EDITORIAL **ROYALTY-FREE LICENSE** 