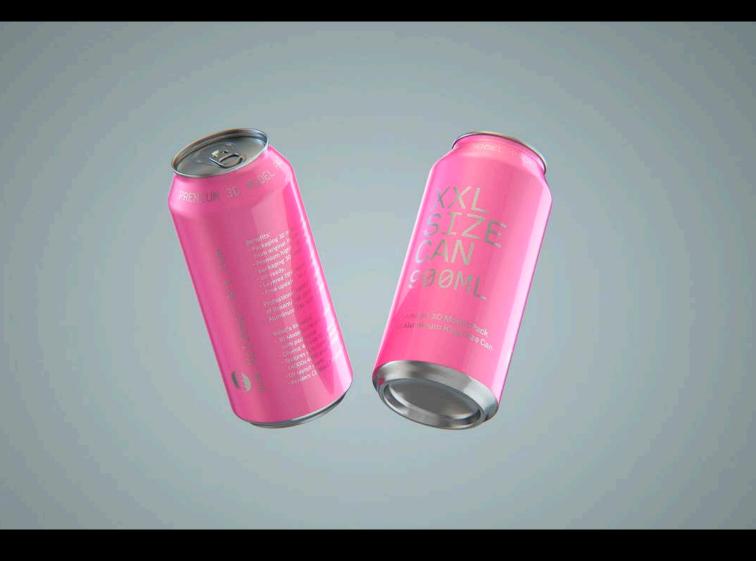

## BALL/REXAM XXL Size Can 900ml Product Id Model\_0000649

## What's Included:

- Packaging 3D Models in OBJ and FBX file formats
- Cinema 4D R16-20 Scene File (.C4D)
- Textures with layered TIFF file and UV-Mesh (4000x4000pix 300dpi), HDRI, Materials
- UV layout
- Renders, PDF readme