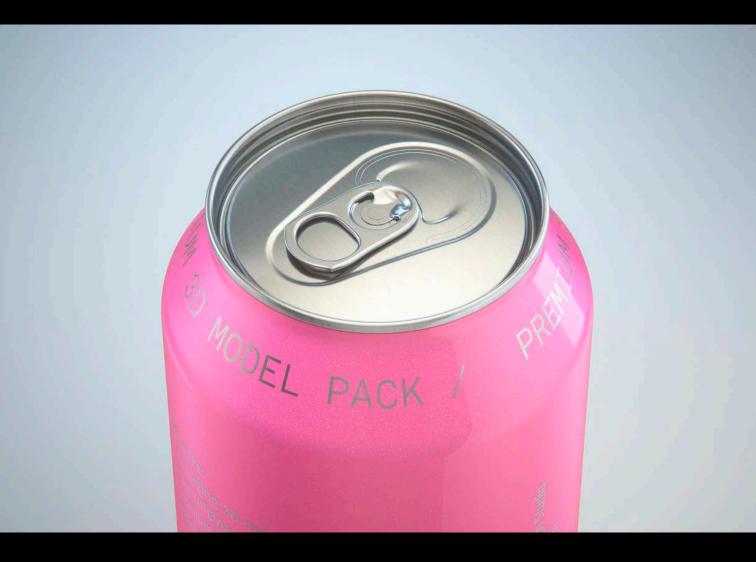

## BALL/REXAM XXL Size Can 900ml Product Id Model\_0000649

## What's Included:

- Packaging 3D Models in OBJ and FBX file formats
- Cinema 4D R16-20 Scene File (.C4D)
- Textures with layered TIFF file and UV-Mesh (4000x4000pix 300dpi), HDRI, Materials
- UV layout
- Renders, PDF readme