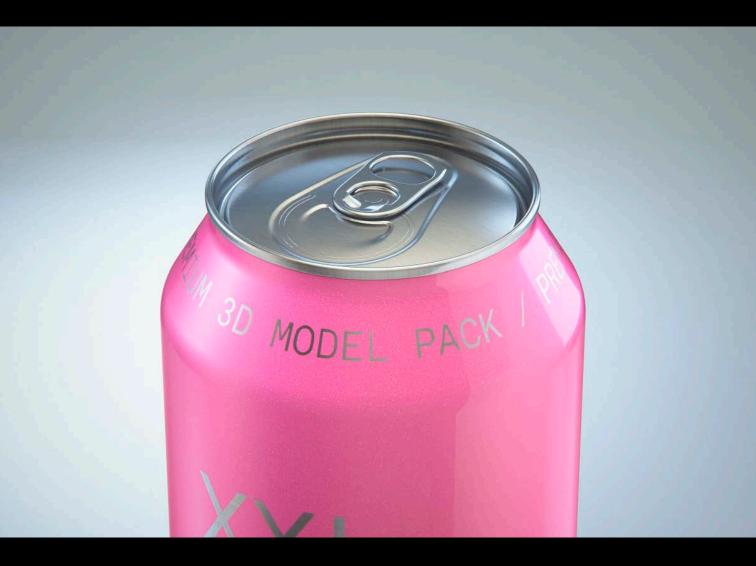

## BALL/REXAM XXL Size Can 900ml Product Id Model\_0000649

## What's Included:

- Packaging 3D Models in OBJ and FBX file formats
- Cinema 4D R16-20 Scene File (.C4D)
- Textures with layered TIFF file and UV-Mesh (4000x4000pix 300dpi), HDRI, Materials
- UV layout
- Renders, PDF readme