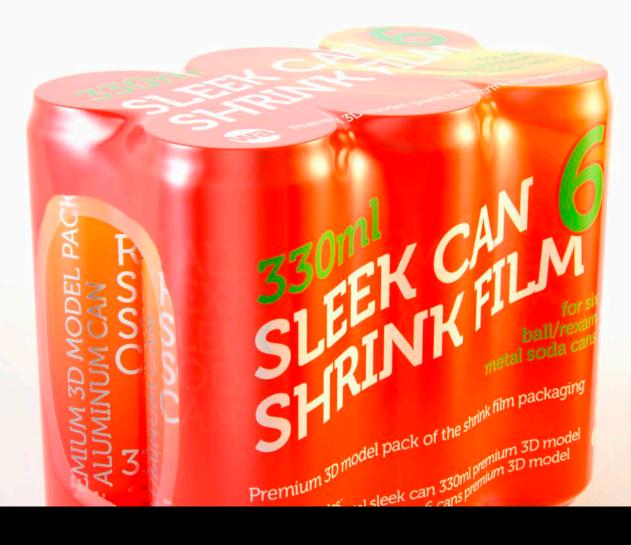

## 6 Shrink Film for 330ml sleek metal can Product Id Model\_0000653

MUNIMU

Premium 3D model pack of the shrink film - Ball/Rexammetal sleek can 330ml premiur - Shrink film packaging for 6 cans premium

rization from WaldemarArt Design Studio. By downloading projects of WaldemarArt Design Studio from our site, you agree to the Terms and Conditions. EDITORIAL ROYALTY-FREE LICENSE