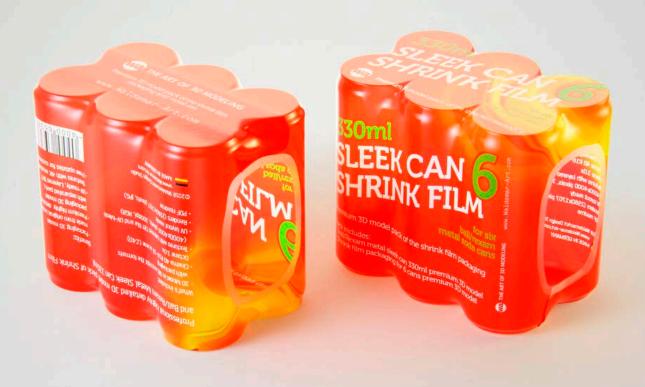

## 6 Shrink Film for 330ml sleek metal can Product Id Model\_0000653

MUNIMU

Premium 3D model pack of the shrink film - Ball/Rexammetal sleek can 330ml premiur - Shrink film packaging for 6 cans premium

rization from WaldemarArt Design Studio. By downloading projects of WaldemarArt Design Studio from our site, you agree to the Terms and Conditions. EDITORIAL ROYALTY-FREE LICENSE