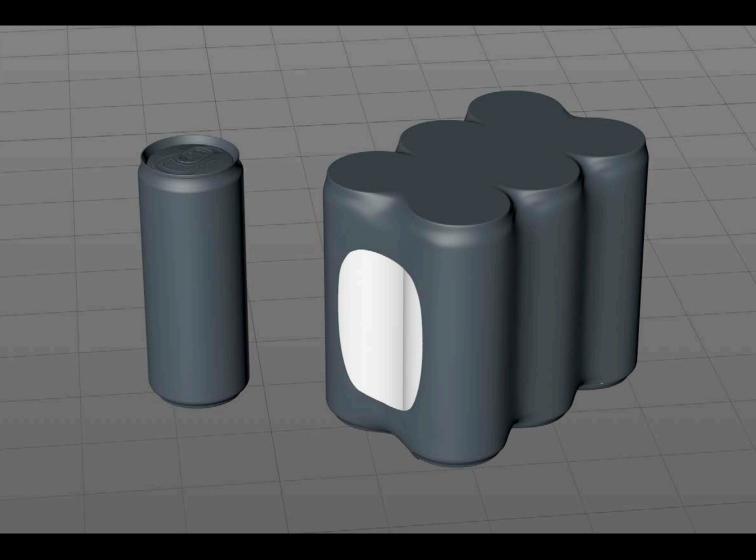

## **Final Render**

## 6 Shrink Film for 330ml sleek metal can Product Id Model\_0000653

MUNIMU

Premium 3D model pack of the shrink film - Ball/Rexammetal sleek can 330ml premiur - Shrink film packaging for 6 cans premium

rization from WaldemarArt Design Studio. By downloading projects of WaldemarArt Design Studio from our site, you agree to the Terms and Conditions. EDITORIAL ROYALTY-FREE LICENSE