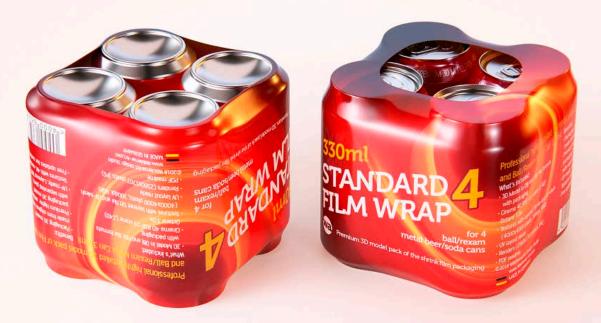

#### What's Included:

- Packaging 3D Models in OBJ and FBX file formats
- Cinema 4D R16-20 Scene File (.C4D)
- Textures with layered TIFF file and UV-Mesh (4000x4000pix 300dpi), HDRI, Materials
- UV layout
- Renders, PDF readme

#### All Models Are High Poly

Note: you should have Octane Render 3.x get installed to render Cinema 4D scene file

©2018 WaldemarArt Design Studio/GERMANY. All rights reserved. | www.Waldemar-Art.com All \*.C4d, \*.JPG, \*.FBX, \*.OBJ, \*.Ai, \*Tiff, \*.Pdf and bitmaps files included on this collection with data are an-integral part of this design/models and the resale of this data is strictly prohibited. rization from WaldemarArt Design Studio. By downloading projects of WaldemarArt Design Studio from our site, you agree to the Terms and Conditions. EDITORIAL ROYALTY-FREE LICENSE