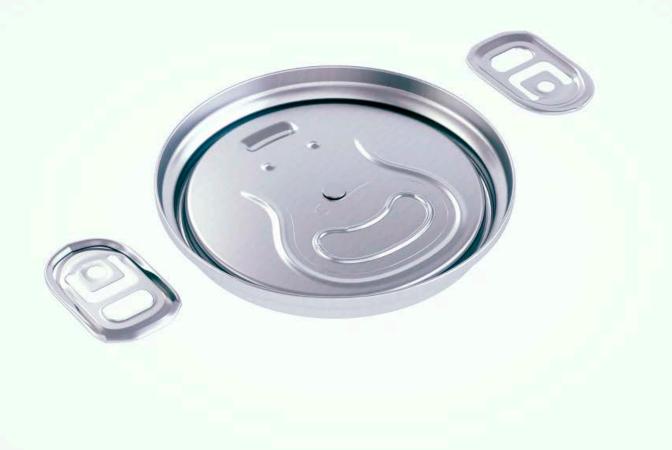

#### What's Included:

- Packaging 3D Models in OBJ and FBX file formats
- Cinema 4D R16-20 Scene File (.C4D)
- Textures with layered TIFF file and UV-Mesh (4000x4000pix 300dpi), HDRI, Materials
- UV layout
- Renders, PDF readme