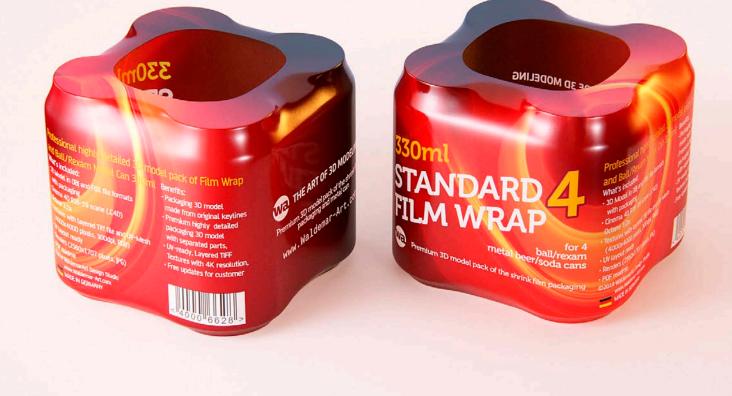

#### What's Included:

- Packaging 3D Models in OBJ and FBX file formats
- Cinema 4D R16-20 Scene File (.C4D)
- Textures with layered TIFF file and UV-Mesh (4000x4000pix 300dpi), HDRI, Materials
- UV layout
- Renders, PDF readme

#### All Models Are High Poly

Note: you should have Octane Render 3.x get installed to render Cinema 4D scene file

©2018 WaldemarArt Design Studio/GERMANY. All rights reserved. | www.Waldemar-Art.com All \*.C4d, \*.JPG, \*.FBX, \*.OBJ, \*.Ai, \*Tiff, \*.Pdf and bitmaps files included on this collection with data are an-integral part of this design/models and the resale of this data is strictly prohibited. rization from WaldemarArt Design Studio. By downloading projects of WaldemarArt Design Studio from our site, you agree to the Terms and Conditions. EDITORIAL ROYALTY-FREE LICENSE