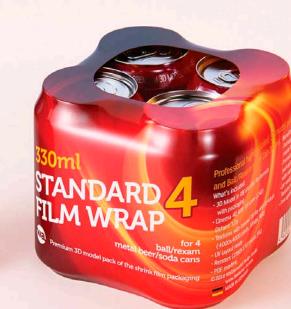

### 4 Film Wrap packaging for 330ml soda can Product Id Model\_0000662

#### What's Included:

- Packaging 3D Models in OBJ and FBX file formats
- Cinema 4D R16-20 Scene File (.C4D)
- Textures with layered TIFF file and UV-Mesh (4000x4000pix 300dpi), HDRI, Materials
- UV layout
- Renders, PDF readme