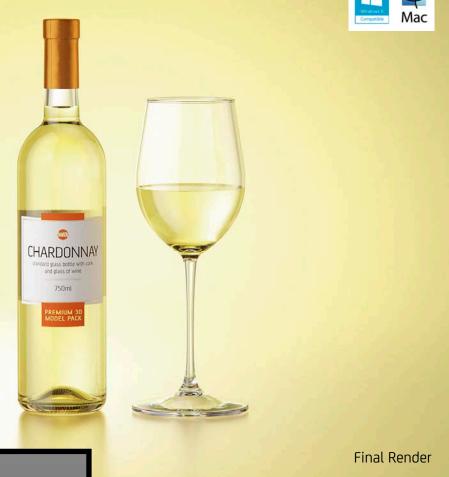

## Chardonnay glass bottle 750ml with cork and glass of wine Product Id Model\_0000729