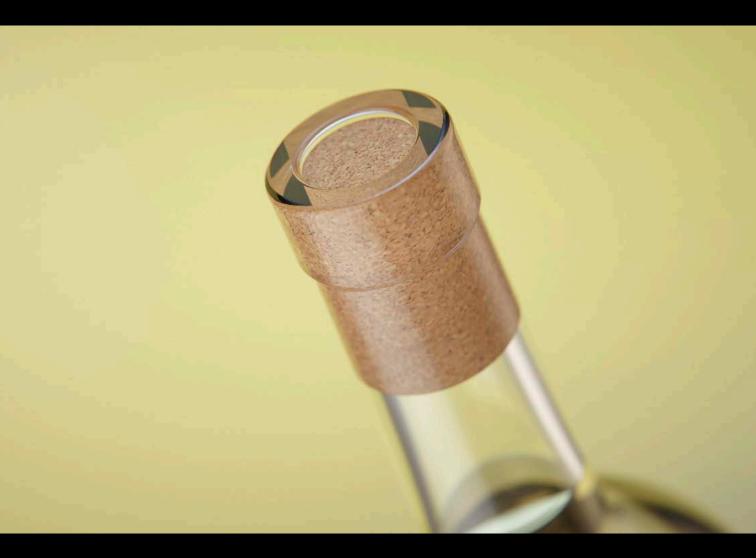

## Chardonnay glass bottle 750ml with cork and glass of wine Product Id Model\_0000729

## What's Included:

- Packaging 3D Models in OBJ and FBX file formats
- Cinema 4D R16+ Scene File (.C4D)
- Textures with layered TIFF file and UV-Mesh (4000x4000pix 300dpi), HDRI, Materials
- · UV layout
- · Renders, PDF readme