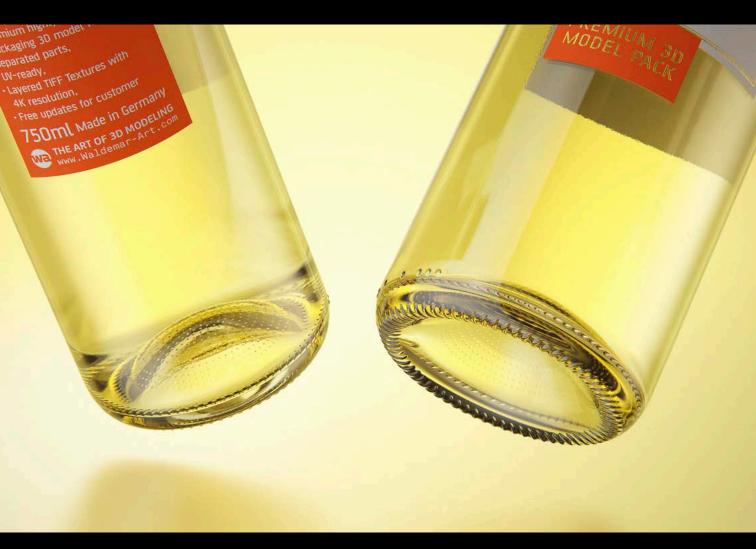

## Chardonnay glass bottle 750ml with cork and glass of wine Product Id Model\_0000729

## What's Included:

- Packaging 3D Models in OBJ and FBX file formats
- Cinema 4D R16+ Scene File (.C4D)
- Textures with layered TIFF file and UV-Mesh (4000x4000pix 300dpi), HDRI, Materials
- · UV layout
- · Renders, PDF readme