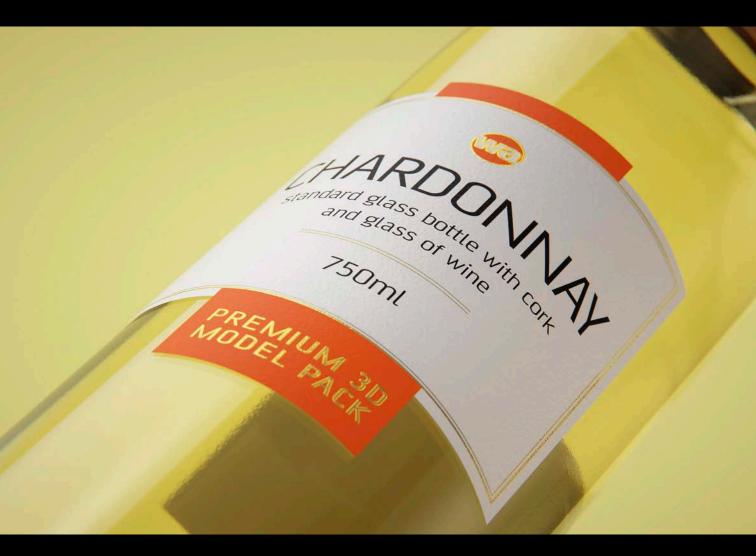

## Chardonnay glass bottle 750ml with cork and glass of wine Product Id Model\_0000729

## What's Included:

- Packaging 3D Models in OBJ and FBX file formats
- Cinema 4D R16+ Scene File (.C4D)
- Textures with layered TIFF file and UV-Mesh (4000x4000pix 300dpi), HDRI, Materials
- · UV layout
- · Renders, PDF readme