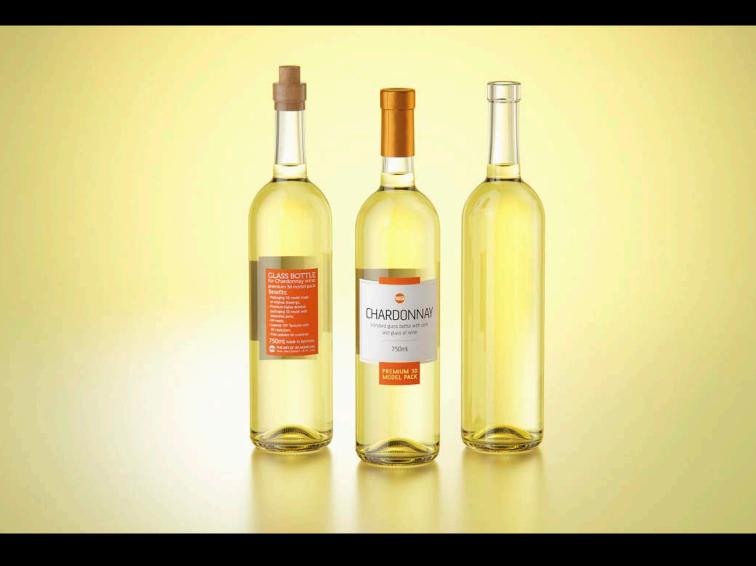

## Chardonnay glass bottle 750ml with cork and glass of wine Product Id Model\_0000729