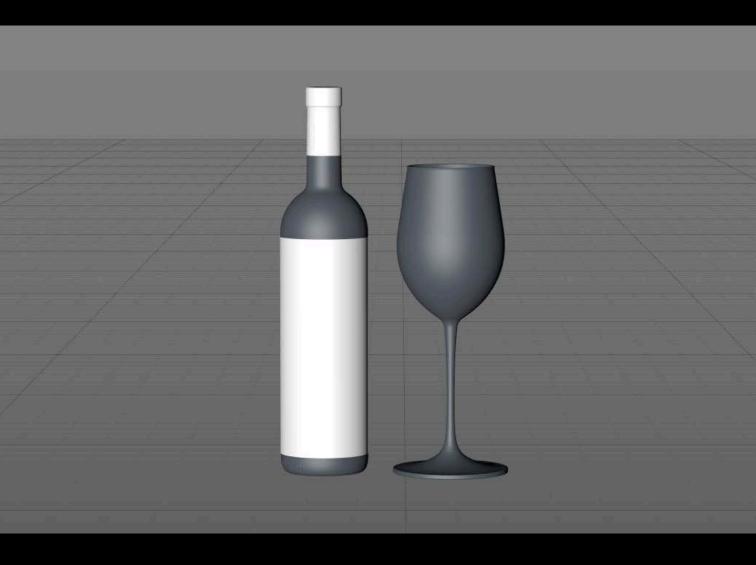

## Chardonnay glass bottle 750ml with cork and glass of wine Product Id Model\_0000729

## What's Included:

- Packaging 3D Models in OBJ and FBX file formats
- Cinema 4D R16+ Scene File (.C4D)
- Textures with layered TIFF file and UV-Mesh (4000x4000pix 300dpi), HDRI, Materials
- · UV layout
- · Renders, PDF readme