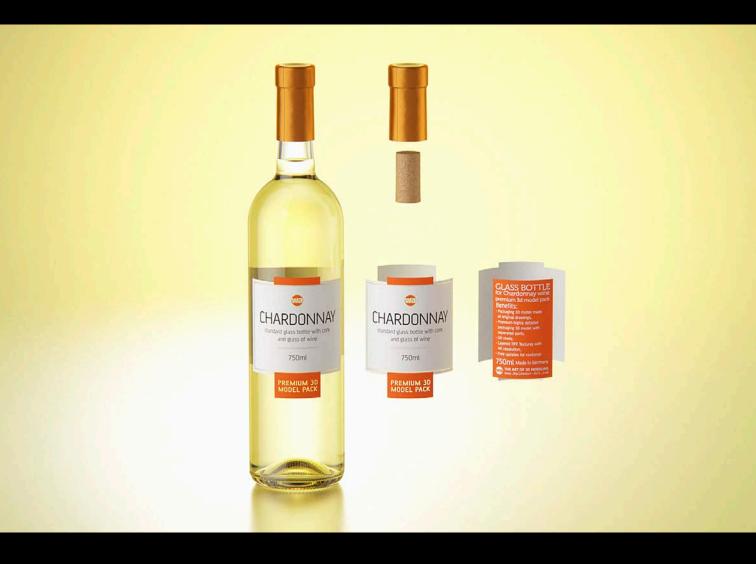

## Chardonnay glass bottle 750ml with cork and glass of wine Product Id Model\_0000729

## What's Included:

- Packaging 3D Models in OBJ and FBX file formats
- Cinema 4D R16+ Scene File (.C4D)
- Textures with layered TIFF file and UV-Mesh (4000x4000pix 300dpi), HDRI, Materials
- · UV layout
- · Renders, PDF readme