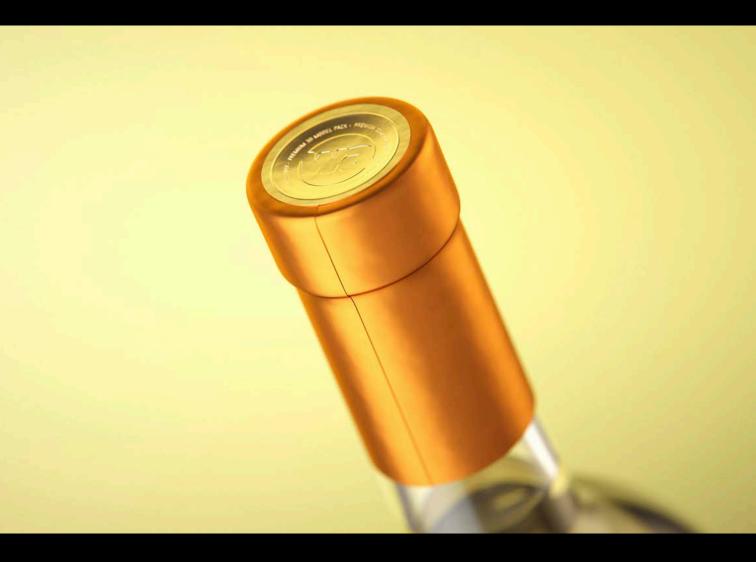

## Chardonnay glass bottle 750ml with cork and glass of wine Product Id Model\_0000729

## What's Included:

- Packaging 3D Models in OBJ and FBX file formats
- Cinema 4D R16+ Scene File (.C4D)
- Textures with layered TIFF file and UV-Mesh (4000x4000pix 300dpi), HDRI, Materials
- · UV layout
- · Renders, PDF readme