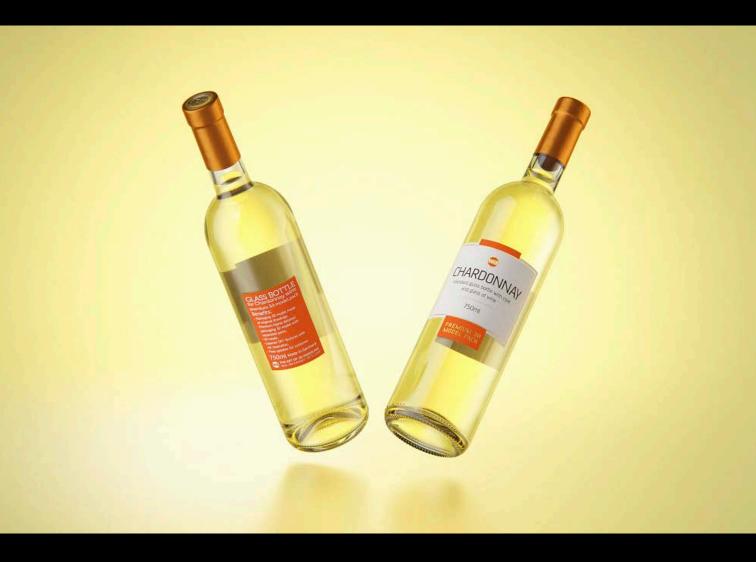

## Chardonnay glass bottle 750ml with cork and glass of wine Product Id Model\_0000729