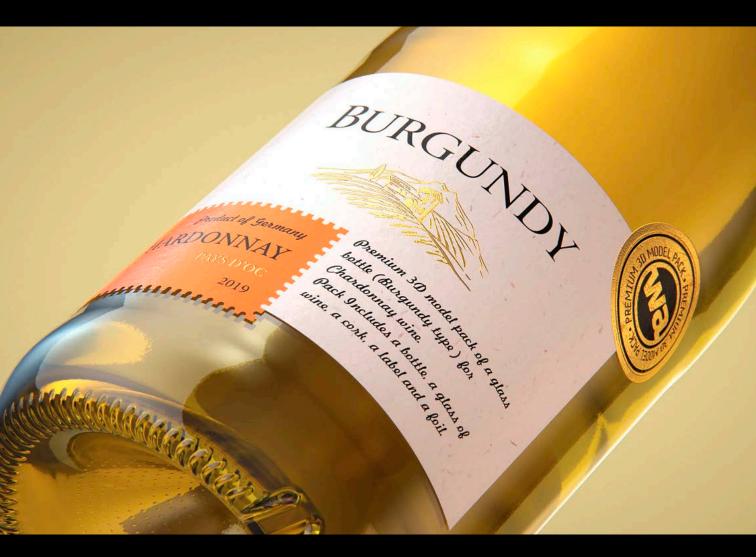

## Burgundy Glass bottle 750ml for Chardonnay wine with glass of wine Product Id Model\_0000734

BURGUNDY

©2019 WaldemarArt Design Studio/GERMANY. All rights reserved. | <u>wwwWaldemar-Art.com</u> All \*.C4d, \*.JPG, \*.FBX, \*.OBJ, \*.Ai, \*Tiff, \*.PDF and bitmaps files included on this collection with data are an-integral part of this design/models and the resale of this data is strictly prohibited. rization from WaldemarArt Design Studio. By downloading projects of WaldemarArt Design Studio from our site, you agree to the Terms and Conditions. EDITORIAL ROYALTY-FREE LICENSE