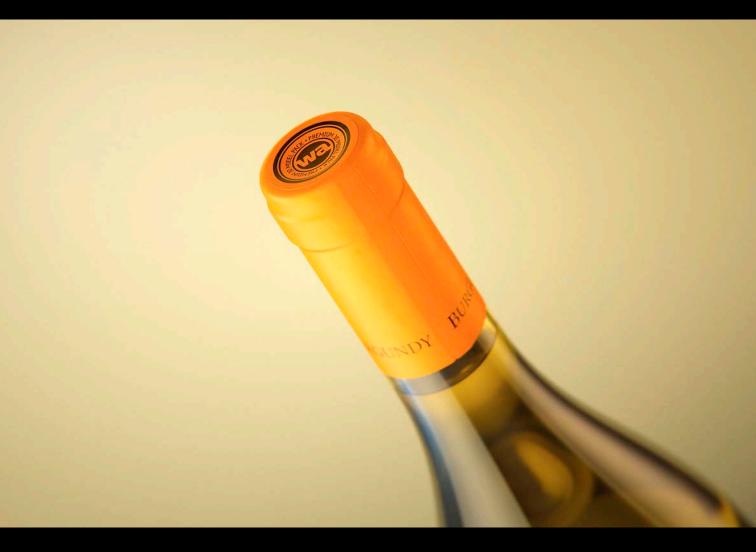

## Burgundy Glass bottle 750ml for Chardonnay wine with glass of wine Product Id Model\_0000734