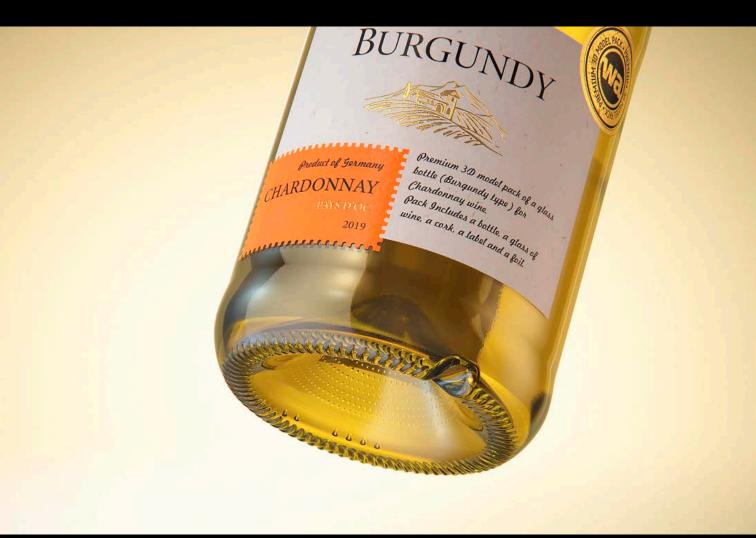

## Burgundy Glass bottle 750ml for Chardonnay wine with glass of wine Product Id Model\_0000734