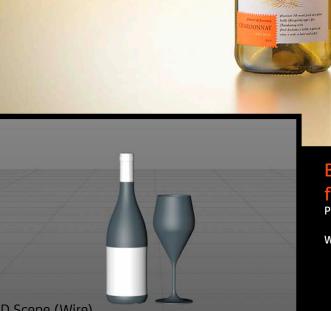

**Final Render** 

3D Scene (Wire)

FBX and OBJ file formats are compatible with software: All Autodesk programs, such as: Maya, 3D Max, Mudbox, AutoCAD, Inventor, MotionBuilder, Revit, Softimage, Alias etc.; ZBrush, MODO, 3D Coat, Adobe Photoshop, Keyshot, Rhinoceros, SketchUp, NewTek Lightwave, Vue xStream, SolidWorks, Houdini, Blender, Unreal Engine etc.

## What's Included:

- Packaging 3D Models in OBJ and FBX file formats
- Cinema 4D R16+ Scene File (.C4D)
- Textures with layered TIFF file and UV-Mesh (4000x4000pix 300dpi), HDRI, Materials
- UV layout
- Renders, PDF readme