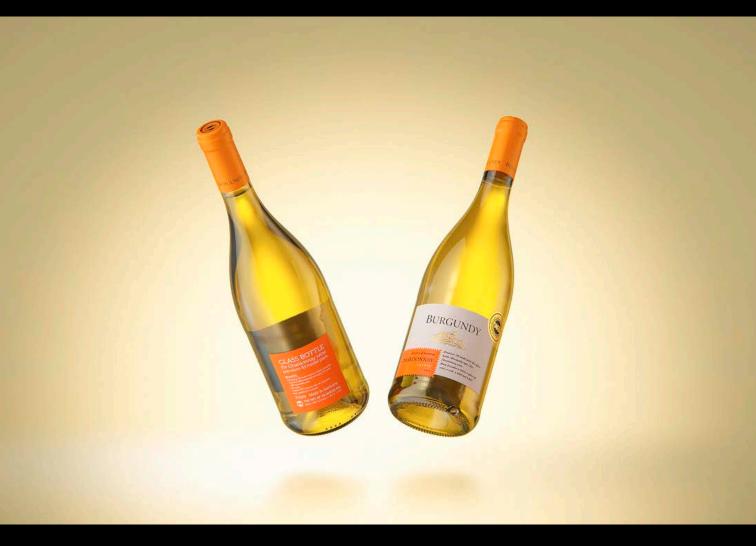

## Burgundy Glass bottle 750ml for Chardonnay wine with glass of wine Product Id Model\_0000734

BURGUNDY

©2019 WaldemarArt Design Studio/GERMANY. All rights reserved. | <u>wwwWaldemar-Art.com</u> All \*.C4d, \*.JPG, \*.FBX, \*.OBJ, \*.Ai, \*Tiff, \*.PDF and bitmaps files included on this collection with data are an-integral part of this design/models and the resale of this data is strictly prohibited. rization from WaldemarArt Design Studio. By downloading projects of WaldemarArt Design Studio from our site, you agree to the Terms and Conditions. EDITORIAL ROYALTY-FREE LICENSE