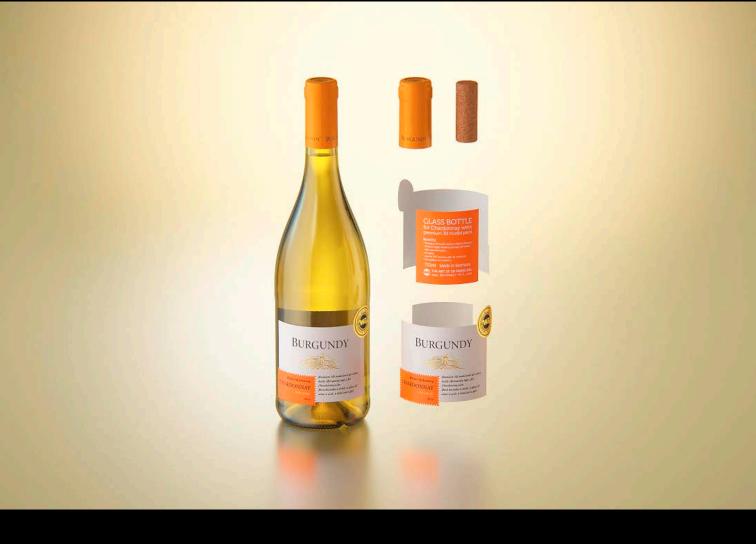

## Burgundy Glass bottle 750ml for Chardonnay wine with glass of wine Product Id Model\_0000734

## What's Included:

- Packaging 3D Models in OBJ and FBX file formats
- Cinema 4D R16+ Scene File (.C4D)
- Textures with layered TIFF file and UV-Mesh (4000x4000pix 300dpi), HDRI, Materials
- UV layout
- Renders, PDF readme