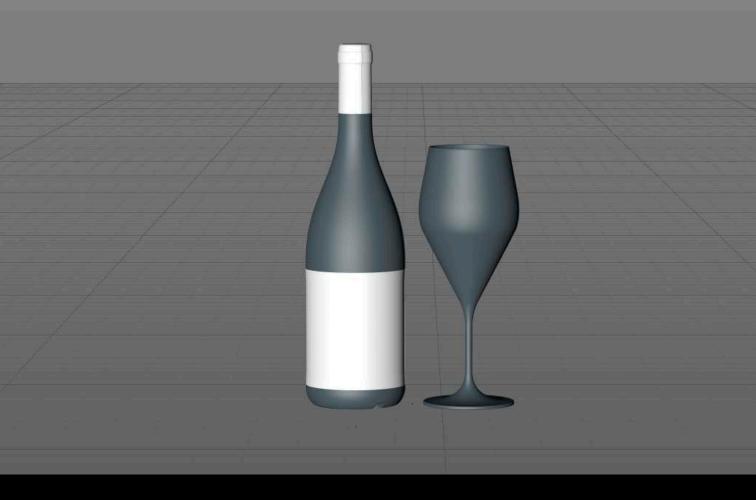

**Final Render** 

3D Scene (Wire)

FBX and OBJ file formats are compatible with software: All Autodesk programs, such as: Maya, 3D Max, Mudbox, AutoCAD, Inventor, MotionBuilder, Revit, Softimage, Alias etc.; ZBrush, MODO, 3D Coat, Adobe Photoshop, Keyshot, Rhinoceros, SketchUp, NewTek Lightwave, Vue xStream, SolidWorks, Houdini, Blender, Unreal Engine etc.