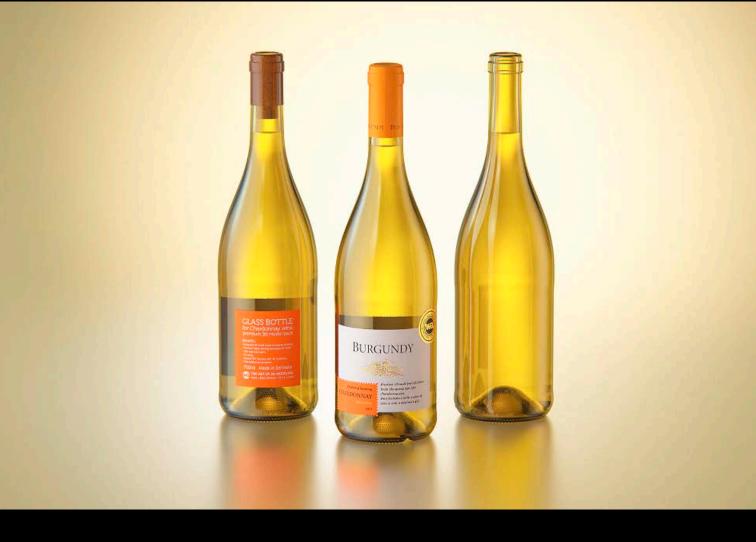

## Burgundy Glass bottle 750ml for Chardonnay wine with glass of wine Product Id Model\_0000734

## What's Included:

- Packaging 3D Models in OBJ and FBX file formats
- Cinema 4D R16+ Scene File (.C4D)
- Textures with layered TIFF file and UV-Mesh (4000x4000pix 300dpi), HDRI, Materials
- UV layout
- Renders, PDF readme