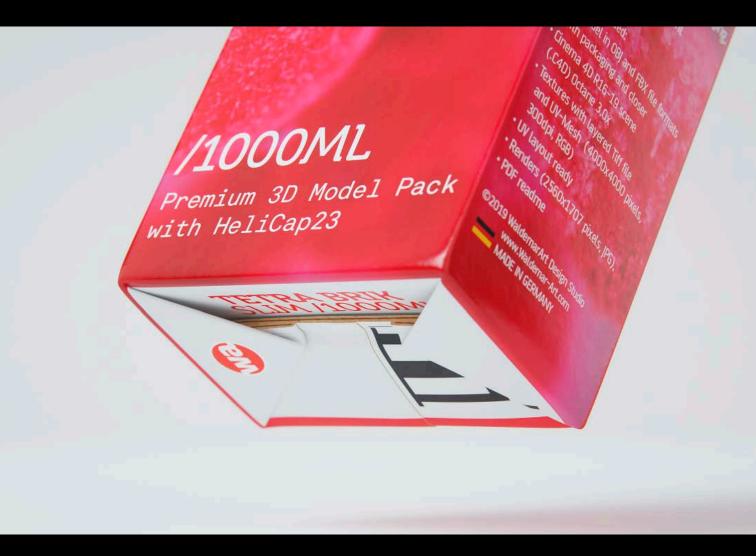

## Tetra Brik Slim 1000ml with HeliCap23

Product Id Model\_0000747

## What's Included:

- Packaging 3D Models in OBJ and FBX file formats
- Cinema 4D R16+ Scene File (.C4D)
- Textures with layered TIFF file and UV-Mesh (4000x4000pix 300dpi), HDRI, Materials
- UV layout
- Renders, PDF readme