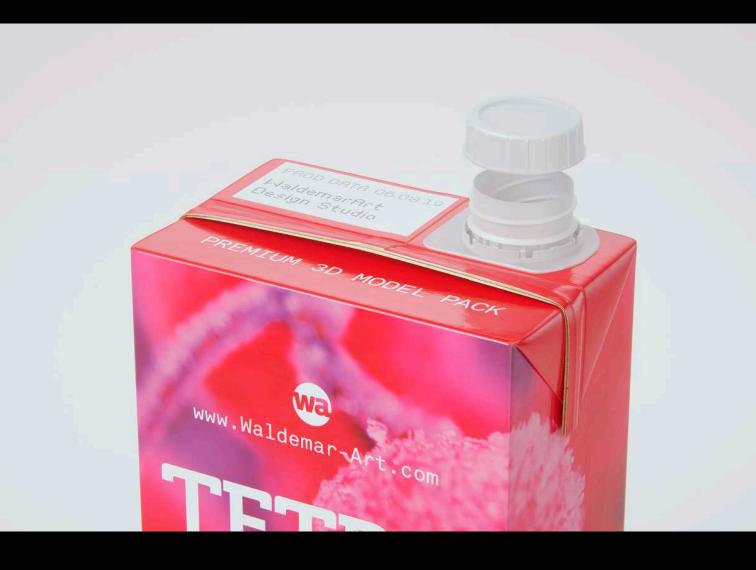

ams, such as: Maya, 3D Max, Mudbox, AutoCAD, Inventor, MotionBuilder, Revit, Softimage, Alias etc.; ZBrush, MODO, 3D Coat, Adobe Photoshop, Keyshot, Rhinoceros, SketchUp, NewTek Lightwave, Vue xStream,

Note: you should have Octane Render 3.x get installed to render Cinema 4D scene file

©2019 WaldemarArt Design Studio/GERMANY. All rights reserved. | <a href="www.Waldemar-Art.com">www.Waldemar-Art.com</a> All \*.C4d, \*.JPG, \*.FBX, \*.OBJ, \*.Ai, \*Tiff, \*.PDF and bitmaps files included on this collection with data are an-integral part of this design/models and the resale of this data is strictly prohibited. rization from WaldemarArt Design Studio. By downloading projects of WaldemarArt Design Studio from our site, you agree to the Terms and Conditions. EDITORIAL ROYALTY-FREE LICENSE