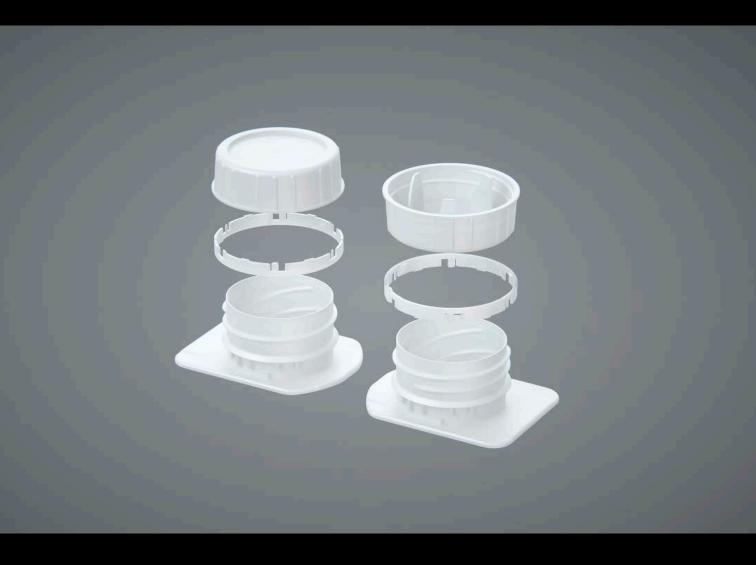

## What's Included:

- Packaging 3D Models in OBJ and FBX file formats
- Cinema 4D R16+ Scene File (.C4D)
- Textures with layered TIFF file and UV-Mesh (4000x4000pix 300dpi), HDRI, Materials
- UV layout
- Renders, PDF readme