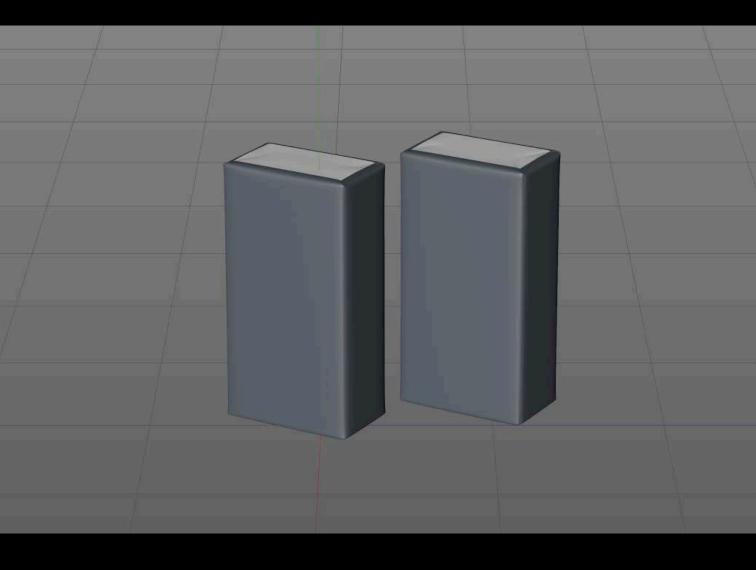

## Ground Coffee Packaging 250g Product Id Model\_0000753

## What's Included:

- Packaging 3D Models in OBJ and FBX file formats
- Cinema 4D R16+ Scene File (.C4D)
- Textures with layered TIFF file and UV-Mesh (4000x4000pix 300dpi), HDRI, Materials
- UV layout
- Renders, PDF readme