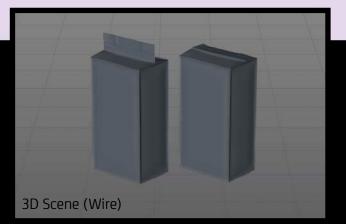

THE SE MODEL





FBX and OBJ file formats are compatible with software: All Autodesk programs, such as: Maya, 3D Max, Mudbox, AutoCAD, Inventor, MotionBuilder, Revit, Softimage, Alias etc.; ZBrush, MODO, 3D Coat, Adobe Photoshop, Keyshot, Rhinoceros, SketchUp, NewTek Lightwave, Vue xStream,

## Final Render

## Vacuum Coffee pack 500g Product Id Model\_0000759

## What's Included:

- Packaging 3D Models in OBJ and FBX file formats
- Cinema 4D R16+ Scene File (.C4D)
- Textures with layered TIFF file and UV-Mesh (4000x4000pix 300dpi), HDRI, Materials
- UV layout
- Renders, PDF readme

Note: you should have Octane Render 3.x get installed to render Cinema 4D scene file

©2019 WaldemarArt Design Studio/GERMANY. All rights reserved. | <u>wwwWaldemar-Art.com</u> All \*.C4d, \*.JPG, \*.FBX, \*.OBJ, \*.Ai, \*T