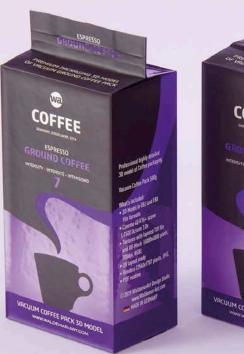

## Vacuum Coffee pack 500g Product Id Model\_0000759

## What's Included:

- Packaging 3D Models in OBJ and FBX file formats
- Cinema 4D R16+ Scene File (.C4D)
- Textures with layered TIFF file and UV-Mesh (4000x4000pix 300dpi), HDRI, Materials
- UV layout
- Renders, PDF readme