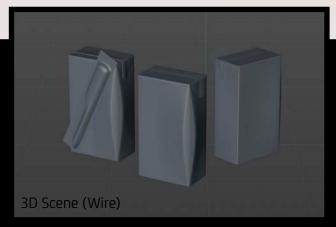

Base

Final Render

FBX and OBJ file formats are compatible with software: All Autodesk programs, such as: Maya, 3D Max, Mudbox, AutoCAD, Inventor, MotionBuilder, Revit, Softimage, Alias etc.; ZBrush, MODO, 3D Coat, Adobe Photoshop, Keyshot, Rhinoceros, SketchUp, NewTek Lightwave, Vue xStream, SolidWorks, Houdini, Blender, Unreal Engine etc.

## What's Included:

- Packaging 3D Models in OBJ and FBX file formats
- Cinema 4D R16+ Scene File (.C4D)
- Textures with layered TIFF file and UV-Mesh (4000x4000pix 300dpi), HDRI, Materials
- UV layout
- Renders, PDF readme