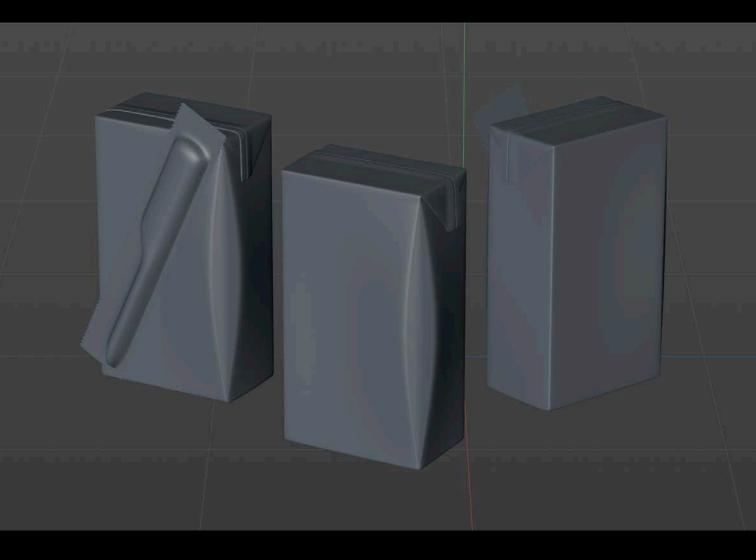

## Tetra Brik Base Leaf 250ml with a packed straw Product Id Model\_0000772

Benefits: - Packaging 3D of original Tetra Pack keytines, - Premium highly detailed packaging 3D modeal: - Norwady. - Uv-ready. - Lavered Tiet - Textures with 4 K resolution. - Free updates for dadoner - Besi for