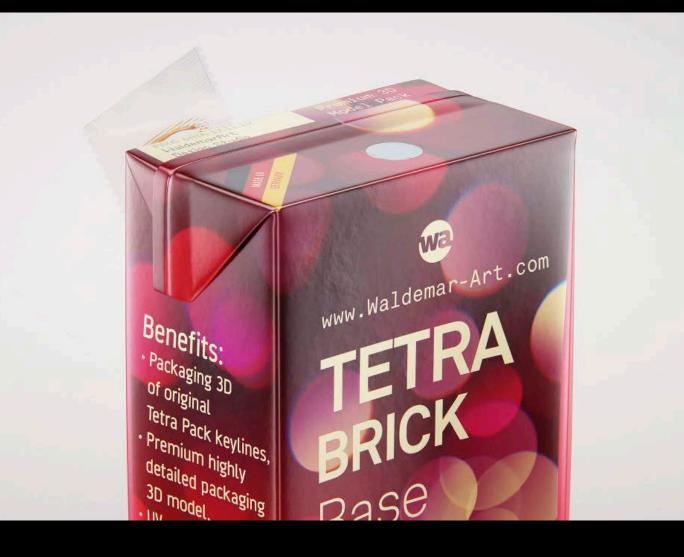

Benefits: - Packaging 3D of original Tetra Pack keytines, - Premium highly detailed packaging 3D modeal: - Norwady. - Uv-ready. - Lavered Tiet - Textures with 4 K resolution. - Free updates for dadoner - Besi for

## Tetra Brik Base Leaf 250ml with a packed straw Product Id Model\_0000772