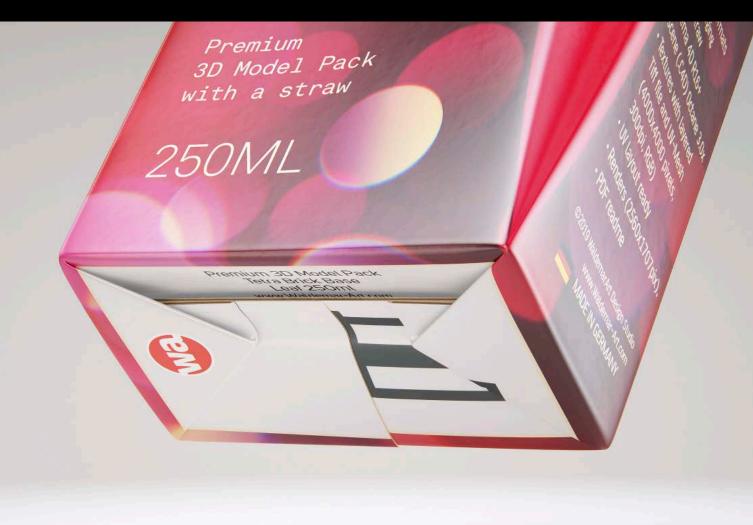

## Tetra Brik Base Leaf 250ml with a packed straw Product Id Model\_0000772

## What's Included:

- Packaging 3D Models in OBJ and FBX file formats
- Cinema 4D R16+ Scene File (.C4D)
- Textures with layered TIFF file and UV-Mesh (4000x4000pix 300dpi), HDRI, Materials
- UV layout
- Renders, PDF readme

Benefits: - Packaging 3D of original Tetra Pack keytines, - Premium highly detailed packaging 3D modeal: - Norwady. - Uv-ready. - Lavered Tiet - Textures with 4 K resolution. - Free updates for dadoner - Besi for