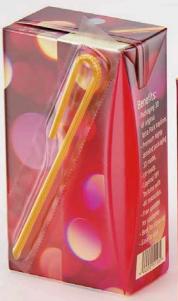

## Tetra Brik Base Leaf 250ml with a packed straw Product Id Model\_0000772

Benefits: - Packaging 3D of original Tetra Pack keytines, - Premium highly detailed packaging 3D modeal: - Norwady. - Uv-ready. - Lavered Tiet - Textures with 4 K resolution. - Free updates for dadoner - Besi for