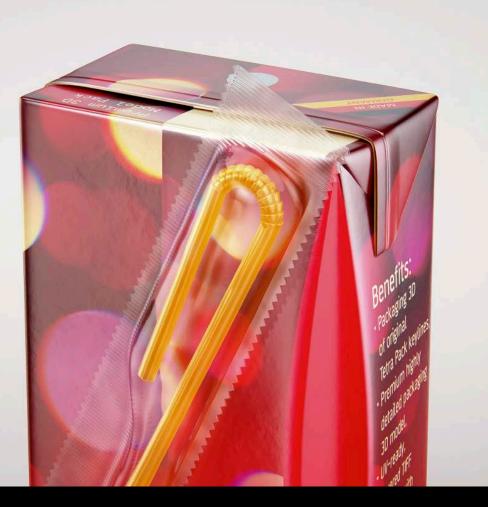

Benefits: - Packaging 3D of original Tetra Pack keytines, - Premium highly detailed packaging 3D modeal: - Norwady. - Uv-ready. - Lavered Tiet - Textures with 4 K resolution. - Free updates for dadoner - Besi for

## Tetra Brik Base Leaf 250ml with a packed straw Product Id Model\_0000772