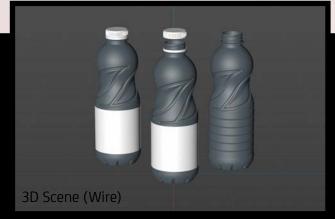

## FBX and OBJ file formats are compatible with software:

All Autodesk programs, such as: Maya, 3D Max, Mudbox, AutoCAD, Inventor, MotionBuilder, Revit, Softimage, Alias etc.; ZBrush, MODO, 3D Coat, Adobe Photoshop, Keyshot, Rhinoceros, SketchUp, NewTek Lightwave, Vue xStream,

## What's Included:

- Packaging 3D Models in OBJ and FBX file formats
- Cinema 4D R16+ Scene File (.C4D)
- Textures with layered TIFF file and UV-Mesh (4000x4000pix 300dpi), HDRI, Materials
- UV layout
- Renders, PDF readme