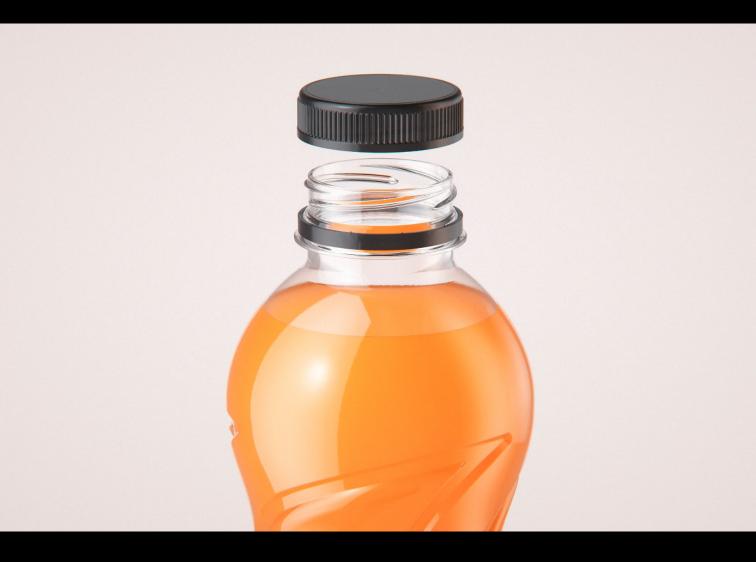

## Affinee Juice Plastic Bottle 100ml Product Id Model\_0000778

## What's Included:

- Packaging 3D Models in OBJ and FBX file formats
- Cinema 4D R16+ Scene File (.C4D)
- Textures with layered TIFF file and UV-Mesh (4000x4000pix 300dpi), HDRI, Materials
- UV layout
- Renders, PDF readme