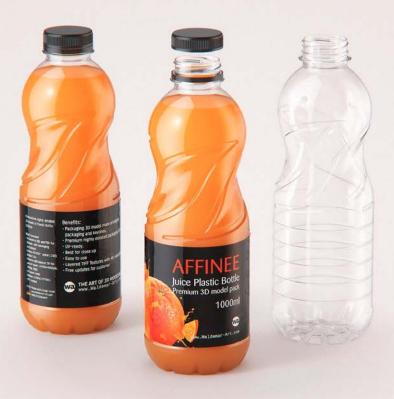

## Affinee Juice Plastic Bottle 100ml Product Id Model\_0000778

## What's Included:

- Packaging 3D Models in OBJ and FBX file formats
- Cinema 4D R16+ Scene File (.C4D)
- Textures with layered TIFF file and UV-Mesh (4000x4000pix 300dpi), HDRI, Materials
- UV layout
- Renders, PDF readme