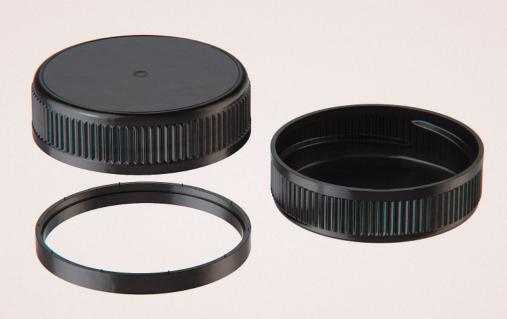

## Affinee Juice Plastic Bottle 100ml Product Id Model\_0000778

## What's Included:

- Packaging 3D Models in OBJ and FBX file formats
- Cinema 4D R16+ Scene File (.C4D)
- Textures with layered TIFF file and UV-Mesh (4000x4000pix 300dpi), HDRI, Materials
- UV layout
- Renders, PDF readme