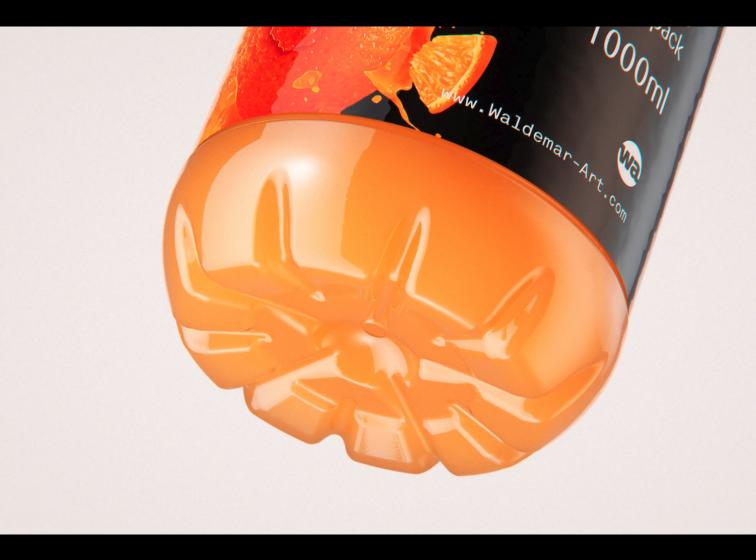

g 3D Models in OBJ and FBX file formats
- Cinema 4D R16+ Scene File (.C4D)
- Textures with layered TIFF file and UV-Mesh (4000x4000pix 300dpi), HDRI, Materials
- UV layout
- Renders, PDF readme

Note: you should have Octane Render 3.x get installed to render Cinema 4D scene file

©2019 WaldemarArt Design Studio/GERMANY. All rights reserved. | <a href="www.Waldemar-Art.com">www.Waldemar-Art.com</a> All \*.C4d, \*.JPG, \*.FBX, \*.OBJ, \*.Ai, \*Tiff, \*.PDF and bitmaps files included on this collection with data are an-integral part of this design/models and the resale of this data is strictly prohibited. rization from WaldemarArt Design Studio. By downloading projects of WaldemarArt Design Studio from our site, you agree to the Terms and Conditions. EDITORIAL ROYALTY-FREE LICENSE























|  | 1, |
|--|----|
|  |    |
|  |    |
|  |    |
|  |    |