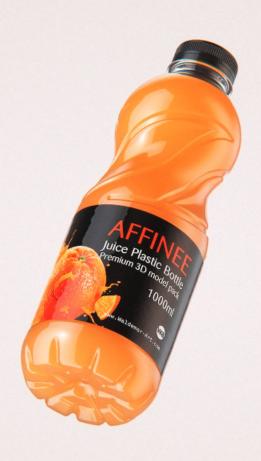

aging 3D Models in OBJ and FBX file formats
- Cinema 4D R16+ Scene File (.C4D)
- Textures with layered TIFF file and UV-Mesh (4000x4000pix 300dpi), HDRI, Materials
- UV layout
- Renders, PDF readme

Note: you should have Octane Render 3.x get installed to render Cinema 4D scene file

©2019 WaldemarArt Design Studio/GERMANY. All rights reserved. | <a href="www.Waldemar-Art.com">www.Waldemar-Art.com</a> All \*.C4d, \*.JPG, \*.FBX, \*.OBJ, \*.Ai, \*Tiff, \*.PDF and bitmaps files included on this collection with data are an-integral part of this design/models and the resale of this data is strictly prohibited. rization from WaldemarArt Design Studio. By downloading projects of WaldemarArt Design Studio from our site, you agree to the Terms and Conditions. EDITORIAL ROYALTY-FREE LICENSE























|  | 1, |
|--|----|
|  |    |
|  |    |
|  |    |
|  |    |