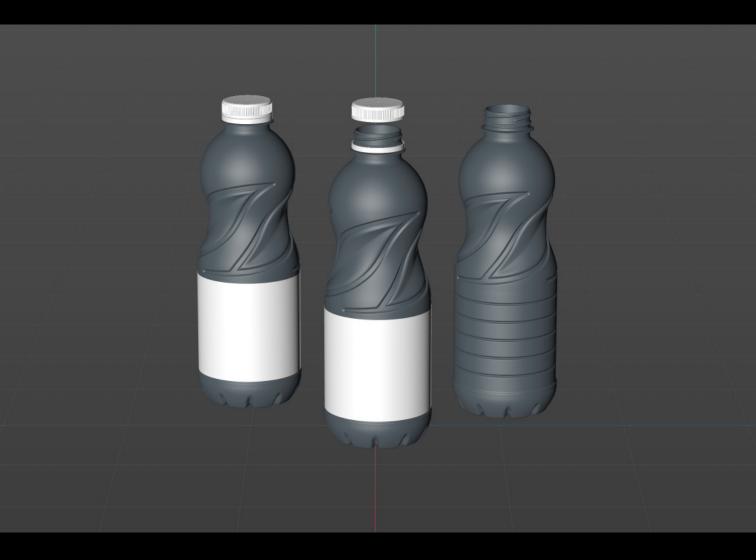

## Affinee Juice Plastic Bottle 100ml Product Id Model\_0000778

## What's Included:

- Packaging 3D Models in OBJ and FBX file formats
- Cinema 4D R16+ Scene File (.C4D)
- Textures with layered TIFF file and UV-Mesh (4000x4000pix 300dpi), HDRI, Materials
- UV layout
- Renders, PDF readme