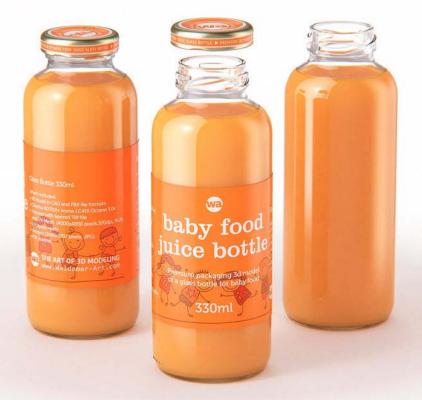

Final Render







## FBX and OBJ file formats are compatible with software:

All Autodesk programs, such as: Maya, 3D Max, Mudbox, AutoCAD, Inventor, MotionBuilder, Revit, Softimage, Alias etc.; ZBrush, MODO, 3D Coat, Adobe Photoshop, Keyshot, Rhinoceros, SketchUp, NewTek Lightwave, Vue xStream,

## Baby Food Juice Glass Bottle 330ml

Product Id Model\_0000794

## What's Included:

- Packaging 3D Models in OBJ and FBX file formats
- Cinema 4D R16+ Scene File (.C4D)
- Textures with layered TIFF file and UV-Mesh (4000x4000pix 300dpi), HDRI, Materials
- UV layout
- Renders, PDF readme

Note: you should have Octane Render 3.x get installed to render Cinema 4D scene file

©2020 WaldemarArt Design Studio/GERMANY. All rights reserved. | www.Waldemar-Art.com All \*.C4d, \*.JPG, \*.FBX, \*.OBJ,