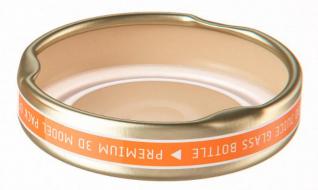

What's Included:

- Packaging 3D Models in OBJ and FBX file formats
- Cinema 4D R16+ Scene File (.C4D)
- Textures with layered TIFF file and UV-Mesh (4000x4000pix 300dpi), HDRI, Materials
- UV layout
- Renders, PDF readme

Note: you should have Octane Render 3.x get installed to render Cinema 4D scene file

©2020 WaldemarArt Design Studio/GERMANY. All rights reserved. | www.Waldemar-Art.com All \*.C4d, \*.JPG, \*.FBX, \*.OBJ, \*.Ai, \*Tiff, \*.PDF and bitmaps files included on this collection with data are an-integral part of this design/models and the resale of this data is strictly prohibited. rization from WaldemarArt Design Studio. By downloading projects of WaldemarArt Design Studio from our site, you agree to the Terms and Conditions. EDITORIAL ROYALTY-FREE LICENSE