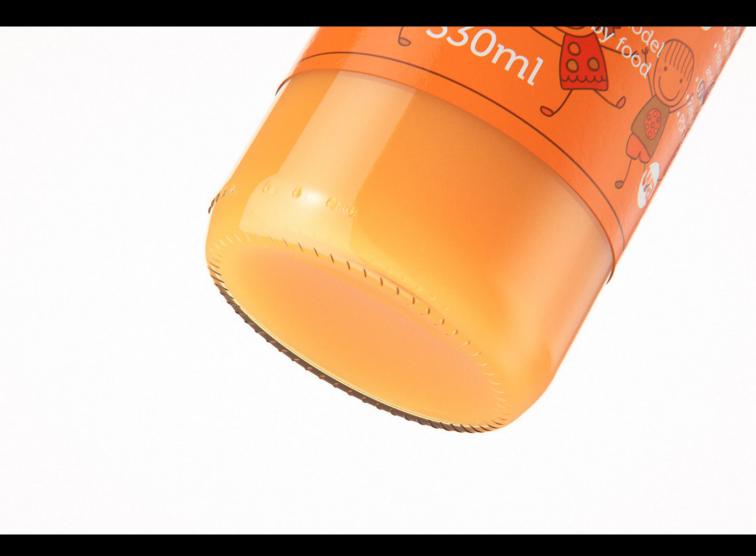

94

## What's Included:

- Packaging 3D Models in OBJ and FBX file formats
- Cinema 4D R16+ Scene File (.C4D)
- Textures with layered TIFF file and UV-Mesh (4000x4000pix 300dpi), HDRI, Materials
- UV layout
- Renders, PDF readme

Note: you should have Octane Render 3.x get installed to render Cinema 4D scene file

©2020 WaldemarArt Design Studio/GERMANY. All rights reserved. | www.Waldemar-Art.com All \*.C4d, \*.JPG, \*.FBX, \*.OBJ, \*.Ai, \*Tiff, \*.PDF and bitmaps files included on this collection with data are an-integral part of this design/models and the resale of this data is strictly prohibited. rization from WaldemarArt Design Studio. By downloading projects of WaldemarArt Design Studio from our site, you agree to the Terms and Conditions. EDITORIAL ROYALTY-FREE LICENSE