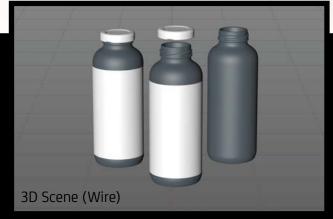

## What's Included:

- Packaging 3D Models in OBJ and FBX file formats
- Cinema 4D R16+ Scene File (.C4D)
- Textures with layered TIFF file and UV-Mesh (4000x4000pix 300dpi), HDRI, Materials
- UV layout
- Renders, PDF readme