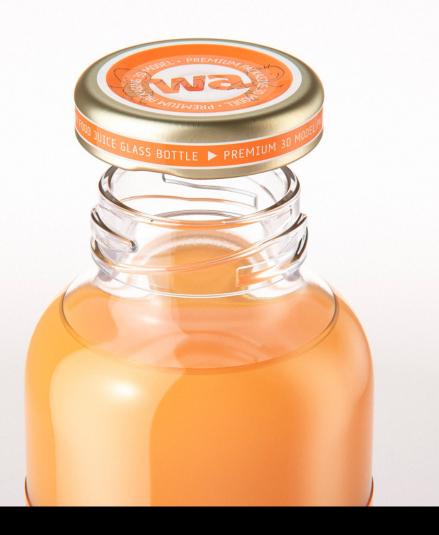

l\_0000794

## What's Included:

- Packaging 3D Models in OBJ and FBX file formats
- Cinema 4D R16+ Scene File (.C4D)
- Textures with layered TIFF file and UV-Mesh (4000x4000pix 300dpi), HDRI, Materials
- UV layout
- Renders, PDF readme

Note: you should have Octane Render 3.x get installed to render Cinema 4D scene file

©2020 WaldemarArt Design Studio/GERMANY. All rights reserved. | www.Waldemar-Art.com All \*.C4d, \*.JPG, \*.FBX, \*.OBJ, \*.Ai, \*Tiff, \*.PDF and bitmaps files included on this collection with data are an-integral part of this design/models and the resale of this data is strictly prohibited. rization from WaldemarArt Design Studio. By downloading projects of WaldemarArt Design Studio from our site, you agree to the Terms and Conditions. EDITORIAL ROYALTY-FREE LICENSE