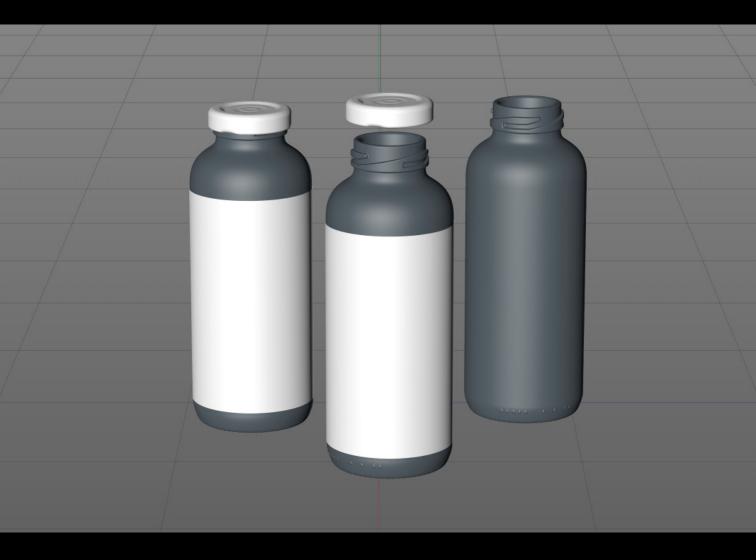

## Baby Food Juice Glass Bottle 330ml

Product Id Model\_0000794

## What's Included:

- Packaging 3D Models in OBJ and FBX file formats
- Cinema 4D R16+ Scene File (.C4D)
- Textures with layered TIFF file and UV-Mesh (4000x4000pix 300dpi), HDRI, Materials
- UV layout
- Renders, PDF readme