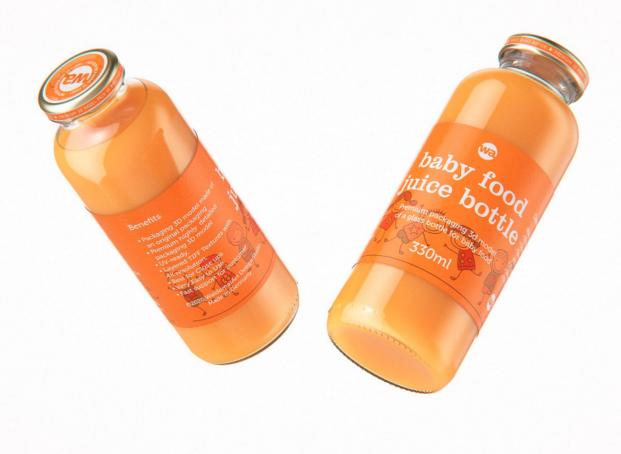

000794

## What's Included:

- Packaging 3D Models in OBJ and FBX file formats
- Cinema 4D R16+ Scene File (.C4D)
- Textures with layered TIFF file and UV-Mesh (4000x4000pix 300dpi), HDRI, Materials
- UV layout
- Renders, PDF readme

Note: you should have Octane Render 3.x get installed to render Cinema 4D scene file

©2020 WaldemarArt Design Studio/GERMANY. All rights reserved. | www.Waldemar-Art.com All \*.C4d, \*.JPG, \*.FBX, \*.OBJ, \*.Ai, \*Tiff, \*.PDF and bitmaps files included on this collection with data are an-integral part of this design/models and the resale of this data is strictly prohibited. rization from WaldemarArt Design Studio. By downloading projects of WaldemarArt Design Studio from our site, you agree to the Terms and Conditions. EDITORIAL ROYALTY-FREE LICENSE