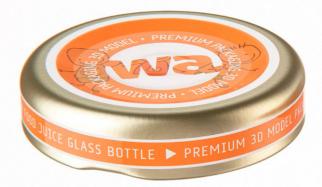

## What's Included:

- Packaging 3D Models in OBJ and FBX file formats
- Cinema 4D R16+ Scene File (.C4D)
- Textures with layered TIFF file and UV-Mesh (4000x4000pix 300dpi), HDRI, Materials
- UV layout
- Renders, PDF readme

Note: you should have Octane Render 3.x get installed to render Cinema 4D scene file

©2020 WaldemarArt Design Studio/GERMANY. All rights reserved. | www.Waldemar-Art.com All \*.C4d, \*.JPG, \*.FBX, \*.OBJ, \*.Ai, \*Tiff, \*.PDF and bitmaps files included on this collection with data are an-integral part of this design/models and the resale of this data is strictly prohibited. rization from WaldemarArt Design Studio. By downloading projects of WaldemarArt Design Studio from our site, you agree to the Terms and Conditions. EDITORIAL ROYALTY-FREE LICENSE