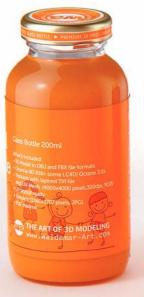

## Baby Food Juice Glass Bottle 200ml Product Id Model\_0000799

## What's Included:

- Packaging 3D Models in OBJ and FBX file formats
- Cinema 4D R16+ Scene File (.C4D)
- Textures with layered TIFF file and UV-Mesh (4000x4000pix 300dpi), HDRI, Materials
- UV layout
- Renders, PDF readme