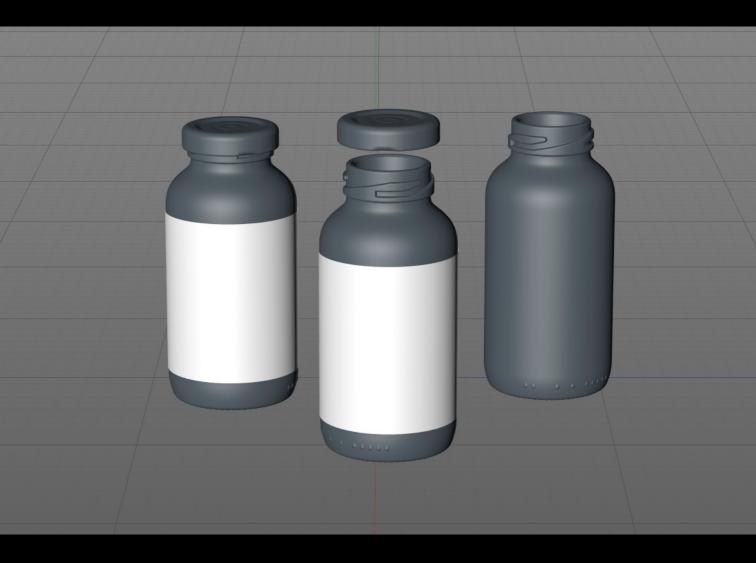

## Baby Food Juice Glass Bottle 200ml Product Id Model\_0000799

## What's Included:

- Packaging 3D Models in OBJ and FBX file formats
- Cinema 4D R16+ Scene File (.C4D)
- Textures with layered TIFF file and UV-Mesh (4000x4000pix 300dpi), HDRI, Materials
- UV layout
- Renders, PDF readme