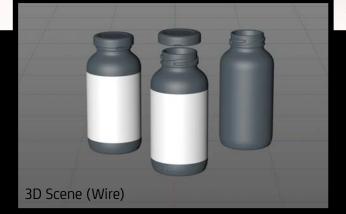

## What's Included:

- Packaging 3D Models in OBJ and FBX file formats
- Cinema 4D R16+ Scene File (.C4D)
- Textures with layered TIFF file and UV-Mesh (4000x4000pix 300dpi), HDRI, Materials
- UV layout
- Renders, PDF readme

Note: you should have Octane Render 3.x get installed to render Cinema 4D scene file

FBX and OBJ file formats are compatible with software: All Autodesk programs, such as: Maya, 3D Max, Mudbox, AutoCAD, Inventor, MotionBuilder, Revit, Softimage, Alias etc.; ZBrush, MODO, 3D Coat, Adobe Photoshop, Keyshot, Rhinoceros, SketchUp, NewTek Lightwave, Vue xStream,