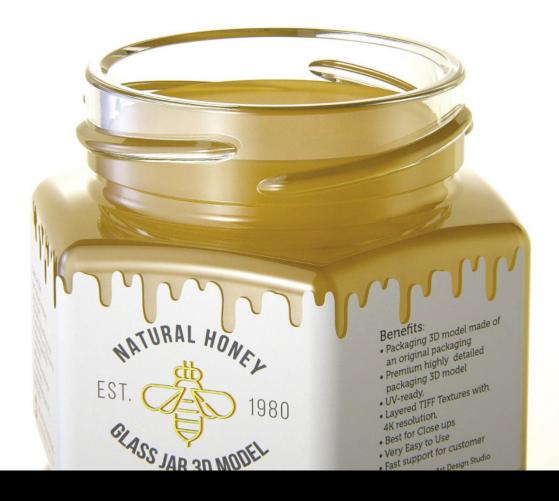

## German Honey Glass Jar 125gl Product Id Model\_0000851

## What's Included:

- Packaging 3D Models in OBJ and FBX file formats
- Cinema 4D R16+ Scene File (.C4D)
- Textures with layered TIFF file and UV-Mesh (4000x4000pix 300dpi), HDRI, Materials
- UV layout
- Renders, PDF readme