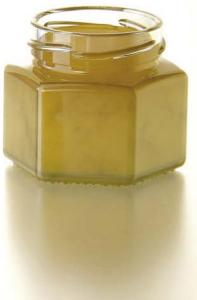

0BJ ۲

FBX and OBJ file formats are compatible with software: Revit, Softimage, ZBrush, MODO, 3D Coat, Keyshot SketchUp, Adobe Dimension CC, Rhinoceros, Lightwave, Vue xStream, SolidWorks, Houdini, Blender, Unreal Engine etc.

**Final Render** 

## German Honey Glass Jar 125gl Product Id Model\_0000851

## What's Included:

- Packaging 3D Models in OBJ and FBX file formats
- Cinema 4D R16+ Scene File (.C4D)
- Textures with layered TIFF file and UV-Mesh (4000x4000pix 300dpi), HDRI, Materials
- UV layout
- Renders, PDF readme

Note: you should have Octane Render 3.x get installed to render Cinema 4D scene file

©2020 WaldemarArt Design Studio/GERMANY. All rights reserved. | <u>wwwWaldemar-Art.com</u> All \*.C4d, \*.JPG, \*.FBX, \*.OBJ, \*.Ai, \*Tiff, \*.PDF and bitmaps files included on