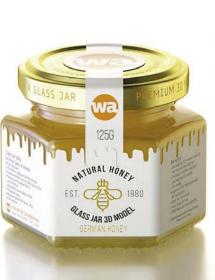

0BJ ۲

FBX and OBJ file formats are compatible with software: Revit, Softimage, ZBrush, MODO, 3D Coat, Keyshot SketchUp, Adobe Dimension CC, Rhinoceros, Lightwave, Vue xStream, SolidWorks, Houdini, Blender, Unreal Engine etc.

**Final Render** 

## German Honey Glass Jar 125gl Product Id Model\_0000851

## What's Included:

- Packaging 3D Models in OBJ and FBX file formats
- Cinema 4D R16+ Scene File (.C4D)
- Textures with layered TIFF file and UV-Mesh (4000x4000pix 300dpi), HDRI, Materials
- UV layout
- Renders, PDF readme

Note: you should have Octane Render 3.x get installed to render Cinema 4D scene file

©2020 WaldemarArt Design Studio/GERMANY. All rights reserved. | <u>wwwWaldemar-Art.com</u> All \*.C4d, \*.JPG, \*.FBX, \*.OBJ, \*.Ai, \*Tiff, \*.PDF and bitmaps files included o