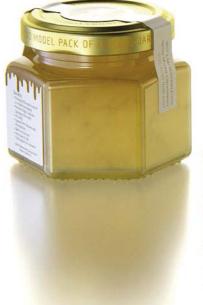

0BJ ۲

FBX and OBJ file formats are compatible with software: Revit, Softimage, ZBrush, MODO, 3D Coat, Keyshot SketchUp, Adobe Dimension CC, Rhinoceros, Lightwave, Vue xStream, SolidWorks, Houdini, Blender, Unreal Engine etc.

**Final Render** 

## German Honey Glass Jar 125gl Product Id Model\_0000851

## What's Included:

- Packaging 3D Models in OBJ and FBX file formats
- Cinema 4D R16+ Scene File (.C4D)
- Textures with layered TIFF file and UV-Mesh (4000x4000pix 300dpi), HDRI, Materials
- UV layout
- Renders, PDF readme

Note: you should have Octane Render 3.x get installed to render Cinema 4D scene file

©2020 WaldemarArt Design Studio/GERMANY. All rights reserved. | <u>wwwWaldemar-Art.com</u> All \*.C4d, \*.JPG, \*.FBX, \*.OBJ, \*.Ai, \*Tiff, \*.PDF and bitmaps files included