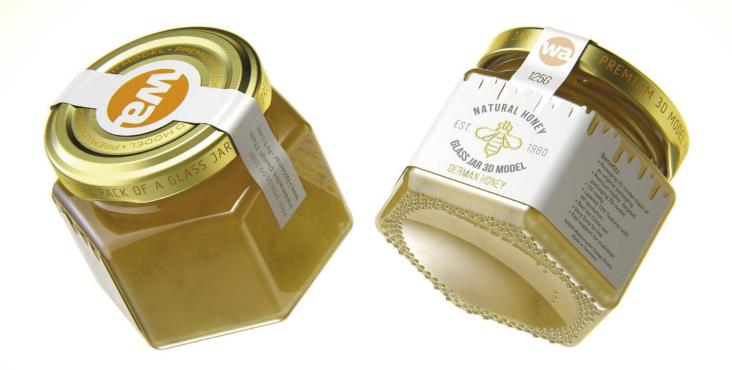

## German Honey Glass Jar 125gl Product Id Model\_0000851

## What's Included:

- Packaging 3D Models in OBJ and FBX file formats
- Cinema 4D R16+ Scene File (.C4D)
- Textures with layered TIFF file and UV-Mesh (4000x4000pix 300dpi), HDRI, Materials
- UV layout
- Renders, PDF readme