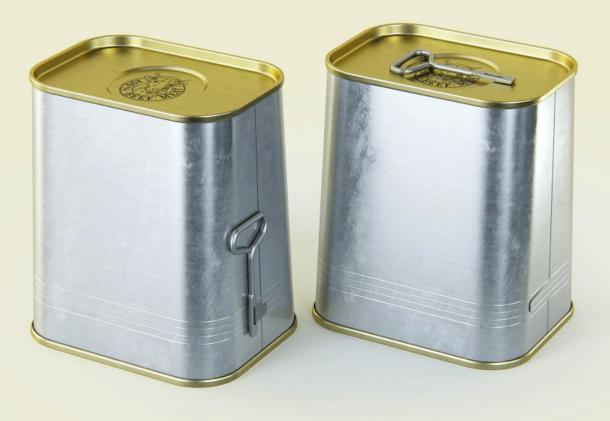

## Corned Beef Cans 340g (2 set) Product Id Model\_0000881

## What's Included:

- Packaging 3D Models in OBJ and FBX file formats
- Cinema 4D R16+ Scene File (.C4D)
- Textures with layered TIFF file and UV-Mesh (4000x4000pix 300dpi), HDRI, Materials
- UV layout
- Renders, PDF readme