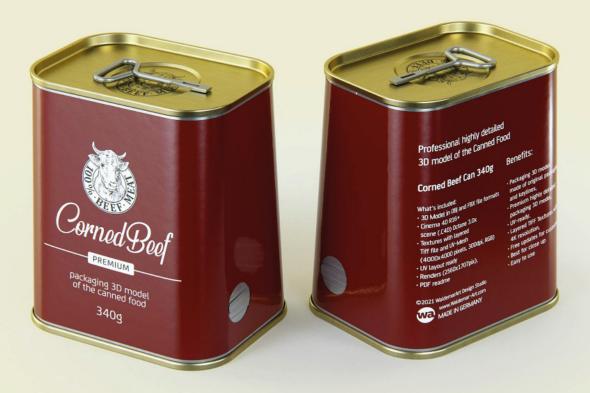

## Corned Beef Cans 340g (2 set) Product Id Model\_0000881

## What's Included:

- Packaging 3D Models in OBJ and FBX file formats
- Cinema 4D R16+ Scene File (.C4D)
- Textures with layered TIFF file and UV-Mesh (4000x4000pix 300dpi), HDRI, Materials
- UV layout
- Renders, PDF readme