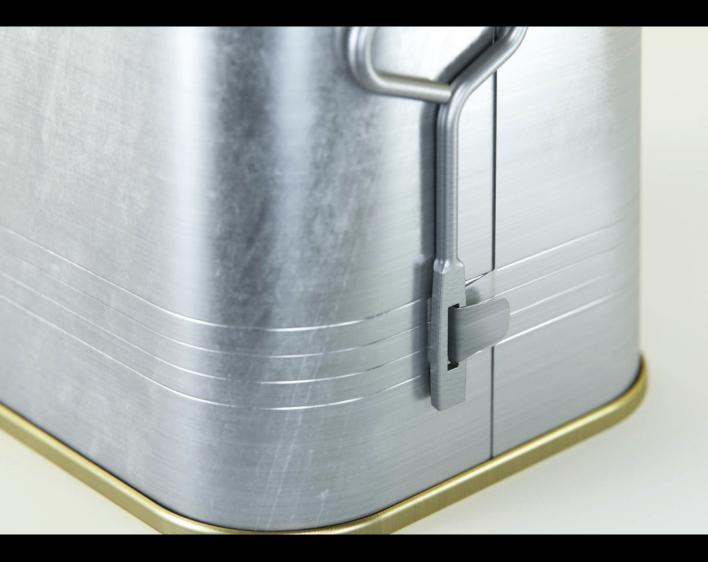

## Corned Beef Cans 340g (2 set) Product Id Model\_0000881

## What's Included:

- Packaging 3D Models in OBJ and FBX file formats
- Cinema 4D R16+ Scene File (.C4D)
- Textures with layered TIFF file and UV-Mesh (4000x4000pix 300dpi), HDRI, Materials
- UV layout
- Renders, PDF readme