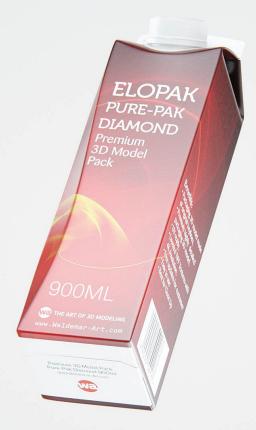

## Elopak Pure-Pak Diamond Curve 900ml Product Id Model\_0000910

## What's Included:

- Packaging 3D Models in OBJ and FBX file formats
- Cinema 4D R16+ Scene File (.C4D)
- Textures with layered TIFF file and UV-Mesh (4000x4000pix 300dpi), HDRI, Materials
- UV layout
- Renders, PDF readme