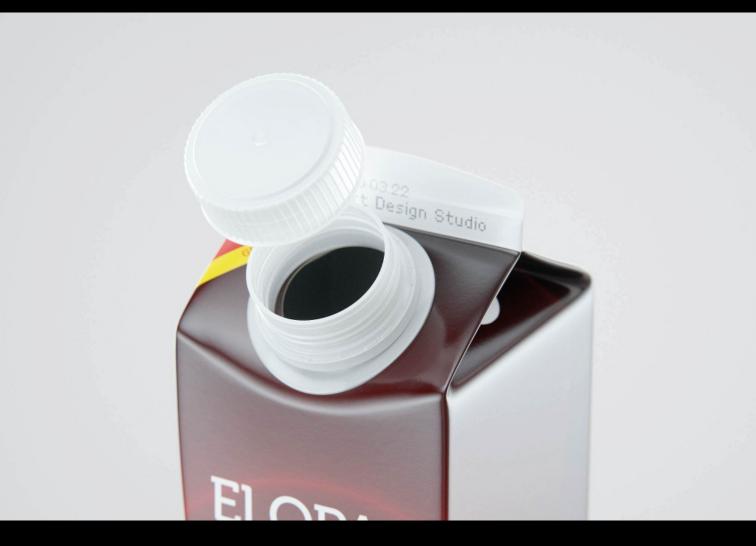

## Elopak Pure-Pak Diamond Curve 900ml Product Id Model\_0000910

## What's Included:

- Packaging 3D Models in OBJ and FBX file formats
- Cinema 4D R16+ Scene File (.C4D)
- Textures with layered TIFF file and UV-Mesh (4000x4000pix 300dpi), HDRI, Materials
- UV layout
- Renders, PDF readme