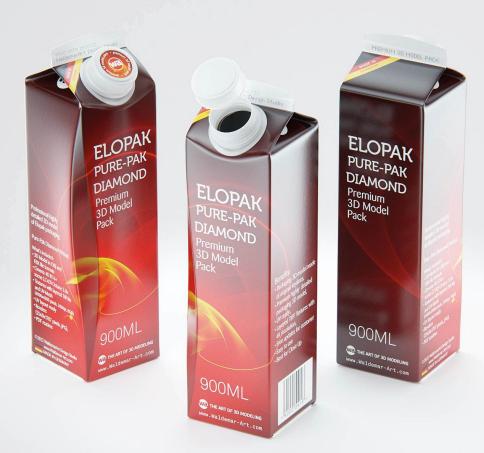

## Elopak Pure-Pak Diamond Curve 900ml Product Id Model\_0000910

## What's Included:

- Packaging 3D Models in OBJ and FBX file formats
- Cinema 4D R16+ Scene File (.C4D)
- Textures with layered TIFF file and UV-Mesh (4000x4000pix 300dpi), HDRI, Materials
- UV layout
- Renders, PDF readme