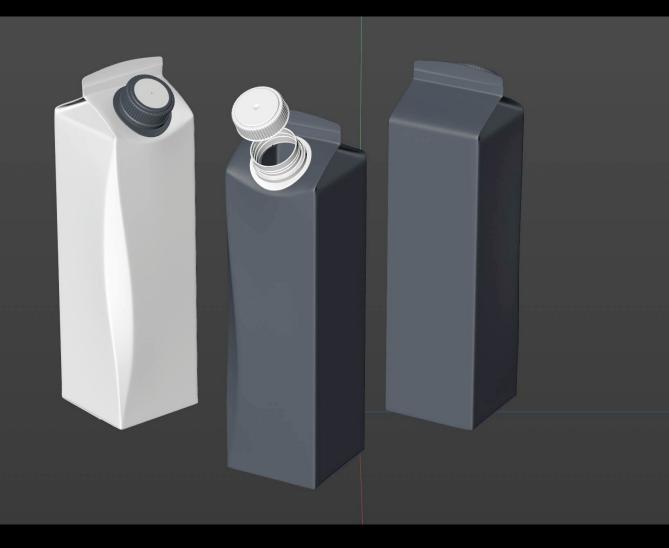

**Final Render** 

## Elopak Pure-Pak Diamond Curve 900ml Product Id Model\_0000910